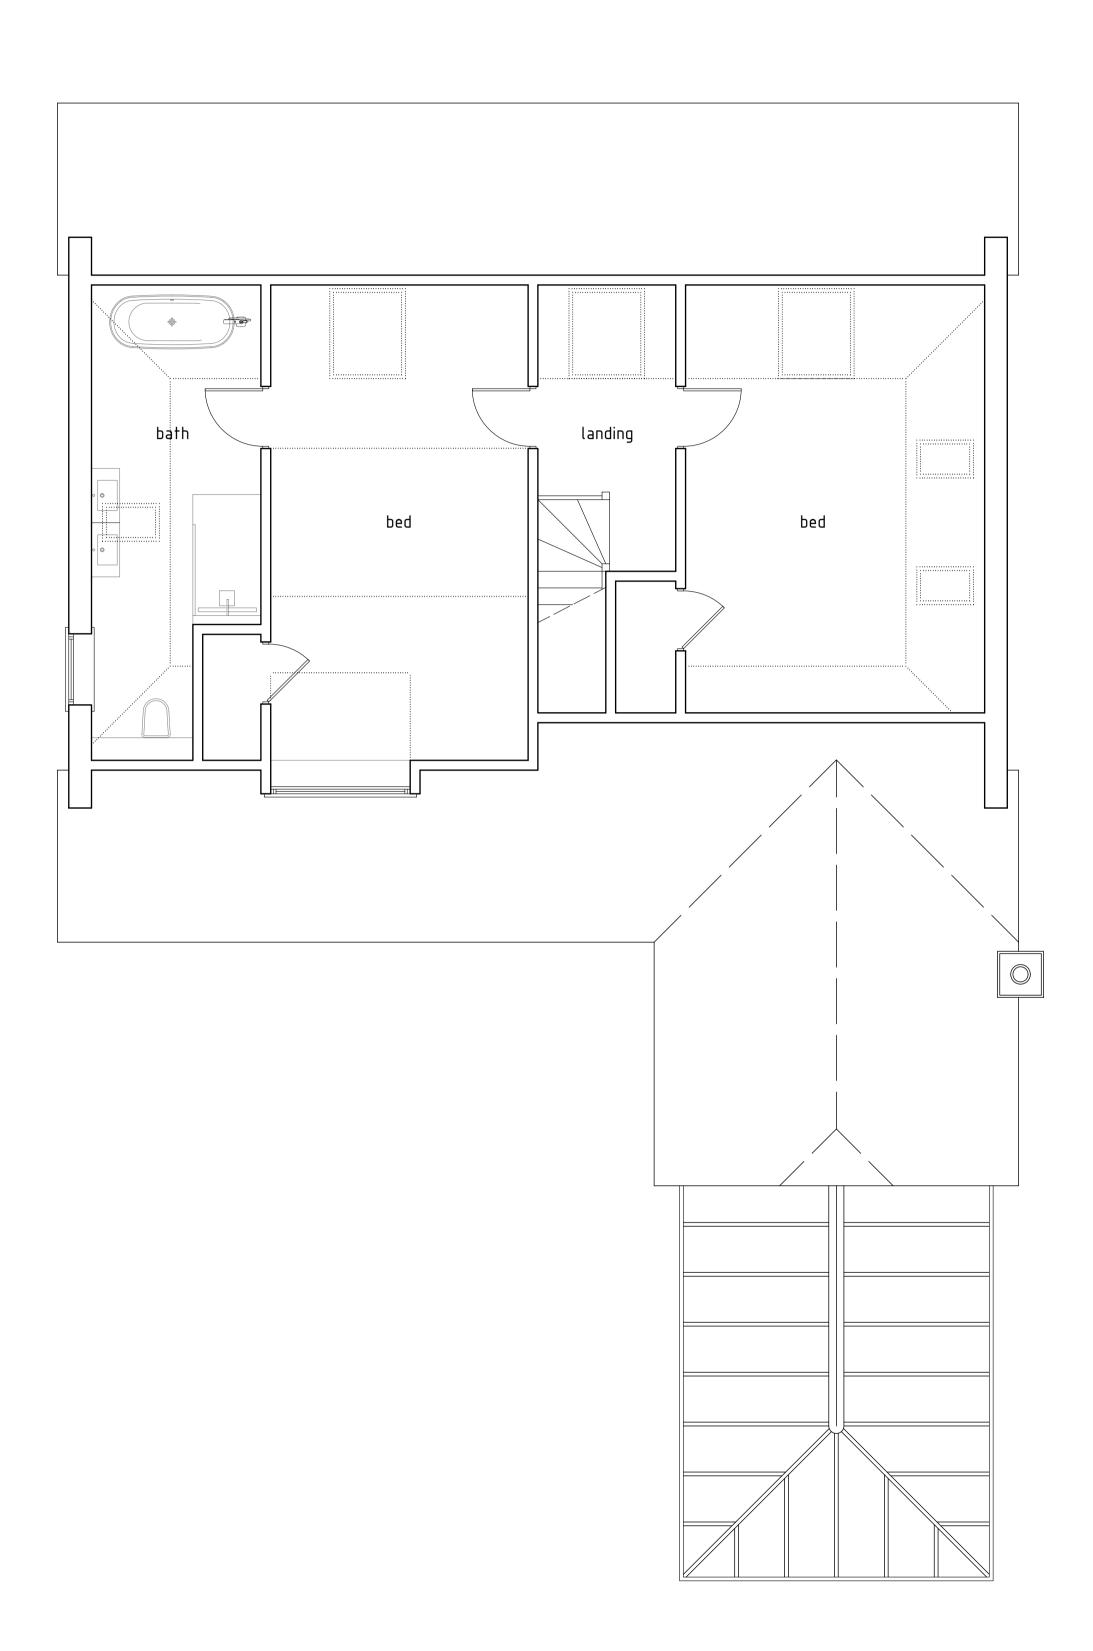

## PRELIMINARY

Client

MR BRANT-COLES

Project

BEECH VIEW, BASINGSTOKE ROAD BEECH, ALTON, GU34 4BH

Drawing

EXISTING FLOOR PLANS

| Date        | Scale |           | Drawn |
|-------------|-------|-----------|-------|
| DEC 2023    |       | 1:50 @ A1 | MB    |
| Drawing No. |       |           | Rev.  |