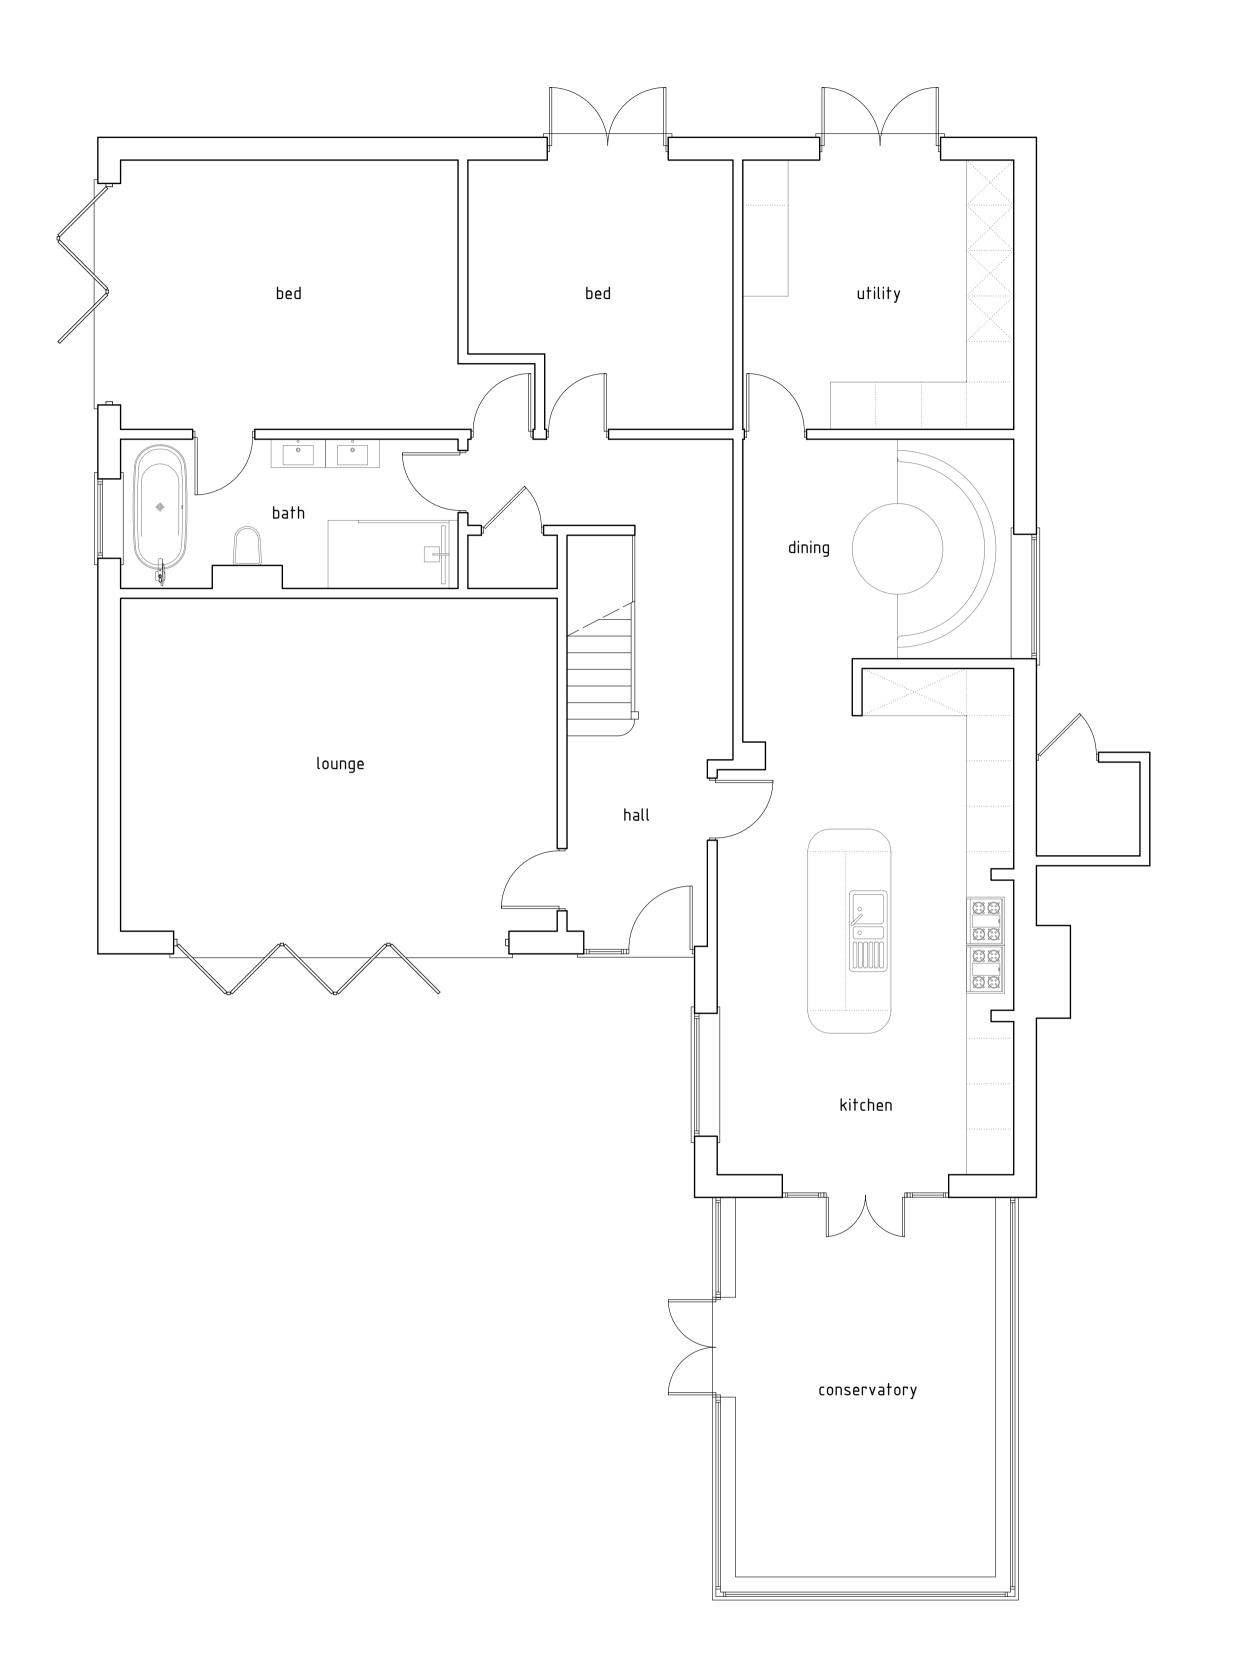

GROUND FLOOR PLAN

## GENERAL NOTES Drawing to be read in conjunction with all information by architects, structural engineers & services consultants. The contractor is not to scale from this drawing. All written dimensions to be checked on site before work commences. Discrepancies, where identified, must be reported to the architect immediately. This drawing is the property of

Vesta Architects Ltd and must not be reproduced or disclosed to any unauthorised person either wholly or in part without written consent.

- First issue

Rev. Description

01.12.23 MB LF
Date Drwn Chk



The Oast House, Stapeley Manor Farm, Odiham, Hampshire, RG29 1JE +44 (0)1256 862850 | info@vesta-architects.co.uk

\_\_\_\_\_

## PRELIMINARY

Client

MR BRANT-COLES

Project

BEECH VIEW, BASINGSTOKE ROAD BEECH