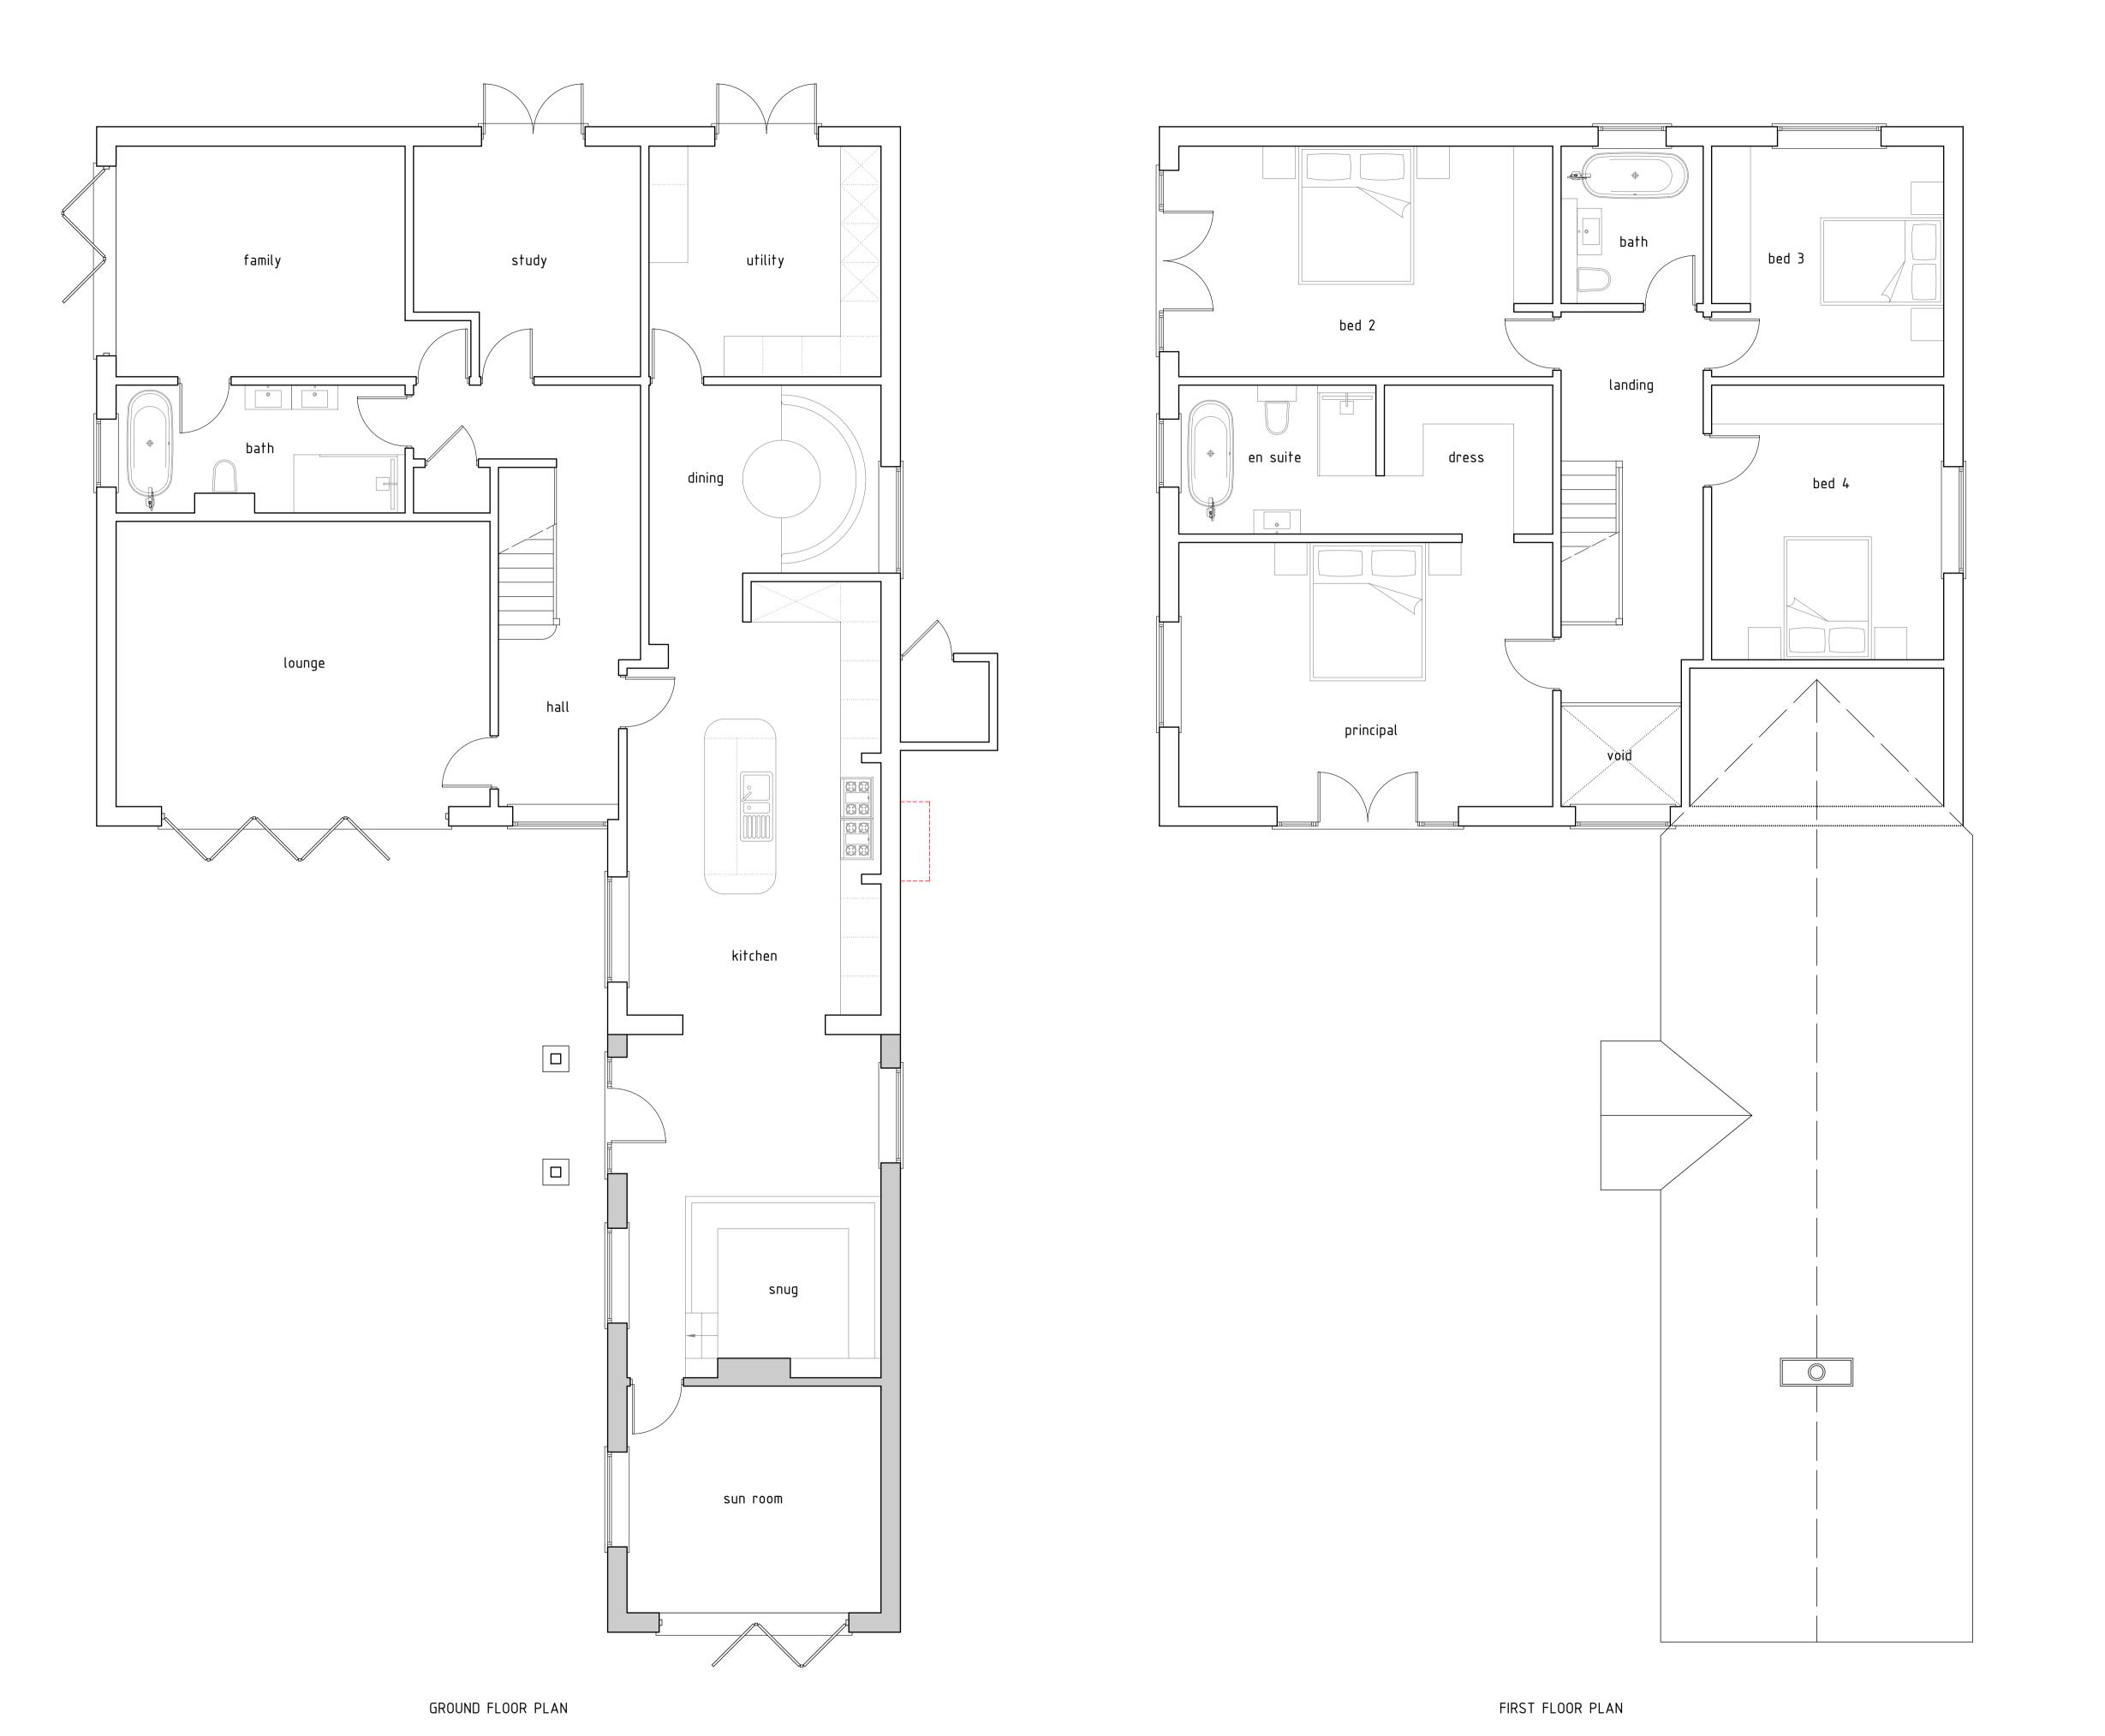

**PRELIMINARY** 

Project

Client

- First issue

Rev. Description

BEECH VIEW, BASINGSTOKE ROAD BEECH, ALTON, GU34 4BH

MR BRANT-COLES

Drawing

PROPOSED FLOOR PLANS

Drawn DEC 2023 1:50 @ A1 Drawing No. Rev.

23-4950-SK-04