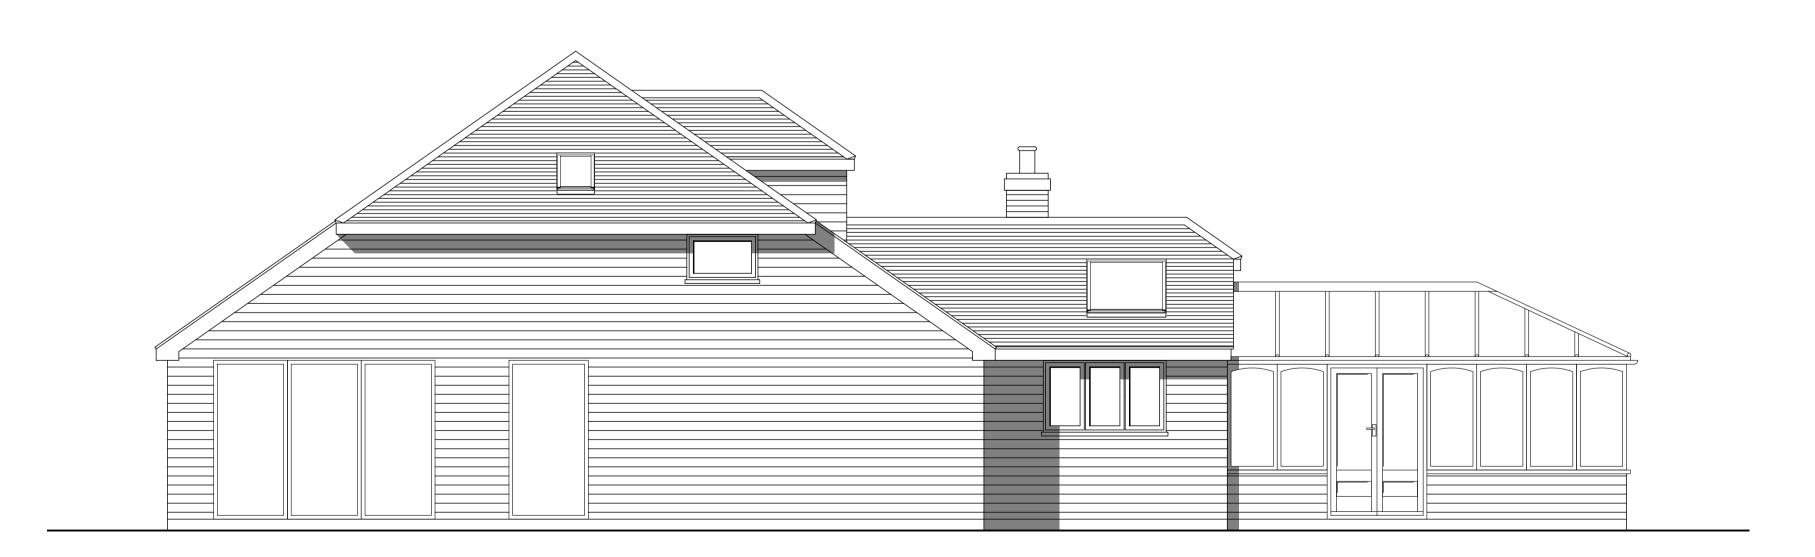

REAR ELEVATION (WEST)

SIDE ELEVATION (SOUTH)

Project

First issue

BEECH VIEW, BASINGSTOKE ROAD BEECH, ALTON, GU34 4BH

Drawing

EXISTING WEST & SOUTH ELEVATIONS

 Date
 Scale
 Drawn

 DEC 2023
 1:50 @ A1
 MB

 Drawing No.
 Rev.