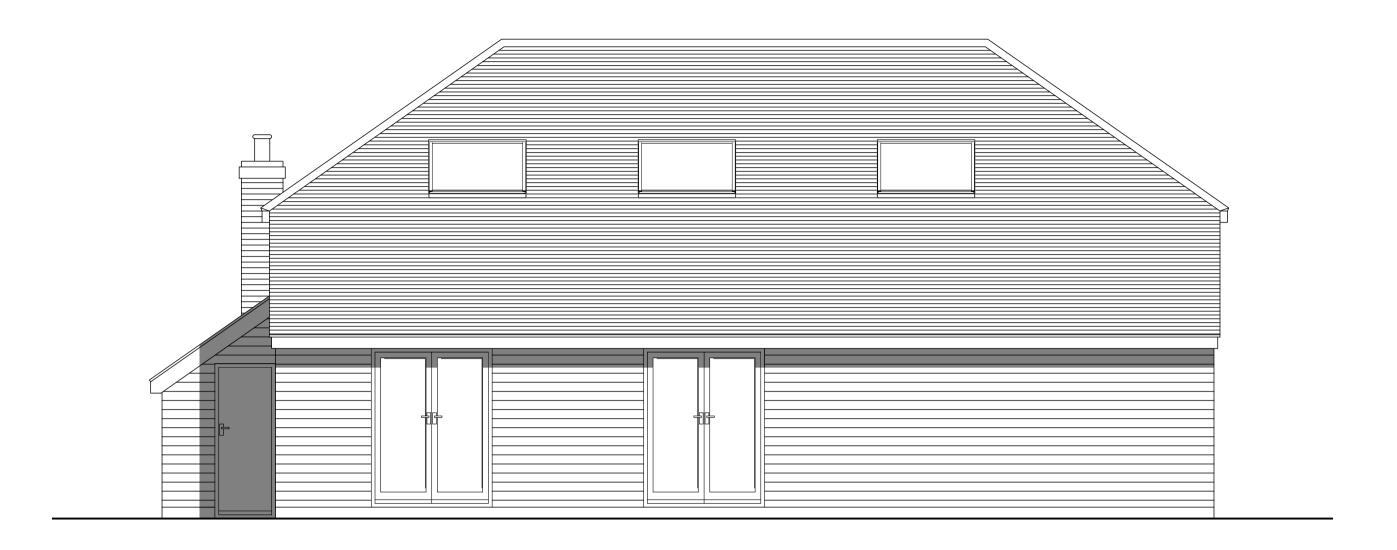

REAR ELEVATION (WEST)

SIDE ELEVATION (SOUTH)

Project

First issue

BEECH VIEW, BASINGSTOKE ROAD BEECH, ALTON, GU34 4BH

Drawing

EXISTING WEST & SOUTH ELEVATIONS

 Date
 Scale
 Drawn

 DEC 2023
 1:50 @ A1
 MB

 Drawing No.
 Rev.