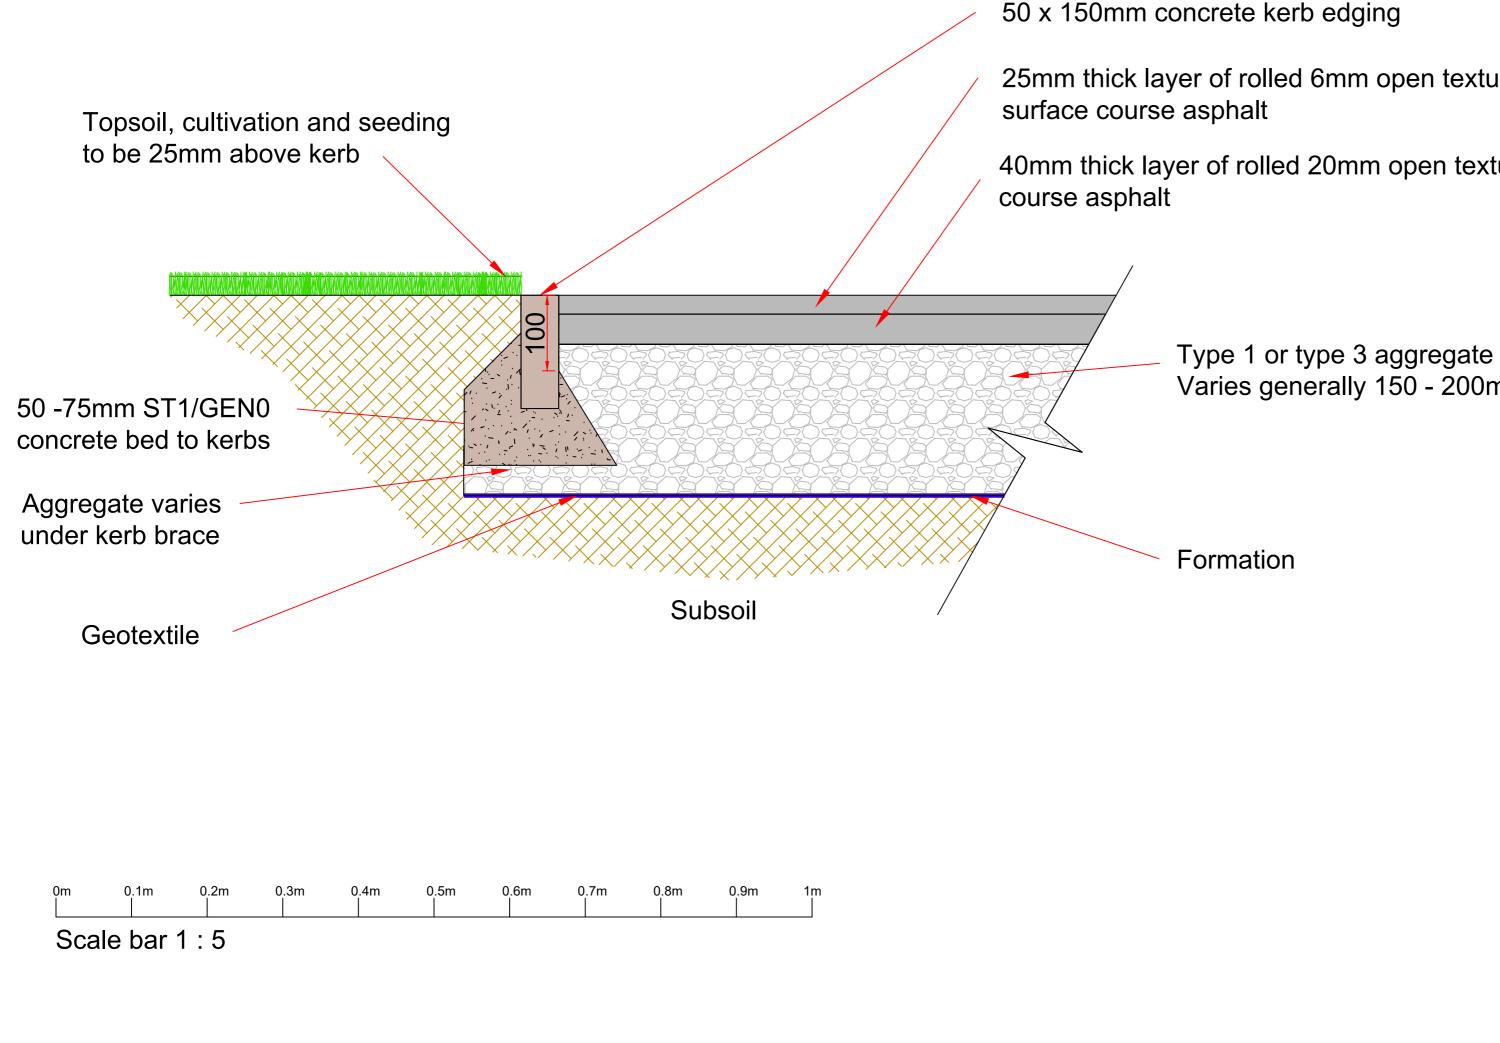

## **ASPHALT PATH**

| 1 - ALL DIMENSIONS TO BE CHECKED ON SITE PRIOR TO         |
|-----------------------------------------------------------|
| COMMENCEMENT OF WORKS.                                    |
| 2 - THIS DRAWING IS © COPYRIGHT. THIS DRAWING AND DESIGN  |
| MUST NOT BE COPIED OR USED WITHOUT THE EXPRESS CONSENT O  |
| MUGA-UK LTD                                               |
| 3 - ALL PERSONNEL SHOULD BE AWARE OF THE HEALTH AND       |
| A FETY OF AN UNUTION DETAILIED IN THE OTE MANAGEDO OFFICE |

HEALTH AND SAFETY NOTE

ALL PERSONNEL SHOULD BE AWARE OF THE HEALTH AND SAFETY PLAN WHICH IS RETAINED IN THE SITE MANAGERS OFFICE

50 x 150mm concrete kerb edging

25mm thick layer of rolled 6mm open texture

40mm thick layer of rolled 20mm open texture base

Varies generally 150 - 200mm

Formation

| <b>MUGAUK</b><br>SPORTS PITCH CONSULTANTS                                                                |          |     |               |  |
|----------------------------------------------------------------------------------------------------------|----------|-----|---------------|--|
| Mill Farm Hathern Road Shepshed Leicestershire<br>LE12 9RP t: +44 (0) 1509 503408 f: +44 (0) 1509 506420 |          |     |               |  |
| PRDJECT TITLE                                                                                            |          | PI  | ROJECT NUMBER |  |
| OAK GREEN<br>PRIMARY SCHOOL                                                                              |          |     | MUK3123       |  |
| PATH CONSTRUCTION<br>DETAIL                                                                              |          |     |               |  |
| DRAWING No                                                                                               |          | REV | SCALE         |  |
| MUK3123-20                                                                                               |          |     | 1:5           |  |
| DRAWN BY Neil McHugh                                                                                     | DATE     |     | 19-01-24      |  |
| CHECKED BY<br>ACAD FILE                                                                                  | SIZE/PLD | T   | A3            |  |