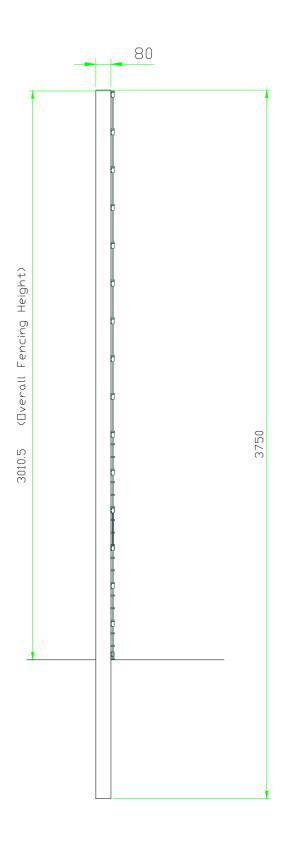

## Super Rebound

2525 (Typical Post Centres, except for first and last bay) 40 50 200 99 80×40

<u>BAY DETAIL</u>

Box Section Fence Posts

1 - ALL DIMENSIONS TO BE CHECKED ON SITE PRIOR TO COMMENCEMENT OF WORKS. 2 - THIS DRAWING IS © COPYRIGHT. THIS DRAWING AND DESIGN MUST NOT BE COPIED OR USED WITHOUT THE EXPRESS CONSENT OF MUGA-UK LTD 3 - ALL PERSONNEL SHOULD BE AWARE OF THE HEALTH AND SAFETY PLAN WHICH IS RETAINED IN THE SITE MANAGERS OFFICE HEALTH AND SAFETY NOTE

ALL PERSONNEL SHOULD BE AWARE OF THE HEALTH AND SAFETY PLAN WHICH IS RETAINED IN THE SITE MANAGERS OFFICE

<u>SIDE ELEVATION</u>

| PREJECT TITLE PREJECT NUM |
|---------------------------|
| OAK GREEN                 |
| PRIMARY SCHOOL            |
| TITLE                     |