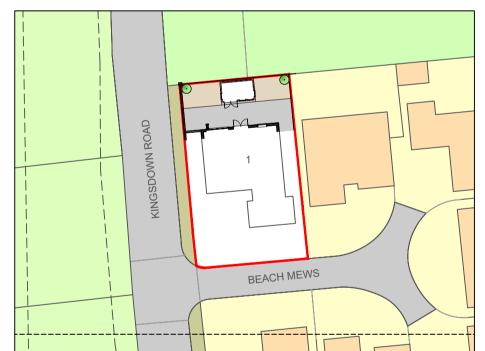

PROPOSED SECTION Scale 1:50



PROPOSED SOUTH ELEVATION Scale 1:50



PROPOSED WEST ELEVATION Scale 1:50



PROPOSED NORTH ELEVATION Scale 1:50



PROPOSED EAST ELEVATION Scale 1:50



PROPOSED GROUND FLOOR LAYOUT



**EXISTING GROUND FLOOR LAYOUT** Scale 1:50



Scale 1:50



GARDEN ROOM ROOF LAYOUT Scale 1:50



PROPOSED BLOCK PLAN
Scale 1:500





EXISTING SITE LOCATION PLAN
Scale 1:1250 Mapping contents (c) Crown copyright and database rights 2024 Ordnance Survey 100035207



**EXISTING BLOCK PLAN** 



Scale 1:500

MANSE-24-005-01

## **Notes**

- This drawing is to be read in conjunction with job specification together with all relevant Engineers, Site layout, Construction Notes, M & E and other specialist contractors drawings.
- This drawing must not be scaled. All dimensions to be checked on site and any discrepancies brought to the attention of the architect and engineer.
- 3. All workmanship and method of construction should comply with all relevant Codes of Practice, British Standards, the current edition of the Building Regulations and good building practice.
- 4. Commencement of any b