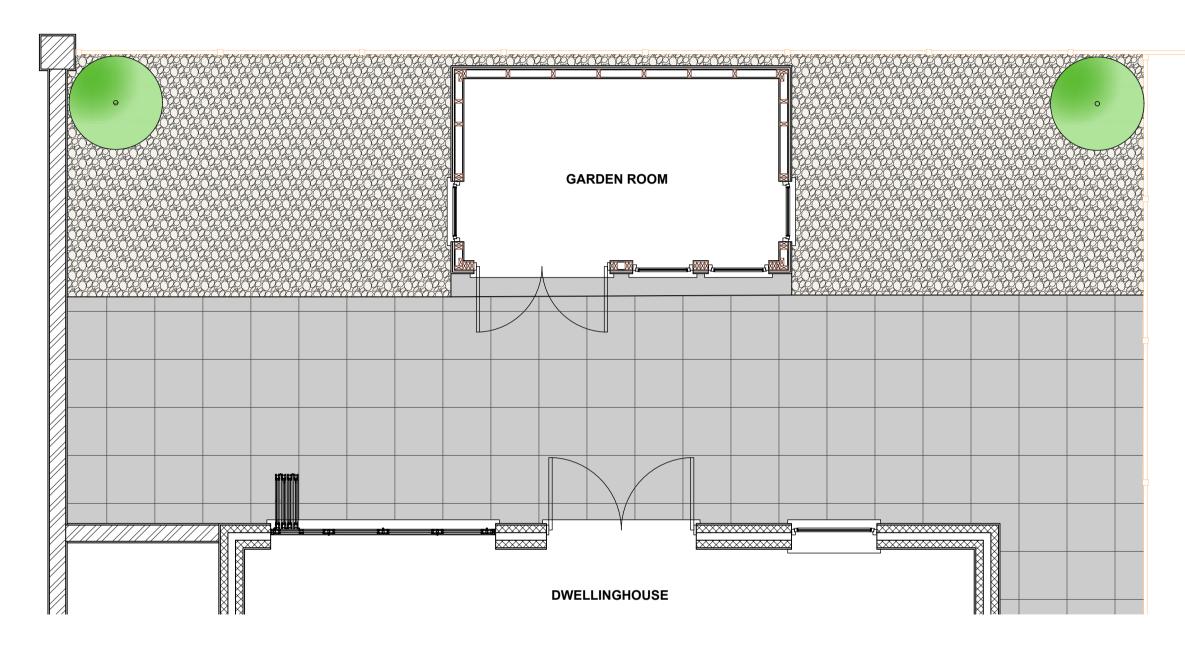

PROPOSED SECTION Scale 1:50

PROPOSED SOUTH ELEVATION Scale 1:50

PROPOSED WEST ELEVATION Scale 1:50

PROPOSED NORTH ELEVATION Scale 1:50

PROPOSED EAST ELEVATION Scale 1:50

PROPOSED GROUND FLOOR LAYOUT

**EXISTING GROUND FLOOR LAYOUT** Scale 1:50

**EXISTING BLOCK PLAN** 

Scale 1:500

MANSE-24-005-01