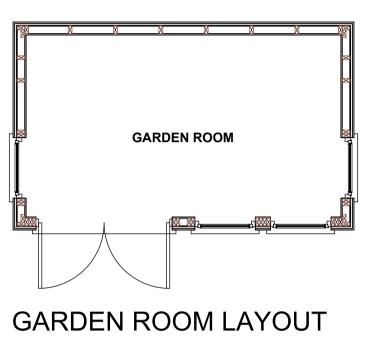

PROPOSED SECTION Scale 1:50

PROPOSED SOUTH ELEVATION Scale 1:50

PROPOSED WEST ELEVATION Scale 1:50

PROPOSED NORTH ELEVATION Scale 1:50

PROPOSED EAST ELEVATION Scale 1:50

PROPOSED GROUND FLOOR LAYOUT

**EXISTING GROUND FLOOR LAYOUT** Scale 1:50

Scale 1:50

GARDEN ROOM ROOF LAYOUT Scale 1:50

PROPOSED BLOCK PLAN
Scale 1:500

EXISTING SITE LOCATION PLAN
Scale 1:1250 Mapping contents (c) Crown copyright and database rights 2024 Ordnance Survey 100035207