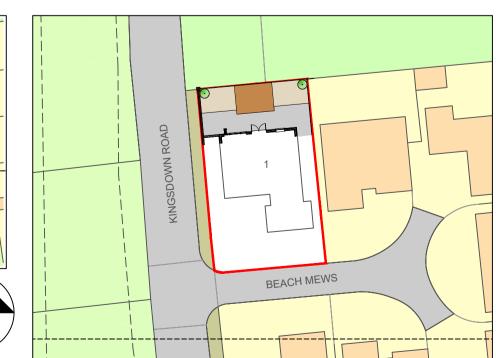

PROPOSED SECTION Scale 1:50



PROPOSED SOUTH ELEVATION Scale 1:50



PROPOSED WEST ELEVATION Scale 1:50



PROPOSED NORTH ELEVATION Scale 1:50



PROPOSED EAST ELEVATION Scale 1:50



PROPOSED GROUND FLOOR LAYOUT



**EXISTING GROUND FLOOR LAYOUT** Scale 1:50



Scale 1:50



GARDEN ROOM ROOF LAYOUT Scale 1:50



PROPOSED BLOCK PLAN
Scale 1:500





EXISTING SITE LOCATION PLAN
Scale 1:1250 Mapping contents (c) Crown copyright and database rights 2024 Ordnance Survey 100035207



**EXISTING BLOCK PLAN** 



Scale 1:500

MANSE-24-005-01

## **Notes**

- This drawing is to be read in conjunction with job specification together with all relevant Engineers, Site layout, Construction Notes, M & E and other specialist contractors drawings.
- This drawing must not be scaled. All dimensions to be checked on site and any discrepancies brought to the attention of the architect and engineer.
- 3. All workmanship and method of construction should comply with all relevant Codes of Practice, British Standards, the current edition of the Building Regulations and good building practice.
- 4. Commencement of any building works prior to receipt of all required planning permissions, full building control/regulations approval is done so entirely at the clients risk.

THIS DRAWING IS