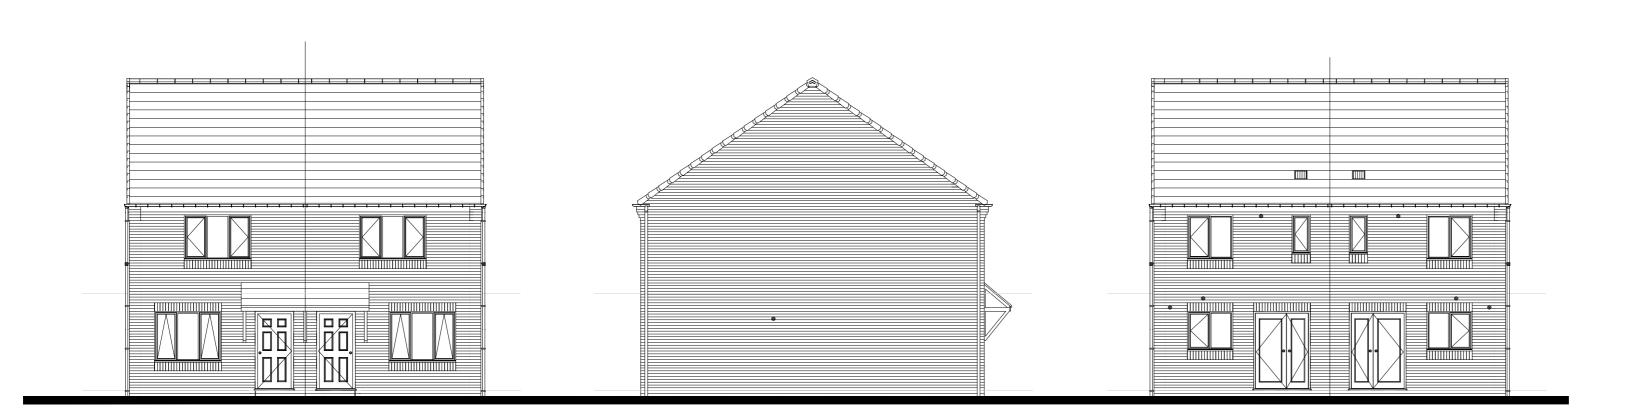

FRONT ELEVATION SIDE ELEVATION REAR ELEVATION

SIDE ELEVATION

FLOOR AREA 70.04m², 753ft²

| 0m 1m |     |  |  |  |   |   | 5m |  |  |  |                |      |                |   |  |   |   |  |     |  | 10m |   |  |   |  | 1   | 2m |  |     |  |  |  |  |
|-------|-----|--|--|--|---|---|----|--|--|--|----------------|------|----------------|---|--|---|---|--|-----|--|-----|---|--|---|--|-----|----|--|-----|--|--|--|--|
| E     |     |  |  |  |   | Ŧ |    |  |  |  | $\blacksquare$ | $\ $ | $\blacksquare$ | H |  | + |   |  |     |  |     |   |  |   |  |     |    |  |     |  |  |  |  |
| - 1   | 1 1 |  |  |  | 1 |   |    |  |  |  | - 1            |      |                |   |  |   | 1 |  | 1 1 |  | 1   | J |  | 1 |  | 1 1 |    |  | i . |  |  |  |  |