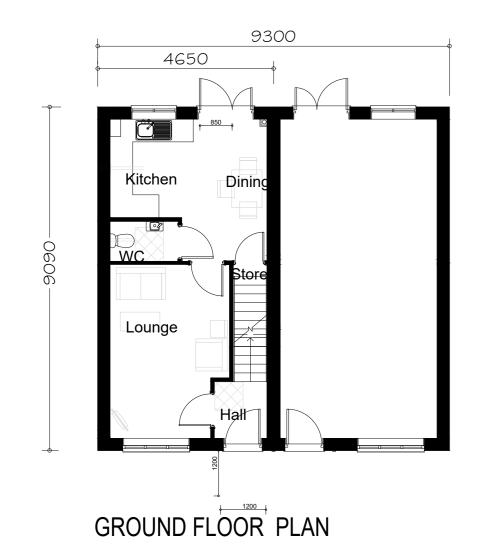

FRONT ELEVATION SIDE ELEVATION REAR ELEVATION

SIDE ELEVATION

FLOOR AREA 70.04m², 753ft²

| 0m 1m |     |  |  |  |   |   | 5m |  |  |  |                |      |                |   |  |   |   |  |     |  | 10m |   |  |   |  | 1   | 2m |  |     |  |  |  |  |
|-------|-----|--|--|--|---|---|----|--|--|--|----------------|------|----------------|---|--|---|---|--|-----|--|-----|---|--|---|--|-----|----|--|-----|--|--|--|--|
| E     |     |  |  |  |   | Ŧ |    |  |  |  | $\blacksquare$ | $\ $ | $\blacksquare$ | H |  | + |   |  |     |  |     |   |  |   |  |     |    |  |     |  |  |  |  |
| - 1   | 1 1 |  |  |  | 1 |   |    |  |  |  | - 1            |      |                |   |  |   | 1 |  | 1 1 |  | 1   | J |  | 1 |  | 1 1 |    |  | i . |  |  |  |  |