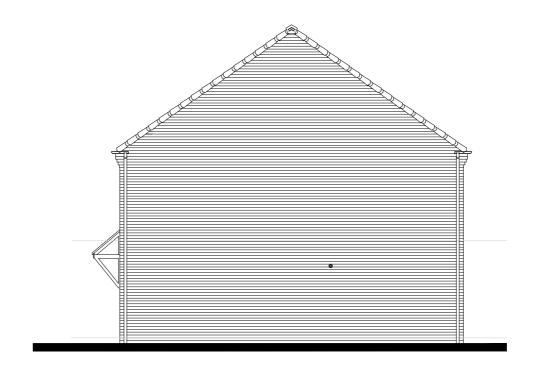

FRONT ELEVATION SIDE ELEVATION REAR ELEVATION

SIDE ELEVATION

FLOOR AREA 70.04m², 753ft²

| 0m 1m |     |  |  |  |   |   | 5m |  |  |  |                |      |                |   |  |   |   |  |     |  | 10m |   |  |   |  | 1   | 2m |  |     |  |  |  |  |
|-------|-----|--|--|--|---|---|----|--|--|--|----------------|------|----------------|---|--|---|---|--|-----|--|-----|---|--|---|--|-----|----|--|-----|--|--|--|--|
| E     |     |  |  |  |   | Ŧ |    |  |  |  | $\blacksquare$ | $\ $ | $\blacksquare$ | H |  | + |   |  |     |  |     |   |  |   |  |     |    |  |     |  |  |  |  |
| - 1   | 1 1 |  |  |  | 1 |   |    |  |  |  | - 1            |      |                |   |  |   | 1 |  | 1 1 |  | 1   | J |  | 1 |  | 1 1 |    |  | i . |  |  |  |  |