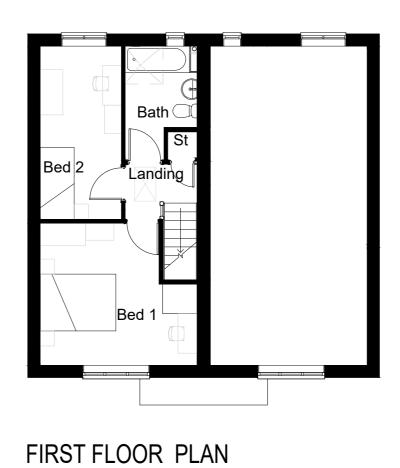

FRONT ELEVATION SIDE ELEVATION REAR ELEVATION

SIDE ELEVATION

FLOOR AREA 70.04m², 753ft²

| 0m 1m |     |  |  |  |   |   | 5m |  |  |  |                |      |                |   |  |   |   |  |     |  | 10m |   |  |   |  | 1   | 2m |  |     |  |  |  |  |
|-------|-----|--|--|--|---|---|----|--|--|--|----------------|------|----------------|---|--|---|---|--|-----|--|-----|---|--|---|--|-----|----|--|-----|--|--|--|--|
| E     |     |  |  |  |   | Ŧ |    |  |  |  | $\blacksquare$ | $\ $ | $\blacksquare$ | H |  | + |   |  |     |  |     |   |  |   |  |     |    |  |     |  |  |  |  |
| - 1   | 1 1 |  |  |  | 1 |   |    |  |  |  | - 1            |      |                |   |  |   | 1 |  | 1 1 |  | 1   | J |  | 1 |  | 1 1 |    |  | i . |  |  |  |  |