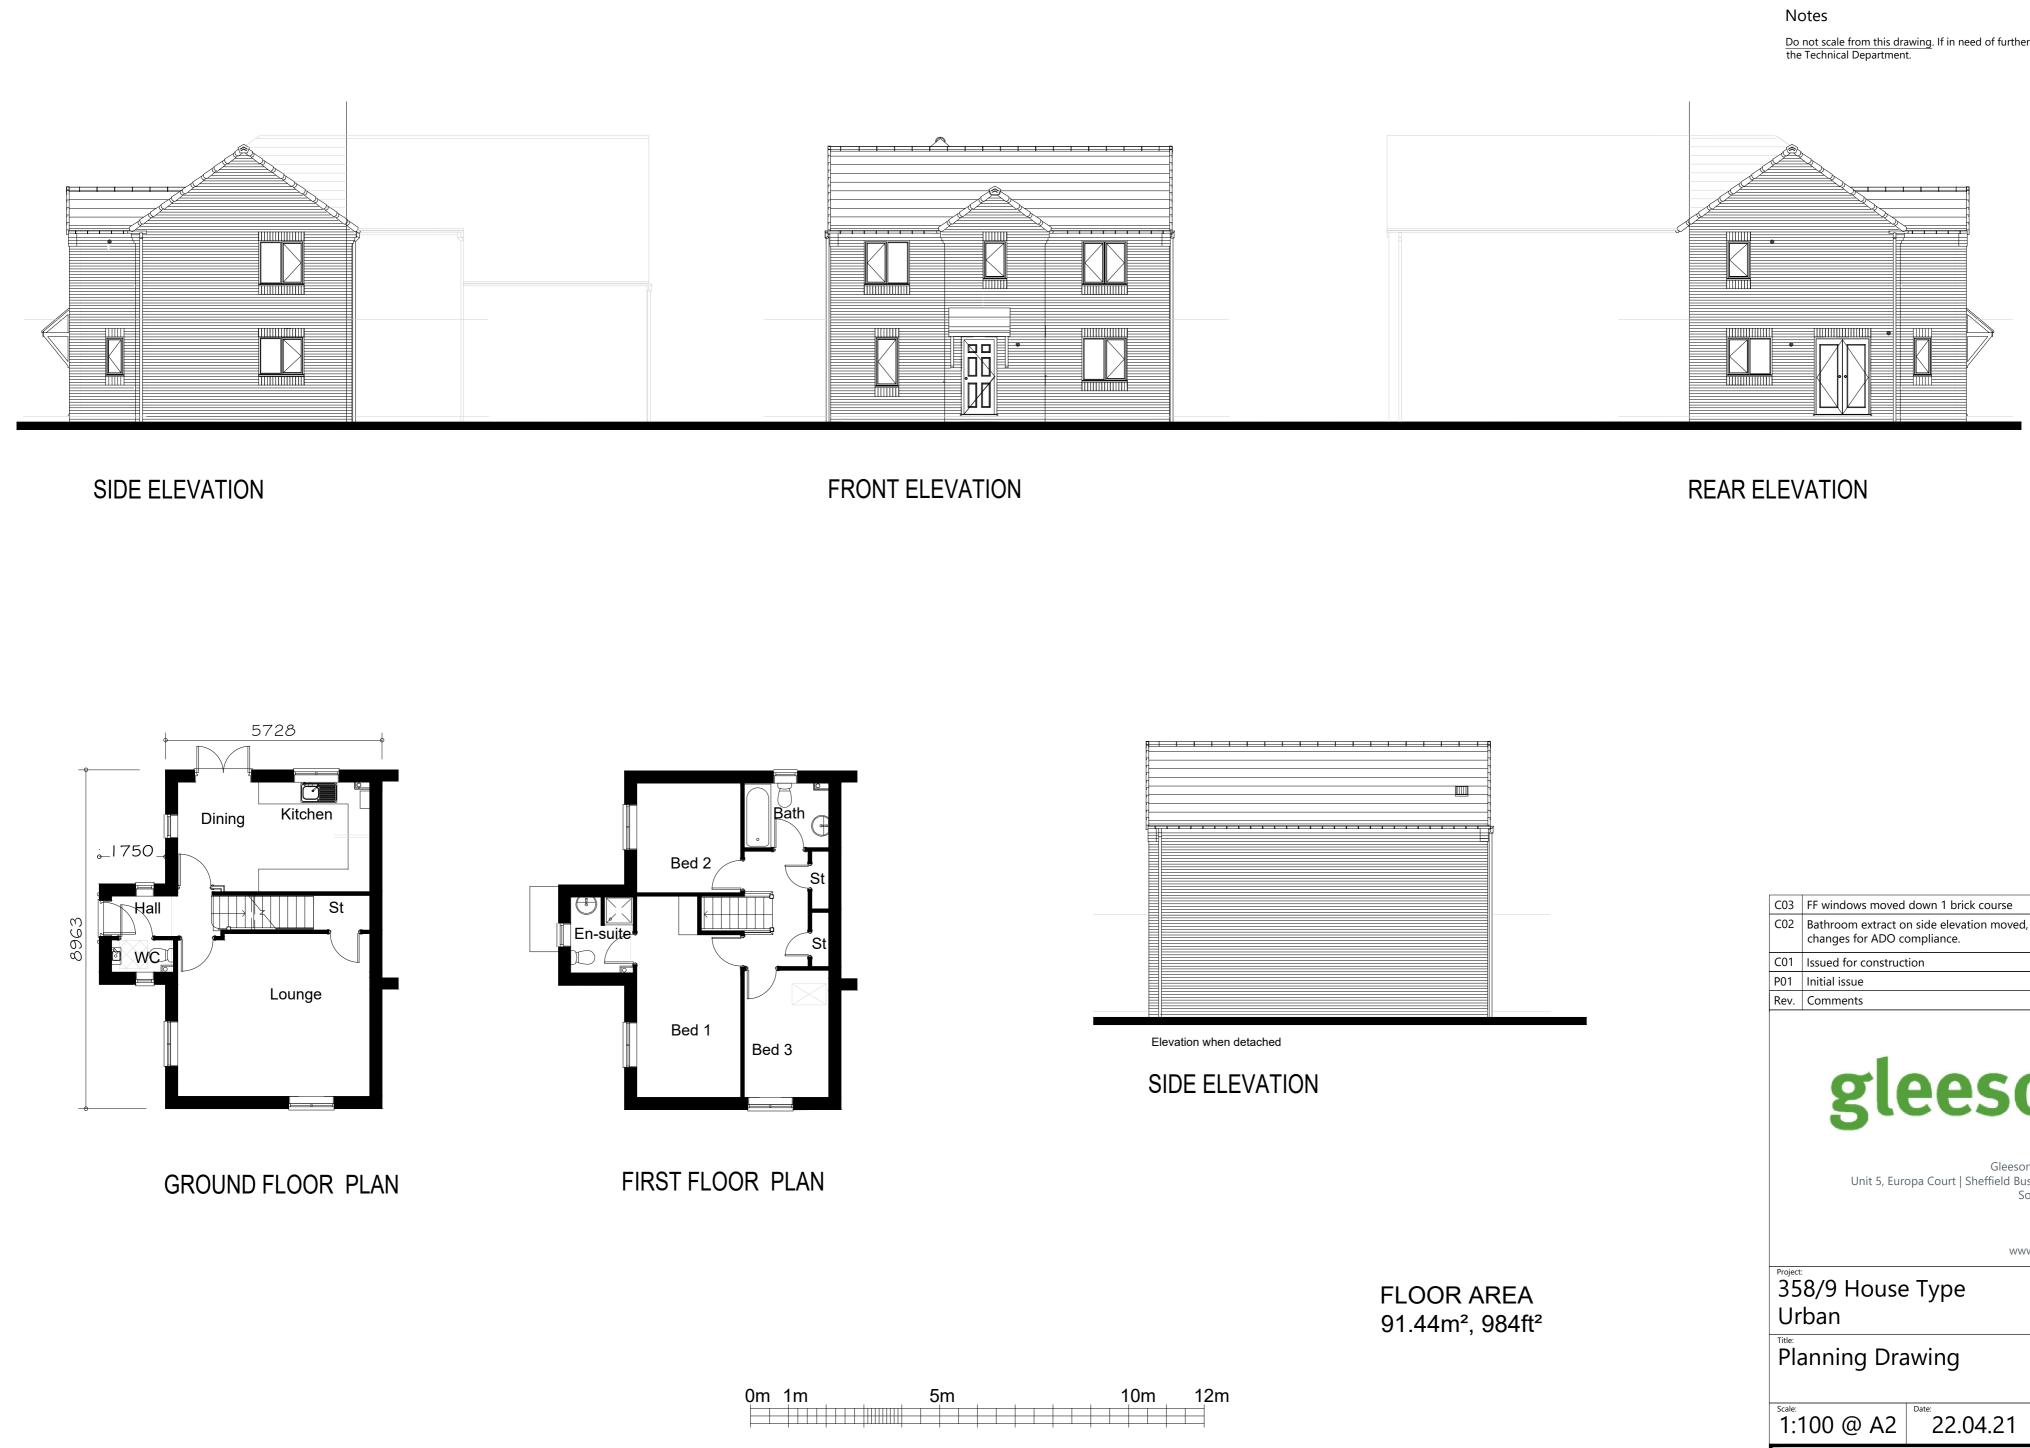

Do not scale from this drawing. If in need of further detail, refer back to the Technical Department.

| T  |          |   |   |       |   |   |   |   |   | - 1 |   |   |   |   |      |          |
|----|----------|---|---|-------|---|---|---|---|---|-----|---|---|---|---|------|----------|
| -  |          |   |   |       |   |   |   |   |   |     |   |   |   |   |      |          |
|    |          |   |   |       |   |   |   |   |   |     |   |   |   |   |      | <u> </u> |
|    |          |   |   |       |   |   |   |   |   |     |   |   |   |   |      |          |
|    |          |   |   |       |   |   |   |   |   |     |   |   |   |   |      |          |
|    |          |   |   |       |   |   |   |   |   |     |   |   |   |   |      |          |
|    |          |   |   |       |   |   |   |   |   |     |   |   |   |   |      |          |
|    |          |   |   |       |   |   |   |   |   |     |   |   |   |   |      |          |
|    |          |   |   |       |   |   |   |   |   |     |   |   |   |   |      |          |
|    |          |   |   |       |   |   |   |   |   |     |   |   |   |   |      |          |
|    |          |   |   |       |   |   |   |   |   |     |   |   |   |   |      |          |
|    |          |   |   |       |   |   |   |   |   |     |   |   |   |   |      |          |
|    |          |   |   |       |   |   |   |   |   |     |   |   |   |   |      |          |
|    |          |   |   |       |   |   |   |   |   |     |   |   |   |   |      |          |
|    |          |   |   |       |   |   |   |   |   |     |   |   |   |   |      |          |
|    |          |   |   |       |   |   |   |   |   |     |   |   |   |   |      |          |
|    |          |   |   |       |   |   |   |   |   |     |   |   |   |   |      |          |
|    |          |   |   |       |   |   |   |   |   |     |   |   |   |   |      |          |
|    |          |   |   |       |   |   |   |   |   |     |   |   |   |   |      |          |
|    |          |   |   |       |   |   |   |   |   |     |   |   |   |   |      |          |
|    |          |   |   |       |   |   |   |   |   |     |   |   |   |   |      |          |
|    |          |   |   |       |   |   |   |   |   |     |   |   |   |   |      |          |
|    |          |   |   |       |   |   |   |   |   |     |   |   |   |   |      |          |
|    |          |   |   |       |   |   |   |   |   |     |   |   |   |   |      | U        |
| _  |          |   |   |       |   |   |   |   |   |     |   |   |   |   |      |          |
|    |          |   |   |       |   |   |   |   |   |     |   |   |   |   |      |          |
|    |          |   |   |       |   |   |   |   |   |     |   |   |   |   |      | H .      |
|    |          |   |   |       |   |   |   |   |   |     |   |   |   |   |      |          |
|    |          |   |   |       |   |   |   |   |   |     |   |   |   |   |      |          |
| 1  |          |   |   | <br>  |   |   |   |   |   |     |   | _ |   |   | <br> |          |
| Ŧ  | · ·      |   |   | <br>_ |   |   |   | _ |   | _   | _ | - | _ |   | <br> | H        |
| 1  |          |   |   | <br>  |   |   |   |   |   |     |   |   |   |   | <br> | 느냐       |
| ſ  | _        |   |   | <br>  |   |   |   |   |   |     |   |   |   |   | <br> |          |
| ÷  |          |   |   |       |   |   |   |   |   |     |   |   |   |   |      |          |
| 1  |          |   |   |       |   |   |   |   |   |     |   |   |   |   |      |          |
| з. |          |   |   | <br>  |   |   |   |   |   |     |   |   |   |   | <br> |          |
| 4  |          |   |   | <br>  |   |   |   |   |   |     |   |   |   |   | <br> |          |
|    |          |   |   |       |   |   |   |   |   |     |   |   |   |   |      |          |
|    |          |   |   |       |   |   |   |   |   |     |   |   |   |   |      |          |
|    |          |   |   |       |   |   |   |   |   |     |   |   |   |   |      |          |
|    |          |   |   |       |   |   |   |   |   |     |   |   |   |   |      |          |
|    |          |   |   |       |   |   |   |   |   |     |   |   |   |   |      |          |
|    |          |   |   |       |   |   |   |   |   |     |   |   |   |   |      |          |
|    |          |   |   |       |   |   |   |   |   |     |   |   |   |   |      |          |
|    |          |   |   |       |   |   |   |   |   |     |   |   |   |   |      |          |
|    |          |   |   |       |   |   |   |   |   |     |   |   |   |   |      |          |
|    |          |   |   |       |   |   |   |   |   |     |   |   |   |   |      |          |
|    |          |   |   |       |   |   |   |   |   |     |   |   |   |   |      |          |
|    |          |   |   |       |   |   |   |   |   |     |   |   |   |   |      |          |
|    |          |   |   |       |   |   |   |   |   |     |   |   |   |   |      |          |
|    |          |   |   |       |   |   |   |   |   |     |   |   |   |   |      |          |
|    |          |   |   |       |   |   |   |   |   |     |   |   |   |   |      |          |
|    |          |   |   |       |   |   |   |   |   |     |   |   |   |   |      |          |
|    |          |   |   |       |   |   |   |   |   |     |   |   |   |   |      |          |
|    |          |   |   |       |   |   |   |   |   |     |   |   |   |   |      |          |
|    |          |   |   |       |   |   |   |   |   |     |   |   |   |   |      |          |
|    |          |   |   |       |   |   |   |   |   |     |   |   |   |   |      |          |
|    |          |   |   |       |   |   |   |   |   |     |   |   |   |   |      |          |
|    |          |   |   |       |   |   |   |   |   |     |   |   |   |   |      |          |
| 4  |          |   |   |       |   |   |   |   |   |     |   |   |   |   |      |          |
|    |          |   |   |       |   |   |   |   |   |     |   |   |   |   |      |          |
| 4  |          |   |   |       |   |   |   |   |   |     |   |   |   |   |      |          |
| ÷  |          |   |   | <br>  |   |   |   |   |   |     |   |   |   |   |      |          |
| 4  | <u> </u> |   |   |       |   |   |   |   |   |     |   |   |   |   |      |          |
| 4  |          |   |   |       |   |   |   |   |   |     |   |   |   |   |      |          |
| 1  |          |   |   |       |   |   |   |   |   |     |   |   |   |   |      |          |
| 1  |          |   |   |       |   |   |   |   |   |     |   |   |   |   |      |          |
| 1  |          |   |   |       |   |   |   |   |   |     |   |   |   |   |      |          |
| 1  |          |   |   |       |   |   |   |   |   |     |   |   |   |   |      |          |
| 1  |          |   |   | <br>  |   |   |   |   |   |     |   |   |   |   |      |          |
| 1  |          |   |   | <br>  |   |   |   |   |   |     |   |   |   |   | <br> |          |
| 1  |          |   |   |       |   |   |   |   |   |     |   |   |   |   |      |          |
| 1  |          |   |   |       |   |   |   |   |   |     |   |   |   |   |      |          |
| 1  |          |   |   |       |   |   |   |   |   |     |   |   |   |   |      |          |
| з. |          |   |   |       |   |   |   |   |   |     |   |   |   |   |      |          |
| 1  | _        |   |   |       |   |   |   |   |   |     |   |   |   |   |      |          |
| 1  |          |   |   |       |   |   |   |   |   |     |   |   |   |   |      |          |
| 1  |          |   |   | <br>  |   |   |   |   |   |     |   |   |   |   | <br> |          |
| 4  |          |   |   | <br>  |   |   |   |   |   |     |   |   |   |   | <br> |          |
| 1  |          | _ | _ | <br>_ | _ | _ | _ | _ | _ |     |   | _ | _ | _ | <br> |          |
| 1  |          |   |   | <br>  |   |   |   |   |   |     |   |   |   |   | <br> |          |
| 4  | _        |   |   | <br>  |   |   |   |   |   |     |   |   |   |   | <br> |          |
| 4  |          |   |   | <br>  |   |   |   |   |   |     |   |   |   |   | <br> |          |
| 1  |          |   |   | <br>  |   |   |   |   |   |     |   |   |   |   | <br> |          |
| 4  | _        |   |   | <br>  |   |   |   |   |   |     |   |   |   |   | <br> |          |
| 1  | _        | _ | _ | <br>_ | _ | _ | _ | _ | _ |     |   | _ | _ | _ |      |          |
| 1  | _        |   |   |       |   |   |   |   |   |     |   |   |   |   |      |          |
| 4  | _        |   |   | <br>  |   |   |   |   |   |     |   |   |   |   | <br> |          |
| 4  |          |   |   | <br>  |   |   |   |   |   |     |   |   |   |   | <br> |          |
| 4  |          |   |   | <br>  |   |   |   |   |   |     |   |   |   |   | <br> |          |
| 4  |          |   |   |       |   |   |   |   |   |     |   |   |   |   |      |          |
| 4  | <u> </u> |   |   |       |   |   |   |   |   |     |   |   |   |   |      |          |
| 4  |          |   |   | <br>  |   |   | _ |   |   |     |   |   |   |   | <br> |          |
| 4  |          |   |   |       |   |   |   |   |   |     |   |   |   |   |      |          |
|    |          |   |   |       |   |   |   |   |   |     |   |   |   |   |      |          |

| C03          | FF windows moved do                           | wn 1 brick course        | 0          | 6.09.23   |  |  |  |
|--------------|-----------------------------------------------|--------------------------|------------|-----------|--|--|--|
| C02          | Bathroom extract on si<br>changes for ADO com |                          | window 2   | 5.05.23   |  |  |  |
| C01          | Issued for construction                       | ı                        | 2          | 7.05.21   |  |  |  |
| P01          | Initial issue                                 |                          | 2          | 2.04.21   |  |  |  |
| Rev.         | Comments                                      |                          | C          | Date      |  |  |  |
|              |                                               | a Court   Sheffield Bus  | Homes (Hea | Sheffield |  |  |  |
| 01142 612900 |                                               |                          |            |           |  |  |  |
| www.gleesonh |                                               |                          |            |           |  |  |  |
| Ur<br>Title: | 8/9 House T<br>ban<br>anning Draw             | <u> </u>                 |            |           |  |  |  |
| Scale:<br>1: | 100 @ A2                                      | <sup>ate:</sup> 22.04.21 | Drawn:     | Checked:  |  |  |  |
| Drawin       | <sup>ıŋ No:</sup><br>1-358/9-l                | J-0001                   |            | Revision: |  |  |  |