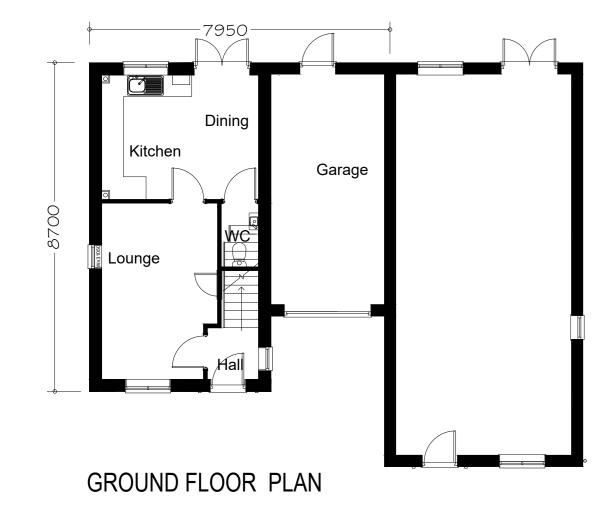

FRONT ELEVATION SIDE ELEVATION REAR ELEVATION

5m 10m 12m

0m 1m

FLOOR AREA 84.00m², 904ft²

| C04<br>C03<br>C02 | · ·                            | ition corrected                   |                                            |             |
|-------------------|--------------------------------|-----------------------------------|--------------------------------------------|-------------|
| C02               | Caraga daar stula .            | Personnel door position corrected |                                            | 7.01.23     |
|                   | Garage door style updated      |                                   | 2                                          | 0.06.22     |
| C01               | o/a plot width dim corrected   |                                   |                                            | 7.05.22     |
|                   | Issued for construction        |                                   |                                            | 7.05.21     |
| P01               | Initial issue                  |                                   | 2                                          | 2.04.21     |
| Rev.              | Comments                       |                                   | D                                          | ate         |
|                   |                                | opa Court   Sheffield Busin       | Homes (Hea<br>ess Park   S<br>th Yorkshire | Sheffield   |
|                   |                                | www.                              | gleesonhon                                 | nes.co.uk   |
| UI<br>Title:      | 5 House T<br>ban<br>anning Dra |                                   |                                            |             |
|                   | 100 @ A2                       | Date: 22.04.21                    | OS                                         | Checked: GE |
| Scale:            | 100 @ AZ                       |                                   |                                            |             |