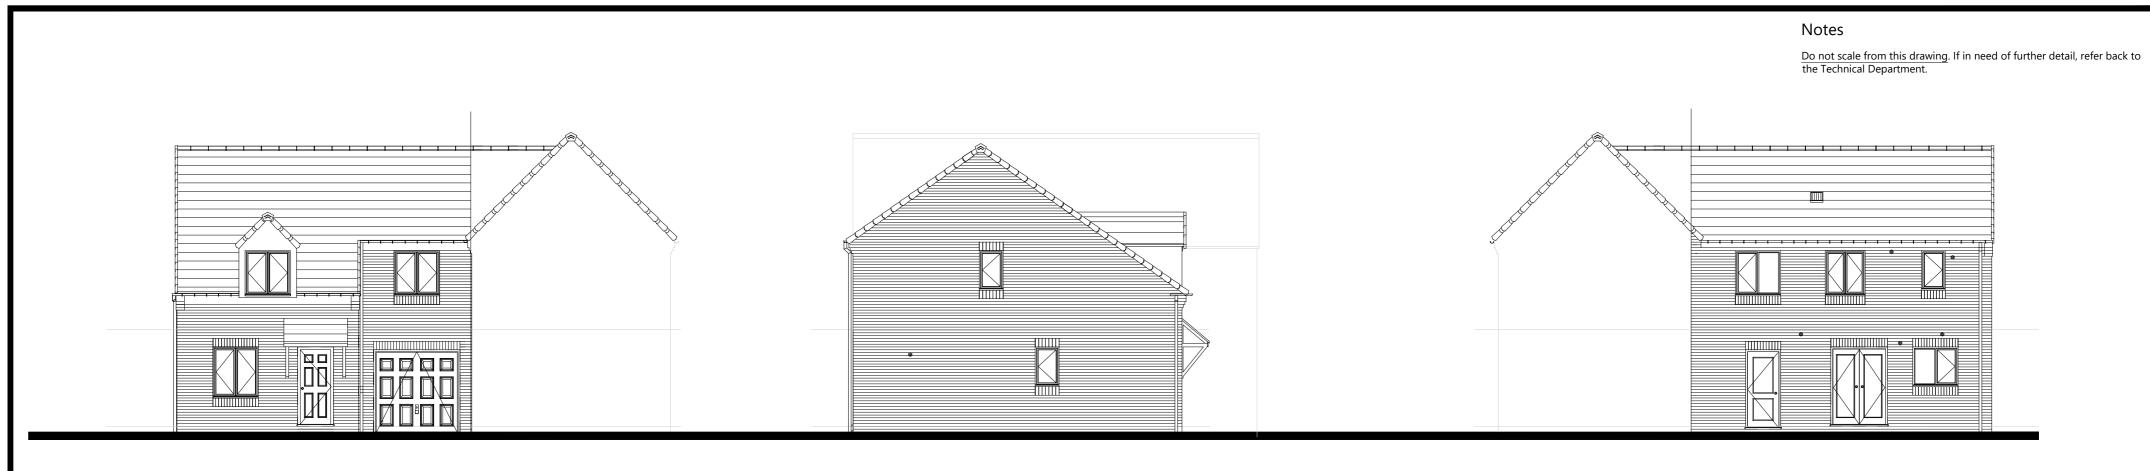

FRONT ELEVATION SIDE ELEVATION REAR ELEVATION

5m 10m 12m

0m 1m

FLOOR AREA 84.00m², 904ft²

| C04<br>C03<br>C02 | · ·                            | ition corrected                   |                                            |             |
|-------------------|--------------------------------|-----------------------------------|--------------------------------------------|-------------|
| C02               | Caraga daar stula .            | Personnel door position corrected |                                            | 7.01.23     |
|                   | Garage door style updated      |                                   | 2                                          | 0.06.22     |
| C01               | o/a plot width dim corrected   |                                   |                                            | 7.05.22     |
|                   | Issued for construction        |                                   |                                            | 7.05.21     |
| P01               | Initial issue                  |                                   | 2                                          | 2.04.21     |
| Rev.              | Comments                       |                                   | D                                          | ate         |
|                   |                                | opa Court   Sheffield Busin       | Homes (Hea<br>ess Park   S<br>th Yorkshire | Sheffield   |
|                   |                                | www.                              | gleesonhon                                 | nes.co.uk   |
| UI<br>Title:      | 5 House T<br>ban<br>anning Dra |                                   |                                            |             |
|                   | 100 @ A2                       | Date: 22.04.21                    | OS                                         | Checked: GE |
| Scale:            | 100 @ AZ                       |                                   |                                            |             |