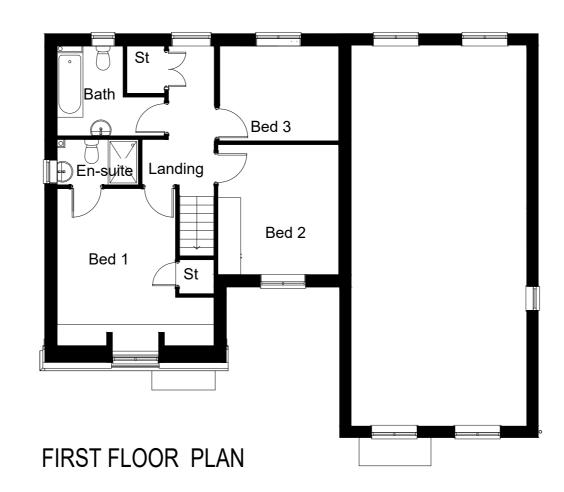

FRONT ELEVATION SIDE ELEVATION REAR ELEVATION

5m 10m 12m

0m 1m

FLOOR AREA 84.00m², 904ft²

| C04<br>C03<br>C02 | · ·                            | ition corrected                   |                                            |             |
|-------------------|--------------------------------|-----------------------------------|--------------------------------------------|-------------|
| C02               | Caraga daar stula .            | Personnel door position corrected |                                            | 7.01.23     |
|                   | Garage door style updated      |                                   | 2                                          | 0.06.22     |
| C01               | o/a plot width dim corrected   |                                   |                                            | 7.05.22     |
|                   | Issued for construction        |                                   |                                            | 7.05.21     |
| P01               | Initial issue                  |                                   | 2                                          | 2.04.21     |
| Rev.              | Comments                       |                                   | D                                          | ate         |
|                   |                                | opa Court   Sheffield Busin       | Homes (Hea<br>ess Park   S<br>th Yorkshire | Sheffield   |
|                   |                                | www.                              | gleesonhon                                 | nes.co.uk   |
| UI<br>Title:      | 5 House T<br>ban<br>anning Dra |                                   |                                            |             |
|                   | 100 @ A2                       | Date: 22.04.21                    | OS                                         | Checked: GE |
| Scale:            | 100 @ AZ                       |                                   |                                            |             |