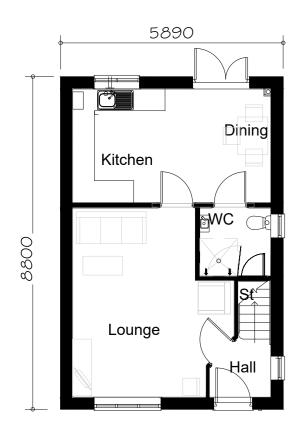

FRONT ELEVATION

SIDE ELEVATION

REAR ELEVATION

GROUND FLOOR PLAN

FIRST FLOOR PLAN

Notes

Do not scale from this drawing. If in need of further detail, refer back to the Technical Department.

SIDE ELEVATION

FLOOR AREA 85.4m², 919ft²