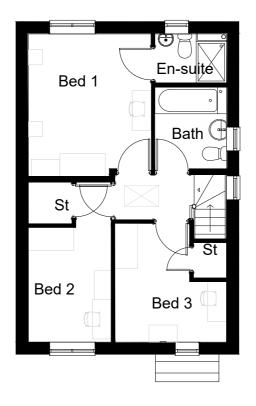

FRONT ELEVATION

SIDE ELEVATION

REAR ELEVATION

GROUND FLOOR PLAN

FIRST FLOOR PLAN

Notes

Do not scale from this drawing. If in need of further detail, refer back to the Technical Department.

SIDE ELEVATION

FLOOR AREA 85.4m², 919ft²