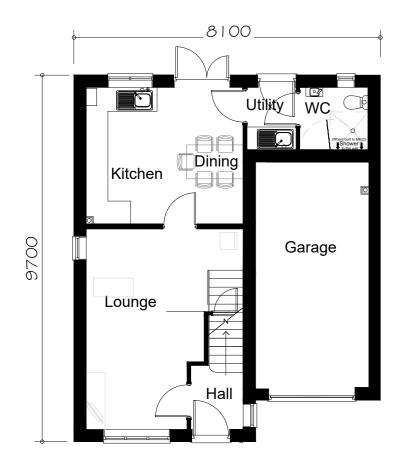

20.06.22

13.06.22

27.05.21

22.04.21

Date

FRONT ELEVATION SIDE ELEVATION SIDE ELEVATION SIDE ELEVATION

GROUND FLOOR PLAN

FIRST FLOOR PLAN

| St St            |                                    | gleeson                                                                                                                 |
|------------------|------------------------------------|-------------------------------------------------------------------------------------------------------------------------|
| R PLAN           | FLOOR AREA<br>106.79m², 1149f<br>m | Gleeson Homes (Head Office)<br>Unit 5, Europa Court   Sheffield Business Park   Sheffield  <br>South Yorkshire   S9 1XE |
|                  |                                    | vww.gleesonhomes.co.uk  Project: 454 House Type Urban                                                                   |
| 0m 1m 5m 10m 12m |                                    | Planning Drawing  Scale: 1:100 @ A2 Date: 22.04.21 OS GE                                                                |
|                  |                                    | 21-454-U-0001 Revision: C06                                                                                             |