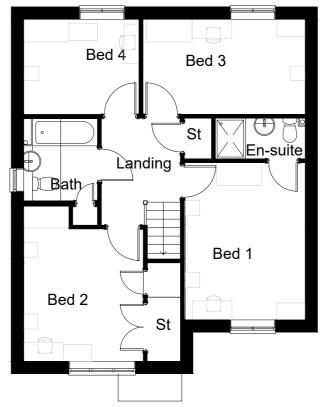

20.06.22

13.06.22

27.05.21

22.04.21

Date

FRONT ELEVATION SIDE ELEVATION SIDE ELEVATION SIDE ELEVATION

GROUND FLOOR PLAN

FIRST FLOOR PLAN

| St St            |                                    | gleeson                                                                                                                 |
|------------------|------------------------------------|-------------------------------------------------------------------------------------------------------------------------|
| R PLAN           | FLOOR AREA<br>106.79m², 1149f<br>m | Gleeson Homes (Head Office)<br>Unit 5, Europa Court   Sheffield Business Park   Sheffield  <br>South Yorkshire   S9 1XE |
|                  |                                    | vww.gleesonhomes.co.uk  Project: 454 House Type Urban                                                                   |
| 0m 1m 5m 10m 12m |                                    | Planning Drawing  Scale: 1:100 @ A2 Date: 22.04.21 OS GE                                                                |
|                  |                                    | 21-454-U-0001 Revision: C06                                                                                             |