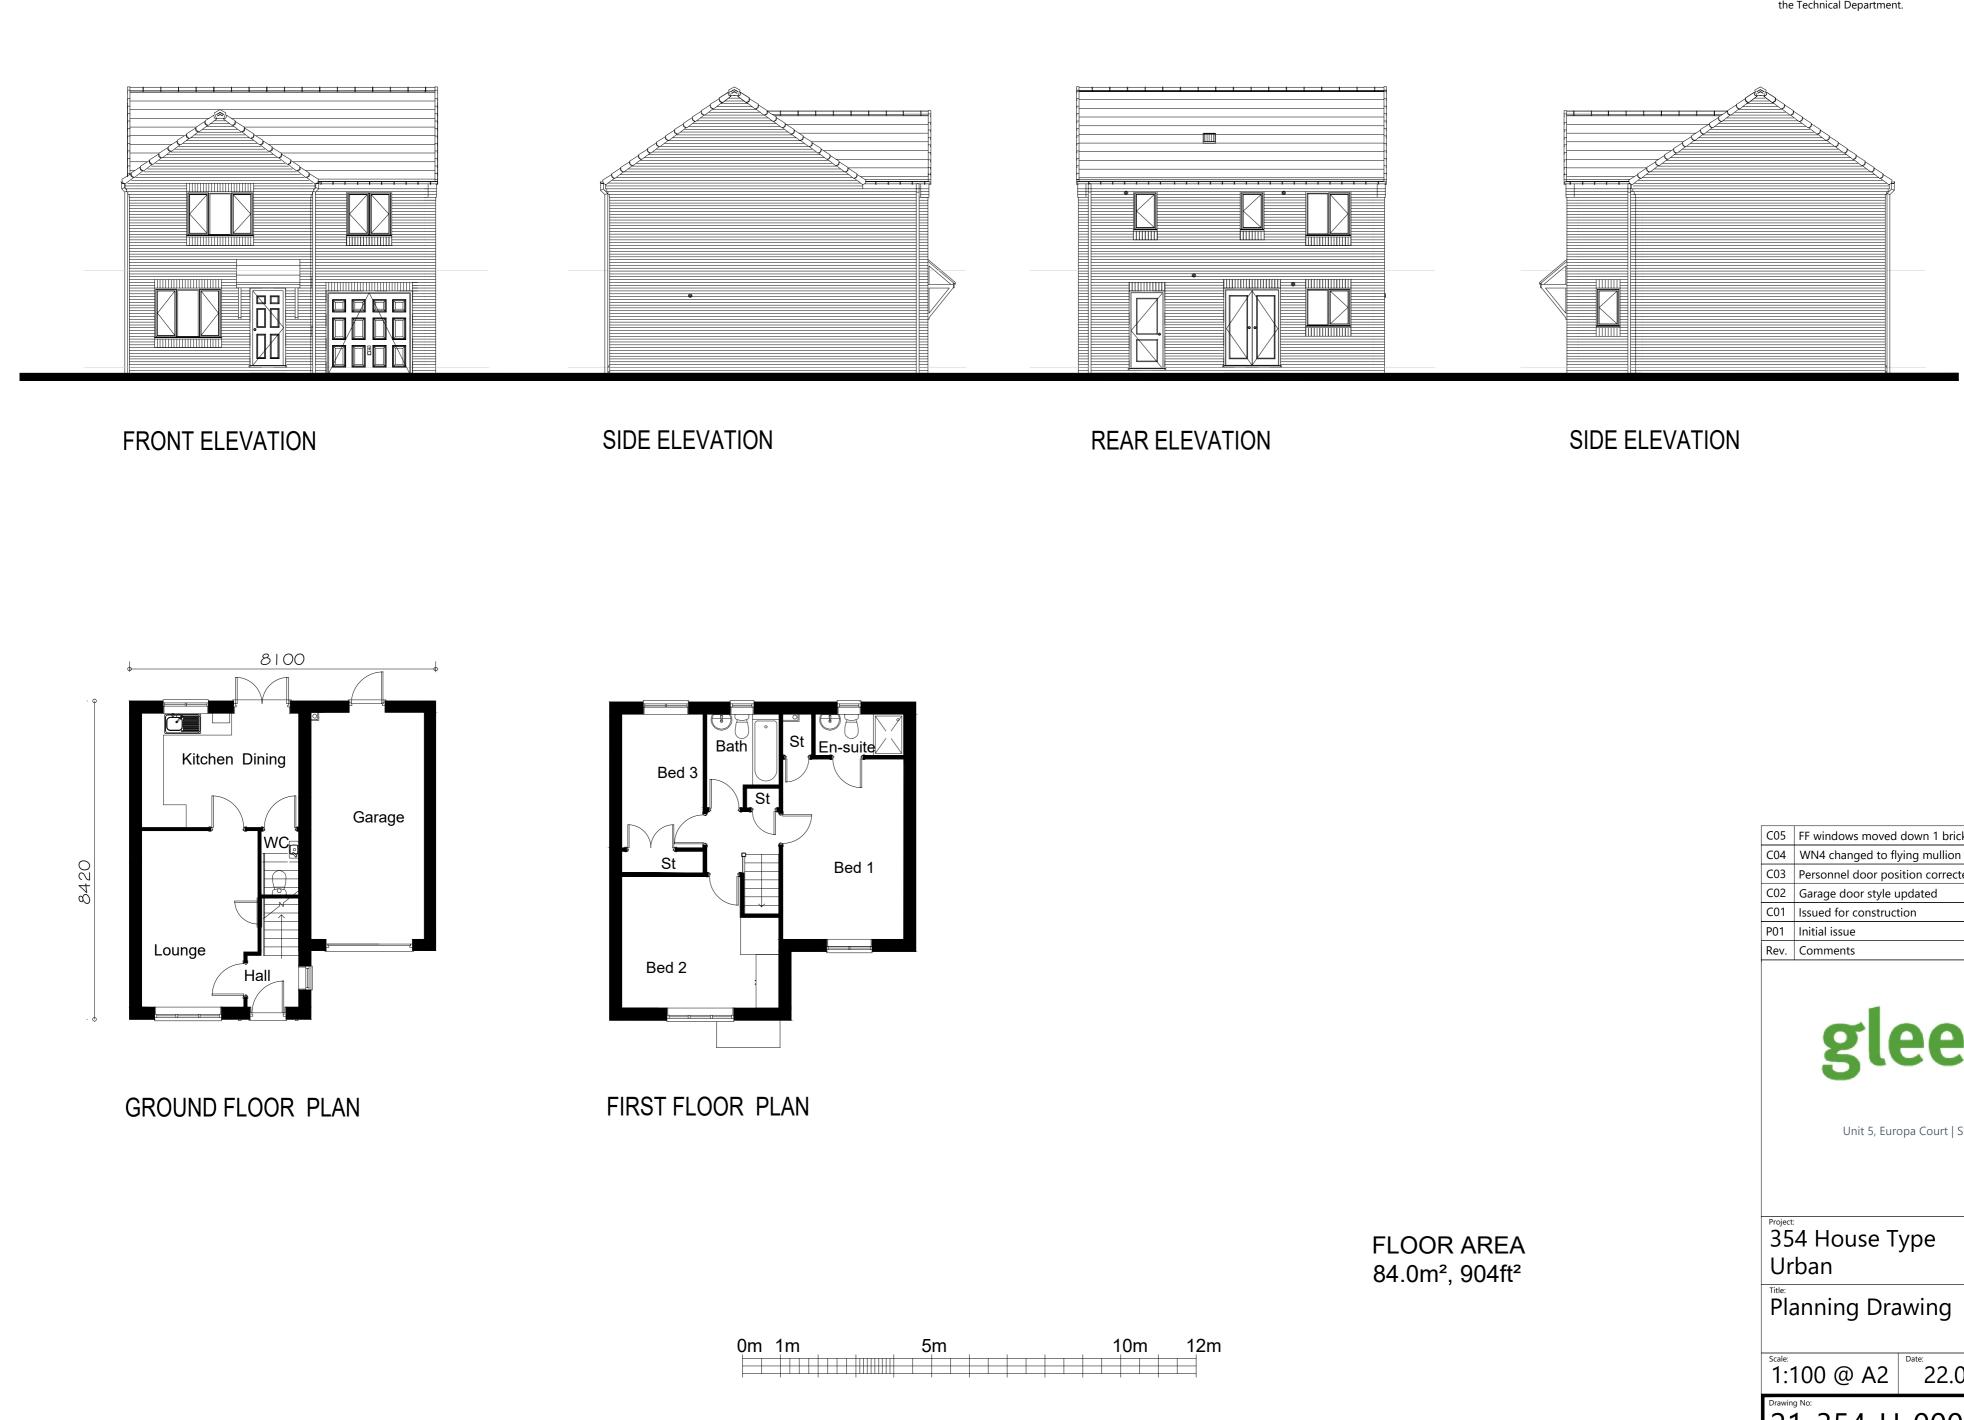

Notes

Do not scale from this drawing. If in need of further detail, refer back to the Technical Department.

| C05  | FF windows moved down 1 brick course                     | 06.09.23         |
|------|----------------------------------------------------------|------------------|
| C04  | WN4 changed to flying mullion                            | 21.06.23         |
| C03  | Personnel door position corrected                        | 17.01.23         |
| C02  | Garage door style updated                                | 20.06.22         |
| C01  | Issued for construction                                  | 27.05.21         |
| P01  | Initial issue                                            | 22.04.21         |
| Rev. | Comments                                                 | Date             |
|      | gleeso                                                   | n                |
|      | Gleeson Hon<br>Unit 5, Europa Court   Sheffield Business | nes (Head Office |