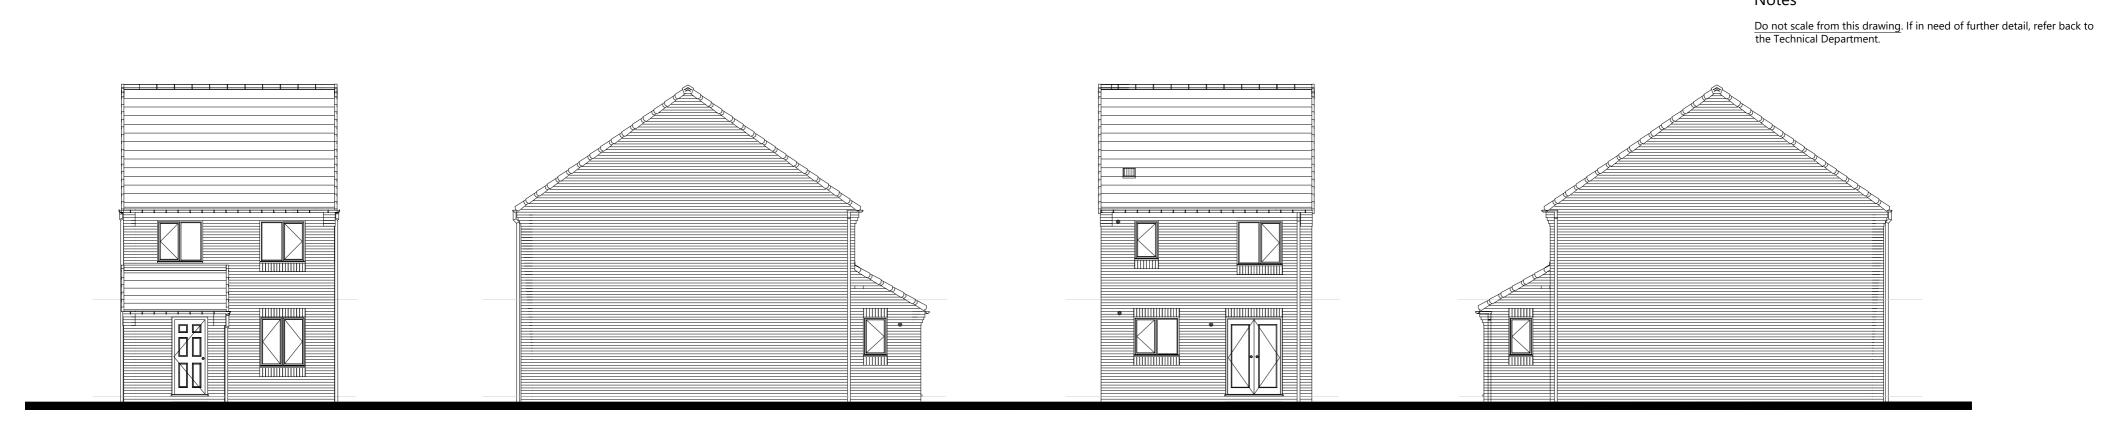

5m 10m 12m

FRONT ELEVATION REAR ELEVATION SIDE ELEVATION

GROUND FLOOR PLAN

FIRST FLOOR PLAN

0m 1m

FLOOR AREA 84.04m², 904ft²

|         | FF ' 1 1                                                                                                                                              |       |        |          |  |
|---------|-------------------------------------------------------------------------------------------------------------------------------------------------------|-------|--------|----------|--|
| C04     | FF windows moved down 1 brick course 06.09.23  Rwn added to front and side elevation 16.05.23                                                         |       |        |          |  |
| C03     | Two added to front and side elevation                                                                                                                 |       |        |          |  |
| C02     | Lounge window altered to double-opening type 22.06.22                                                                                                 |       |        |          |  |
| C01     | Issued for construction 27.05.21                                                                                                                      |       |        |          |  |
| P01     | Initial issue 22.04.21                                                                                                                                |       |        | 2.04.21  |  |
| Rev.    | Comments                                                                                                                                              |       |        | ate      |  |
| Project | Gleeson Homes (Head Office) Unit 5, Europa Court   Sheffield Business Park   Sheffield   South Yorkshire   S9 1XE 01142 612900 www.gleesonhomes.co.uk |       |        |          |  |
| 35      | 3 House T                                                                                                                                             | ype   |        |          |  |
| Ur      | ban                                                                                                                                                   |       |        |          |  |
| Title:  | anning Dra                                                                                                                                            | nwing |        |          |  |
| Title:  |                                                                                                                                                       | Date: | Drawn: | Checked: |  |