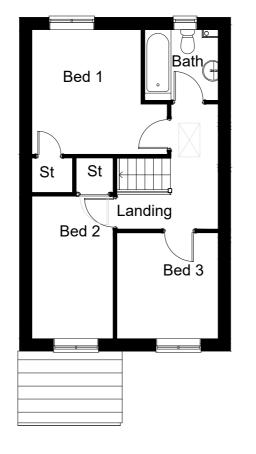

5m 10m 12m

FRONT ELEVATION REAR ELEVATION SIDE ELEVATION

GROUND FLOOR PLAN

FIRST FLOOR PLAN

0m 1m

FLOOR AREA 84.04m², 904ft²

|         | FF ' 1 1                                                                                                                                              |       |        |          |  |
|---------|-------------------------------------------------------------------------------------------------------------------------------------------------------|-------|--------|----------|--|
| C04     | FF windows moved down 1 brick course 06.09.23  Rwn added to front and side elevation 16.05.23                                                         |       |        |          |  |
| C03     | Two added to front and side elevation                                                                                                                 |       |        |          |  |
| C02     | Lounge window altered to double-opening type 22.06.22                                                                                                 |       |        |          |  |
| C01     | Issued for construction 27.05.21                                                                                                                      |       |        |          |  |
| P01     | Initial issue 22.04.21                                                                                                                                |       |        | 2.04.21  |  |
| Rev.    | Comments                                                                                                                                              |       |        | ate      |  |
| Project | Gleeson Homes (Head Office) Unit 5, Europa Court   Sheffield Business Park   Sheffield   South Yorkshire   S9 1XE 01142 612900 www.gleesonhomes.co.uk |       |        |          |  |
| 35      | 3 House T                                                                                                                                             | ype   |        |          |  |
| Ur      | ban                                                                                                                                                   |       |        |          |  |
| Title:  | anning Dra                                                                                                                                            | nwing |        |          |  |
| Title:  |                                                                                                                                                       | Date: | Drawn: | Checked: |  |