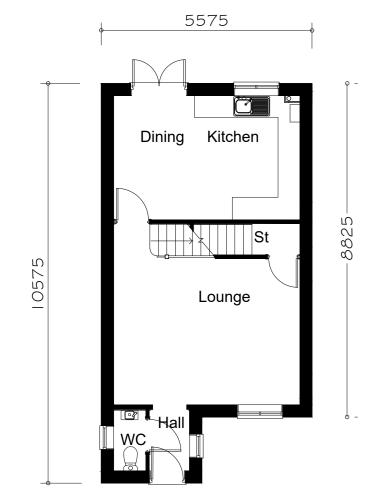

5m 10m 12m

FRONT ELEVATION REAR ELEVATION SIDE ELEVATION

GROUND FLOOR PLAN

FIRST FLOOR PLAN

0m 1m

FLOOR AREA 84.04m², 904ft²

|         | FF ' 1 1                                                                                                                                              |       |        |          |  |
|---------|-------------------------------------------------------------------------------------------------------------------------------------------------------|-------|--------|----------|--|
| C04     | FF windows moved down 1 brick course 06.09.23  Rwn added to front and side elevation 16.05.23                                                         |       |        |          |  |
| C03     | Two added to front and side elevation                                                                                                                 |       |        |          |  |
| C02     | Lounge window altered to double-opening type 22.06.22                                                                                                 |       |        |          |  |
| C01     | Issued for construction 27.05.21                                                                                                                      |       |        |          |  |
| P01     | Initial issue 22.04.21                                                                                                                                |       |        | 2.04.21  |  |
| Rev.    | Comments                                                                                                                                              |       |        | ate      |  |
| Project | Gleeson Homes (Head Office) Unit 5, Europa Court   Sheffield Business Park   Sheffield   South Yorkshire   S9 1XE 01142 612900 www.gleesonhomes.co.uk |       |        |          |  |
| 35      | 3 House T                                                                                                                                             | ype   |        |          |  |
| Ur      | ban                                                                                                                                                   |       |        |          |  |
| Title:  | anning Dra                                                                                                                                            | nwing |        |          |  |
| Title:  |                                                                                                                                                       | Date: | Drawn: | Checked: |  |