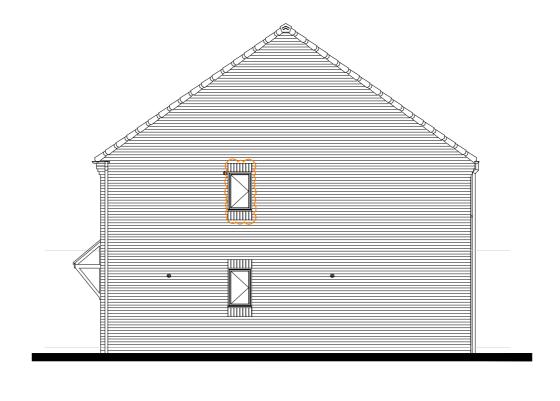

FRONT ELEVATION SIDE ELEVATION REAR ELEVATION

SIDE ELEVATION

GROUND FLOOR PLAN

FIRST FLOOR PLAN

FLOOR AREA 84.04m², 904ft²

| 0m 1m | 5m | 10m | 12m |
|-------|----|-----|-----|
|       |    |     |     |

| C05 | FF windows moved down 1 brick course                                         | 06.09.23 |
|-----|------------------------------------------------------------------------------|----------|
| C04 | Front and rear elevation ridge line corrected, WN1 changed to flying mullion | 21.06.23 |
| C03 | Lounge window changed                                                        | 13.06.22 |
| C02 | GF layout updated                                                            | 31.05.22 |
| C01 | Issued for construction                                                      | 27.05.21 |