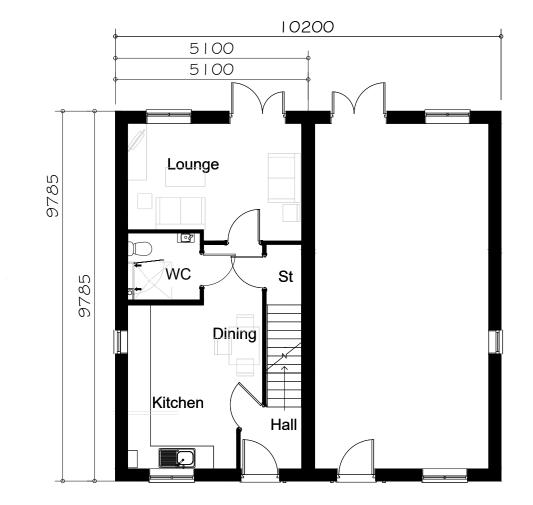

FRONT ELEVATION SIDE ELEVATION REAR ELEVATION

SIDE ELEVATION

GROUND FLOOR PLAN

FIRST FLOOR PLAN

FLOOR AREA 84.04m², 904ft²

| 0m 1m | 5m | 10m | 12m |
|-------|----|-----|-----|
|       |    |     |     |

| C05 | FF windows moved down 1 brick course                                         | 06.09.23 |
|-----|------------------------------------------------------------------------------|----------|
| C04 | Front and rear elevation ridge line corrected, WN1 changed to flying mullion | 21.06.23 |
| C03 | Lounge window changed                                                        | 13.06.22 |
| C02 | GF layout updated                                                            | 31.05.22 |
| C01 | Issued for construction                                                      | 27.05.21 |