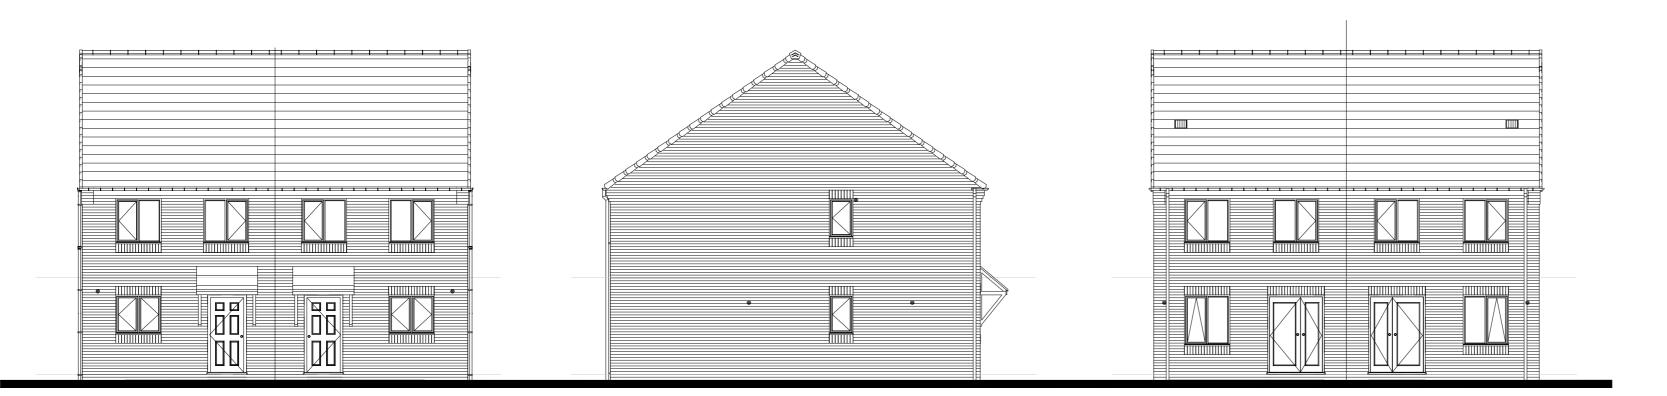

FRONT ELEVATION SIDE ELEVATION REAR ELEVATION

SIDE ELEVATION

GROUND FLOOR PLAN

FIRST FLOOR PLAN

FLOOR AREA 84.04m², 904ft²

| 0m 1m | 5m | 10m | 12m |
|-------|----|-----|-----|
|       |    |     |     |

| C05 | FF windows moved down 1 brick course                                         | 06.09.23 |
|-----|------------------------------------------------------------------------------|----------|
| C04 | Front and rear elevation ridge line corrected, WN1 changed to flying mullion | 21.06.23 |
| C03 | Lounge window changed                                                        | 13.06.22 |
| C02 | GF layout updated                                                            | 31.05.22 |
| C01 | Issued for construction                                                      | 27.05.21 |