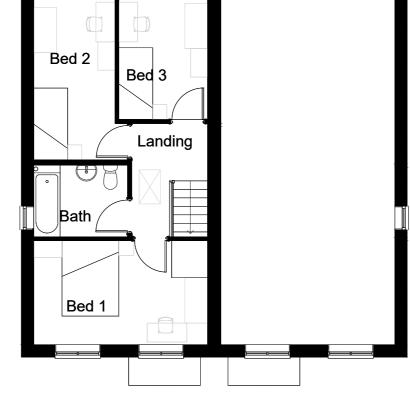

FRONT ELEVATION SIDE ELEVATION REAR ELEVATION

SIDE ELEVATION

GROUND FLOOR PLAN

FIRST FLOOR PLAN

FLOOR AREA 84.04m², 904ft²

| 0m 1m | 5m | 10m | 12m |
|-------|----|-----|-----|
|       |    |     |     |

| C05 | FF windows moved down 1 brick course                                         | 06.09.23 |
|-----|------------------------------------------------------------------------------|----------|
| C04 | Front and rear elevation ridge line corrected, WN1 changed to flying mullion | 21.06.23 |
| C03 | Lounge window changed                                                        | 13.06.22 |
| C02 | GF layout updated                                                            | 31.05.22 |
| C01 | Issued for construction                                                      | 27.05.21 |