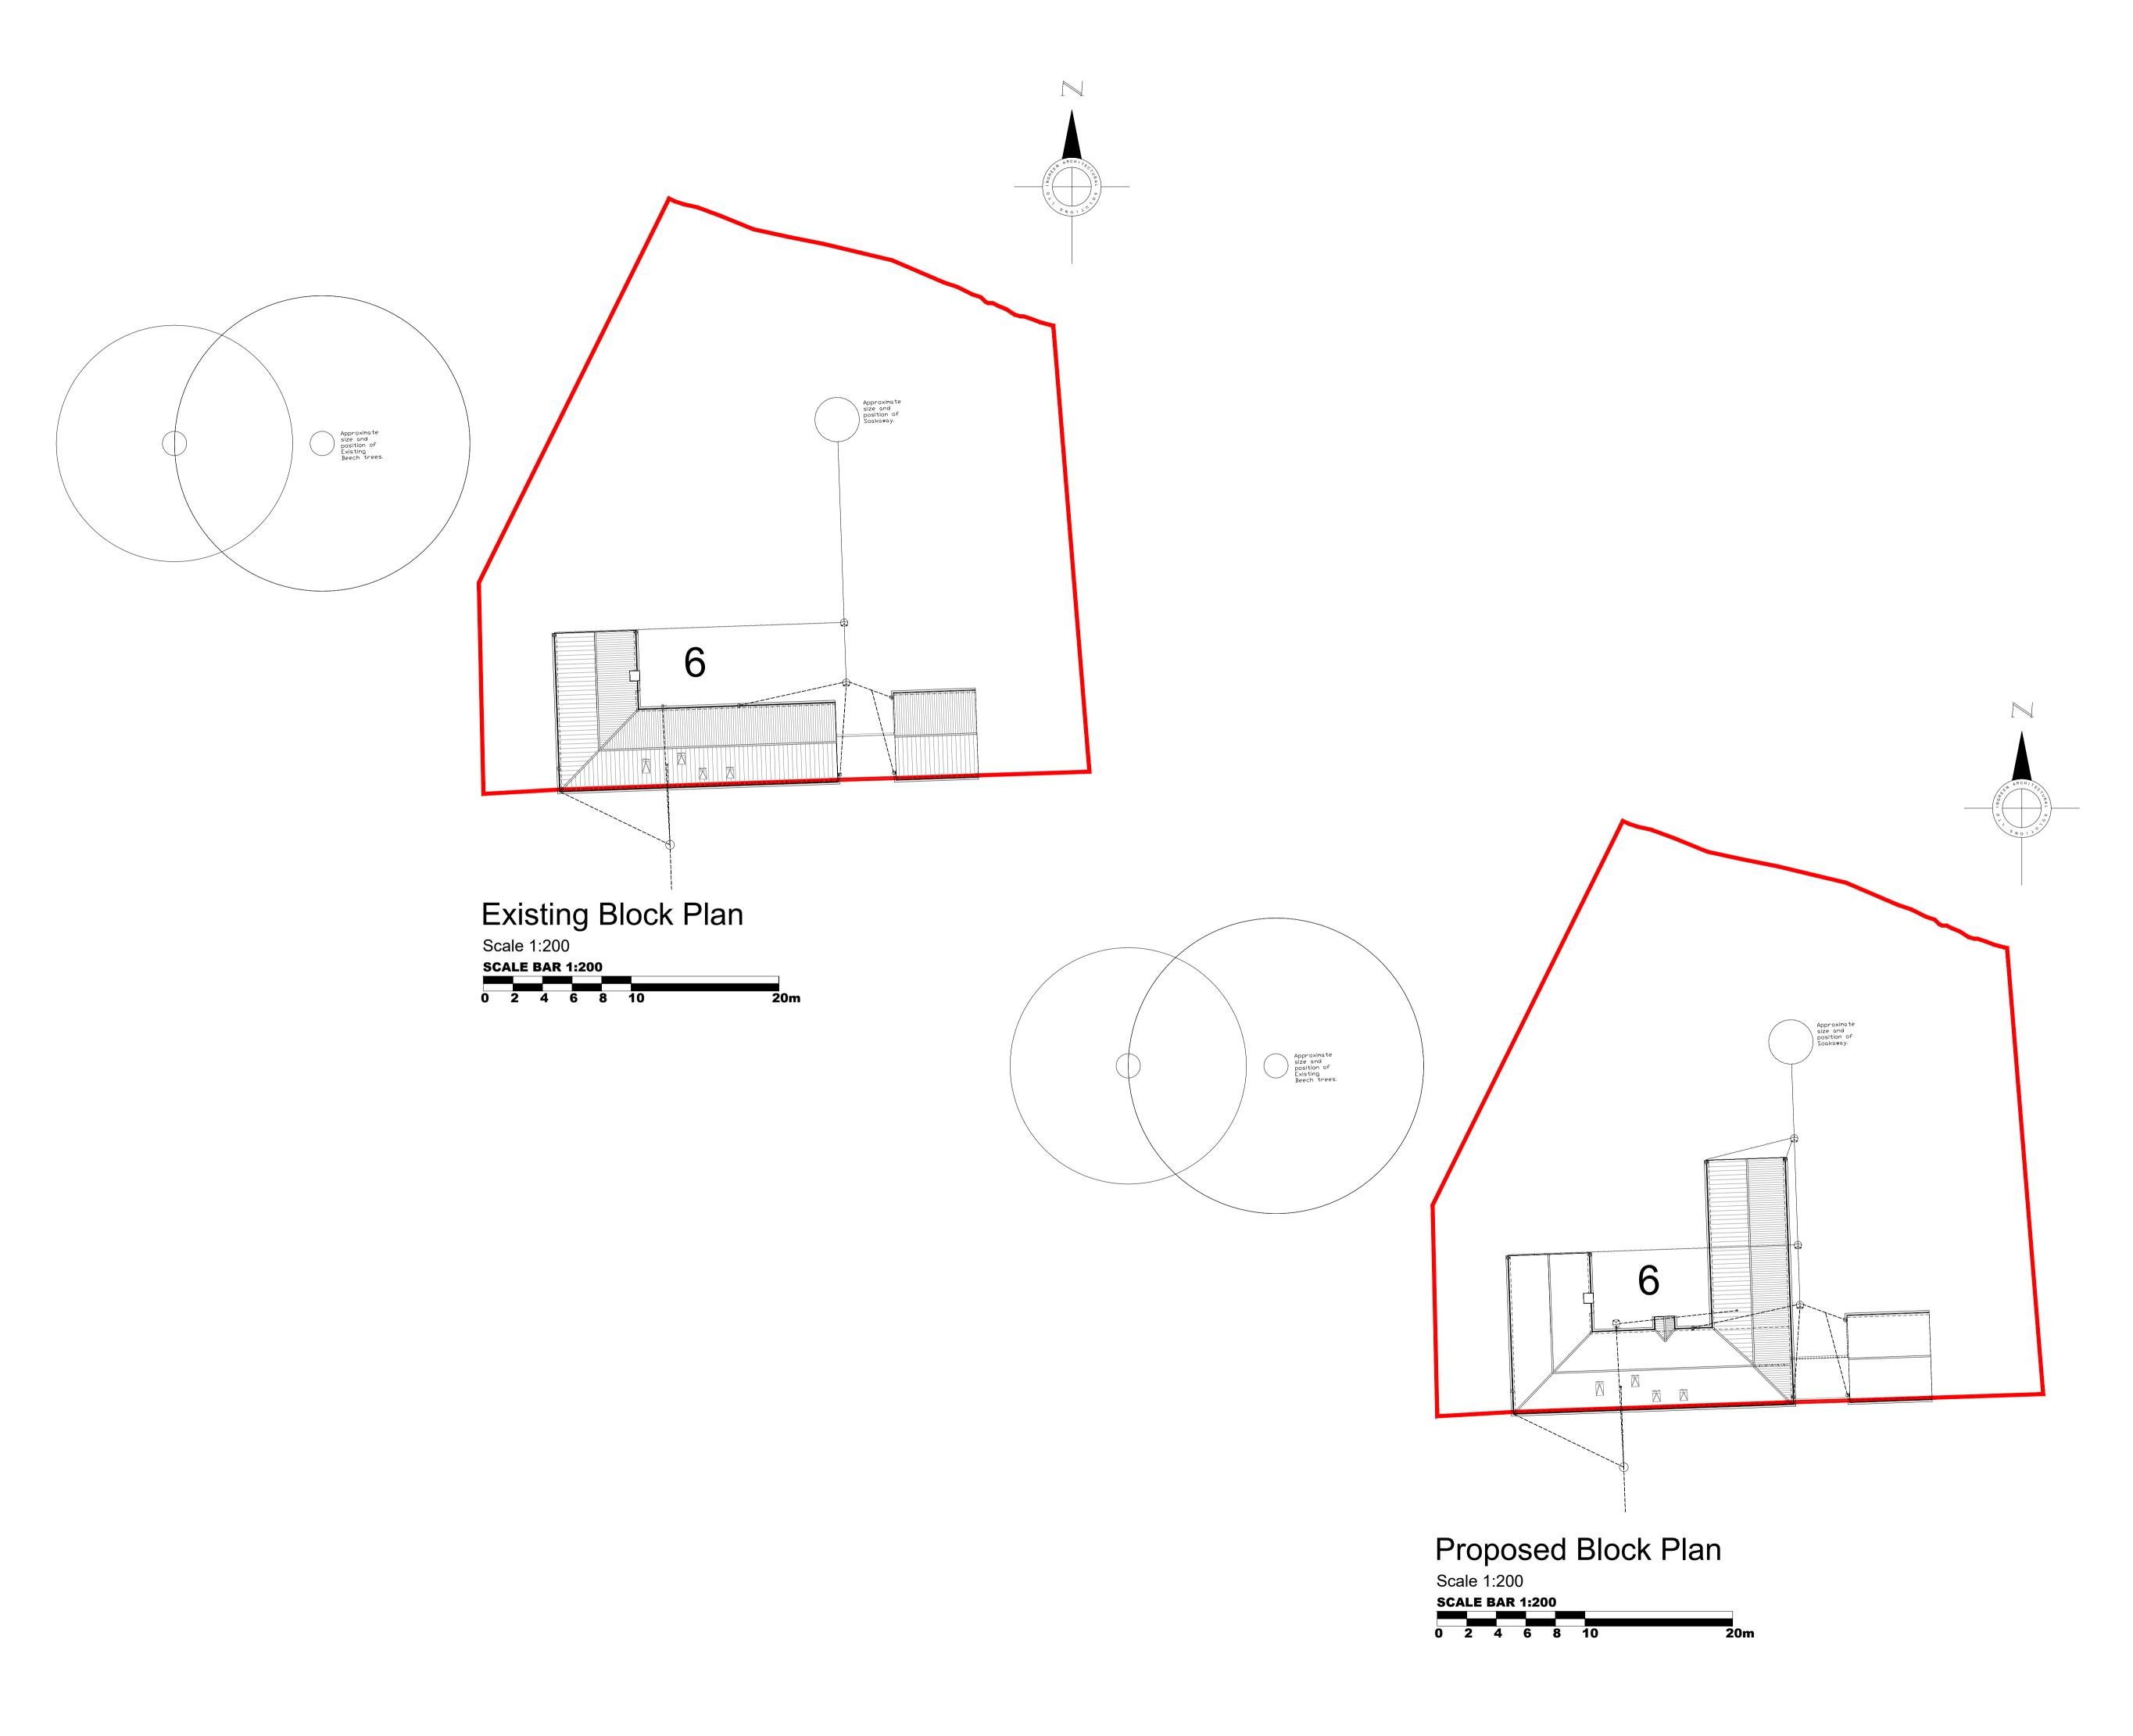

NOTES

Do not scale from this drawing. Only figured dimensions are to be taken from this drawing.

Contractor must verify all dimensions on site before commencing any work or shop drawings.

Report any discrepancies to the Ingreen Architectural Solutions Ltd before commencing work.

Work within the CDM 2015 Regulations is not to start until a Health and Safety Plan has been produced.

This drawing is copyright and must not be reproduced without consent of Ingreen Architectural Solutions Ltd

This drawing originates from the CAD file: C:\Users\foxya\Desktop\Backup\A240201 6 Beechside Staindrop\6 Beechside Staindrop.dwg

REVISIONS Rev Description

Drawn Date STATUS

PROJECT Single Storey Extension to 6 Beechside, Staindrop for Miss H. Beadle

DRAWING TITLE Existing and Proposed Block Plans