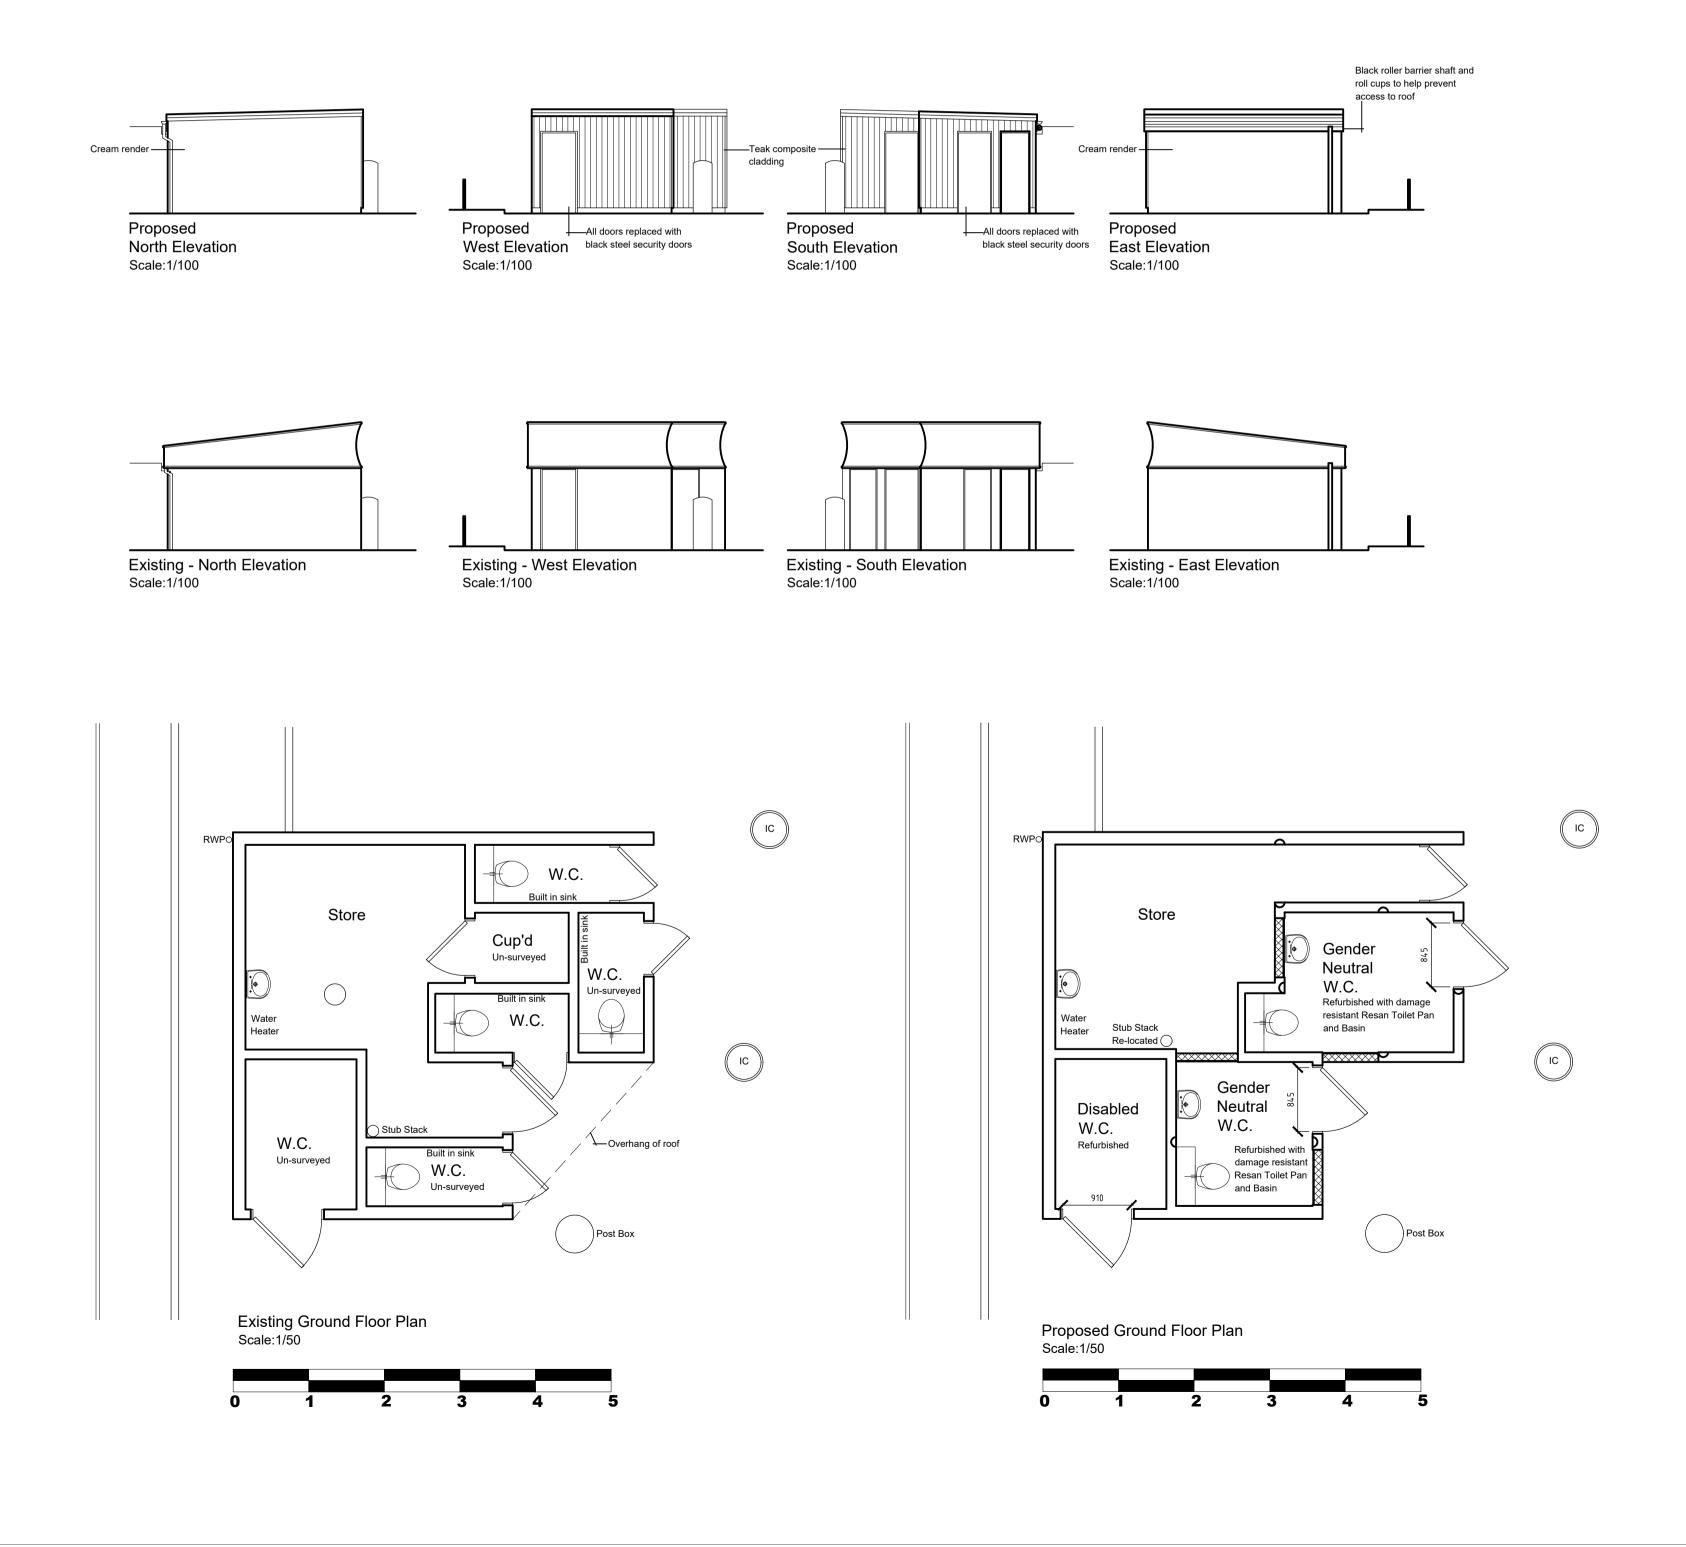

Black roller barrier shaft and roll cups to act as anti climb deterrent

/ This drawing is computer generated and must not be altered manually.

Black Aluminium Fascia

Example of Sedum Roof

Black Industrial grade steel security personnel door

Existing - Section Scale:1/50

Tuda woodgrain Composite Cladding Teak in colour

|                                         | Aluminium Trim                                                                      |
|-----------------------------------------|-------------------------------------------------------------------------------------|
|                                         | Teak composite cladding as example to 2 elevations and cream render to 2 elevations |
|                                         |                                                                                     |
| ~~~~~~~~~~~~~~~~~~~~~~~~~~~~~~~~~~~~~~~ |                                                                                     |
|                                         |                                                                                     |
|                                         |                                                                                     |
| J L                                     |                                                                                     |
|                                         |                                                                                     |
|                                         |                                                                                     |

Dated:Description:19.10.23DRAWING UPDATED 25.10.23 DRAWING UPDATED

Public Toilets Triangle Market Lowestoft Suffolk NR32 1QA

Client: Tony Cressey

Existing and Proposed

Drawing no: 3090.23.3B 
 Date:
 Scale: