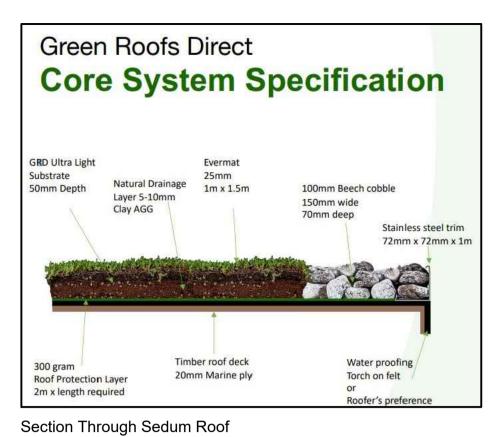

Black roller barrier shaft and roll cups to act as anti climb deterrent

/ This drawing is computer generated and must not be altered manually.

Black Aluminium Fascia

Example of Sedum Roof

Black Industrial grade steel security personnel door