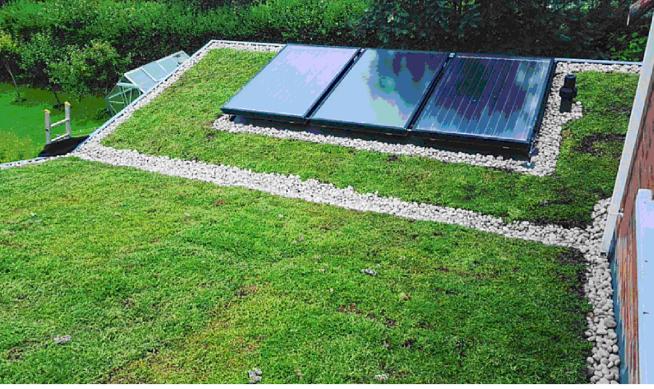

Black roller barrier shaft and roll cups to act as anti climb deterrent

/ This drawing is computer generated and must not be altered manually.

Black Aluminium Fascia

Example of Sedum Roof

Black Industrial grade steel security personnel door