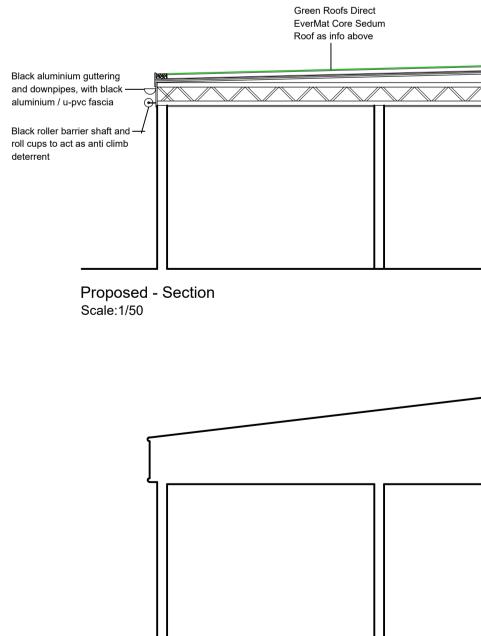

Black roller barrier shaft and roll cups to act as anti climb deterrent

/ This drawing is computer generated and must not be altered manually.

Black Aluminium Fascia

Example of Sedum Roof

Black Industrial grade steel security personnel door

Existing - Section Scale:1/50

Tuda woodgrain Composite Cladding Teak in colour

|                                         | Aluminium Trim                                                                      |
|-----------------------------------------|-------------------------------------------------------------------------------------|
|                                         | Teak composite cladding as example to 2 elevations and cream render to 2 elevations |
|                                         |                                                                                     |
| ~~~~~~~~~~~~~~~~~~~~~~~~~~~~~~~~~~~~~~~ |                                                                                     |
|                                         |                                                                                     |
|                                         |                                                                                     |
| J L                                     |                                                                                     |
|                                         |                                                                                     |
|                                         |                                                                                     |