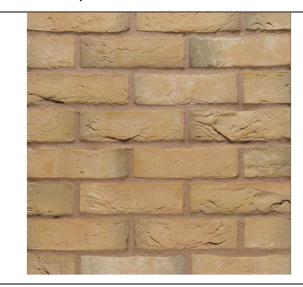

| Plot | Walls – Front        | Walls - Basement        | Feature Band         | Roof      | Window   | Window |
|------|----------------------|-------------------------|----------------------|-----------|----------|--------|
| No.  | Elevation            |                         |                      | Material  | Material | Finish |
| 1    | Brick – Wienerberger | Brick – Weinerberger –  | Brick – Wienerberger | Brazilian | UPVC     | White  |
|      | – Olde Alton Yellow  | Olde Alton Yellow Multi | – Olde Alton Yellow  | Slate     |          |        |
|      | Multi                | - Painted Decorated -   | Multi                |           |          |        |
|      |                      | Cream                   |                      |           |          |        |

#### **Material Samples:**

1 - Wienerberger - Olde Alton Yellow MultiTo include for special shaped bricks to match existing feature detailing.

Natural Slates - Brazilian

UPVC Windows – White

UPVC Fascias – White Ogee profile to replicate existing non-original Ogee timber fascias