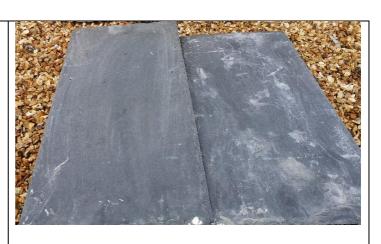

| Plot | Walls – Front        | Walls - Basement        | Feature Band         | Roof      | Window   | Window |
|------|----------------------|-------------------------|----------------------|-----------|----------|--------|
| No.  | Elevation            |                         |                      | Material  | Material | Finish |
| 1    | Brick – Wienerberger | Brick – Weinerberger –  | Brick – Wienerberger | Brazilian | UPVC     | White  |
|      | – Olde Alton Yellow  | Olde Alton Yellow Multi | – Olde Alton Yellow  | Slate     |          |        |
|      | Multi                | - Painted Decorated -   | Multi                |           |          |        |
|      |                      | Cream                   |                      |           |          |        |

#### **Material Samples:**

1 - Wienerberger - Olde Alton Yellow MultiTo include for special shaped bricks to match existing feature detailing.

Natural Slates - Brazilian

UPVC Windows – White

UPVC Fascias – White Ogee profile to replicate existing non-original Ogee timber fascias