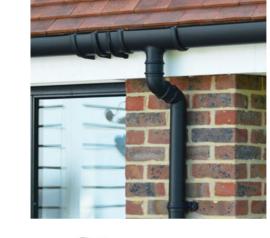

## rainey**petrie**

Masonry Detailing – Buff wet-cast stone cills to match existing

Page 2 of 2 240213-2671