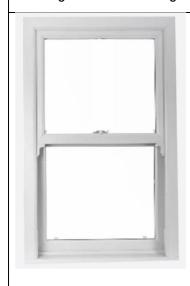

| Plot | Walls – Front        | Walls - Basement        | Feature Band         | Roof      | Window   | Window |
|------|----------------------|-------------------------|----------------------|-----------|----------|--------|
| No.  | Elevation            |                         |                      | Material  | Material | Finish |
| 1    | Brick – Wienerberger | Brick – Weinerberger –  | Brick – Wienerberger | Brazilian | UPVC     | White  |
|      | – Olde Alton Yellow  | Olde Alton Yellow Multi | – Olde Alton Yellow  | Slate     |          |        |
|      | Multi                | - Painted Decorated -   | Multi                |           |          |        |
|      |                      | Cream                   |                      |           |          |        |

#### **Material Samples:**

1 - Wienerberger - Olde Alton Yellow MultiTo include for special shaped bricks to match existing feature detailing.

Natural Slates - Brazilian

UPVC Windows – White

UPVC Fascias – White Ogee profile to replicate existing non-original Ogee timber fascias