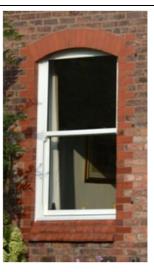

| Plot | Walls – Front        | Walls - Basement        | Feature Band         | Roof      | Window   | Window |
|------|----------------------|-------------------------|----------------------|-----------|----------|--------|
| No.  | Elevation            |                         |                      | Material  | Material | Finish |
| 1    | Brick – Wienerberger | Brick – Weinerberger –  | Brick – Wienerberger | Brazilian | UPVC     | White  |
|      | – Olde Alton Yellow  | Olde Alton Yellow Multi | – Olde Alton Yellow  | Slate     |          |        |
|      | Multi                | - Painted Decorated -   | Multi                |           |          |        |
|      |                      | Cream                   |                      |           |          |        |

#### **Material Samples:**

1 - Wienerberger - Olde Alton Yellow MultiTo include for special shaped bricks to match existing feature detailing.

Natural Slates - Brazilian

UPVC Windows – White

UPVC Fascias – White Ogee profile to replicate existing non-original Ogee timber fascias