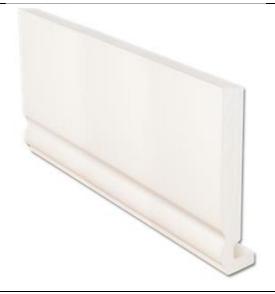

#### **Material Samples:**

1 - Wienerberger - Olde Alton Yellow MultiTo include for special shaped bricks to match existing feature detailing.

Natural Slates - Brazilian

UPVC Windows – White

UPVC Fascias – White Ogee profile to replicate existing non-original Ogee timber fascias