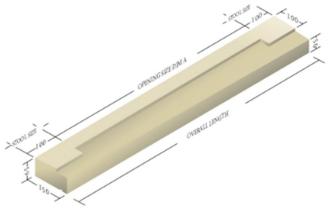

## rainey**petrie**

Masonry Detailing – Buff wet-cast stone cills to match existing

Page 2 of 2 240213-2671