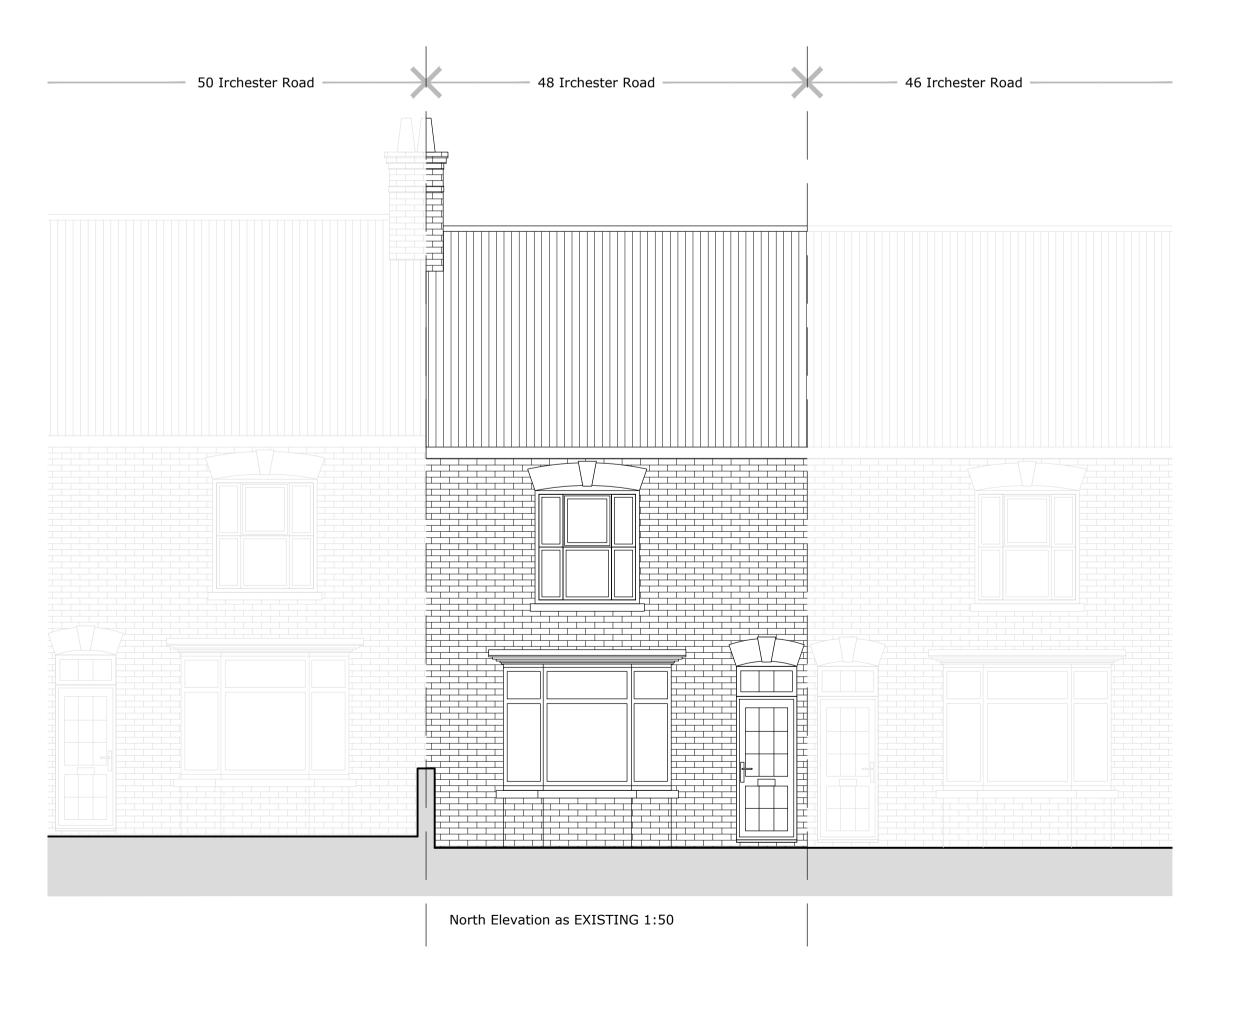

|         | octopus energy | Steven Tolley      | Project status:<br>PLANNING |  |  |
|---------|----------------|--------------------|-----------------------------|--|--|
| <u></u> | services       | 48, Irchester Road | Drawing title:              |  |  |
|         |                | Wollaston NN29 7RW | Elevations as existing      |  |  |
|         |                |                    |                             |  |  |