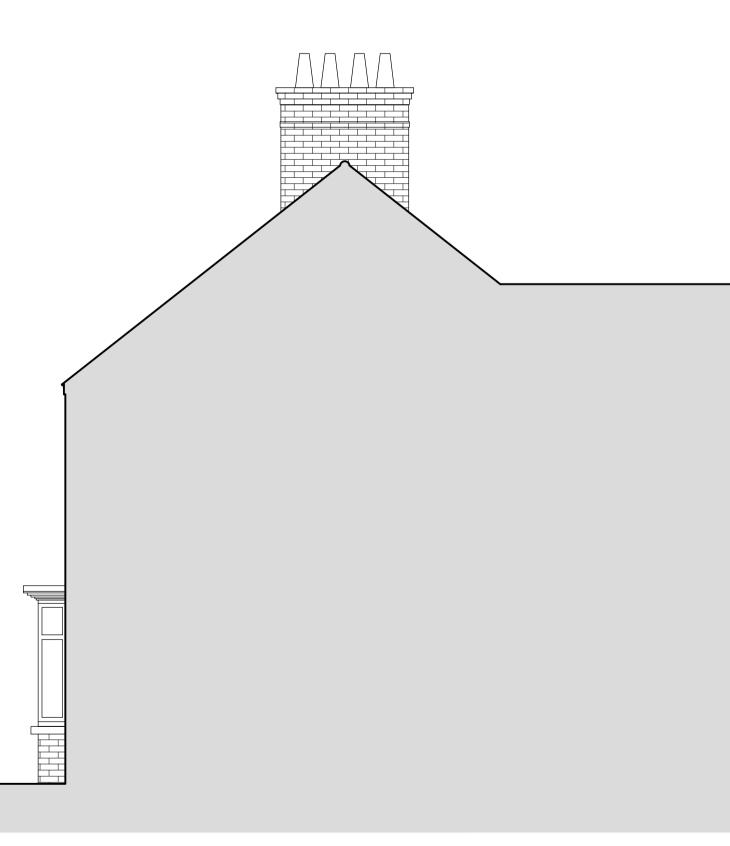

West Elevation as EXISTING 1:50

|      |              |       |      | 1:50 0 1 2 3 4 5                        |            | Paper Size:<br>A1 | Drawn:<br>D. Rodriguez | Checked:   |
|------|--------------|-------|------|-----------------------------------------|------------|-------------------|------------------------|------------|
|      |              |       |      | 1:100  0  1  2  3  4  5  6  7  8  9  10 | -          | Drawing No:       |                        | Date:      |
| Rev: | Description: | By: D | ate: |                                         | J-0C0ABBBD | 02                | <u></u>                | 12.01.2024 |