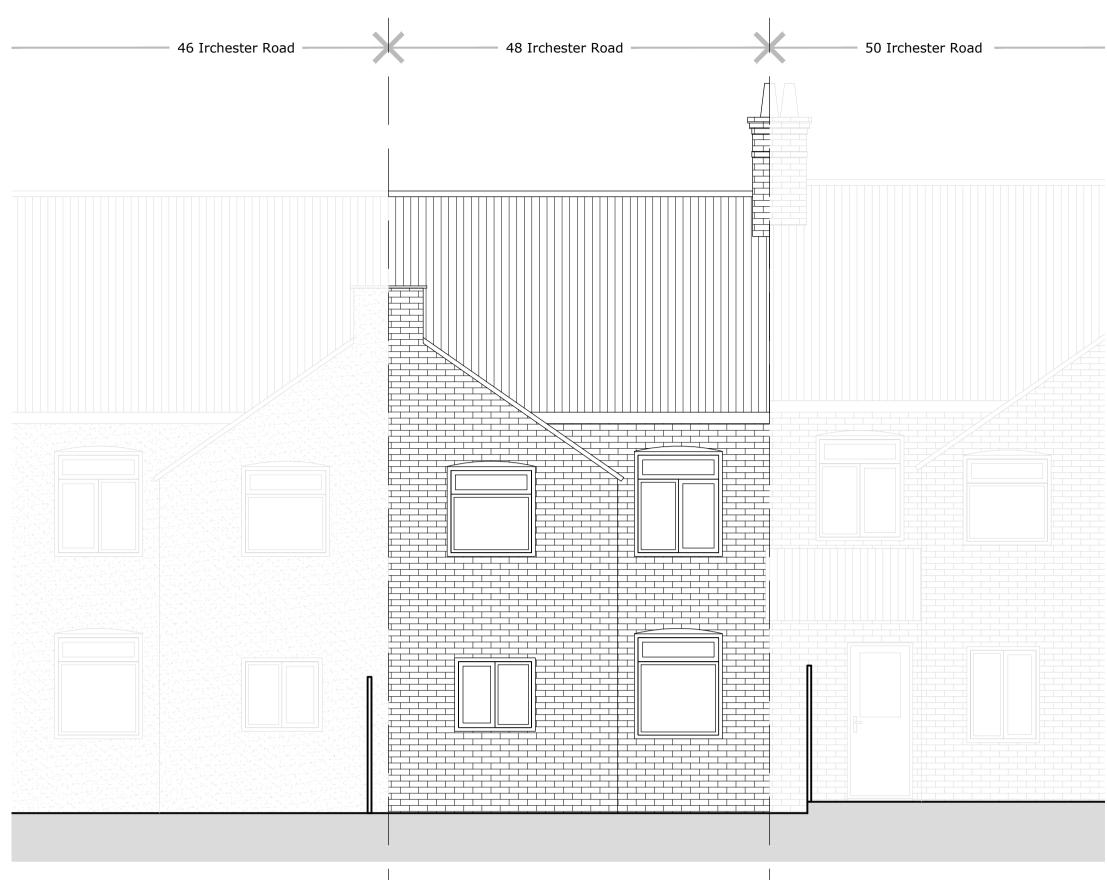

|         | octopus energy | Steven Tolley      | Project status:<br>PLANNING |  |  |
|---------|----------------|--------------------|-----------------------------|--|--|
| <u></u> | services       | 48, Irchester Road | Drawing title:              |  |  |
|         |                | Wollaston NN29 7RW | Elevations as existing      |  |  |
|         |                |                    |                             |  |  |