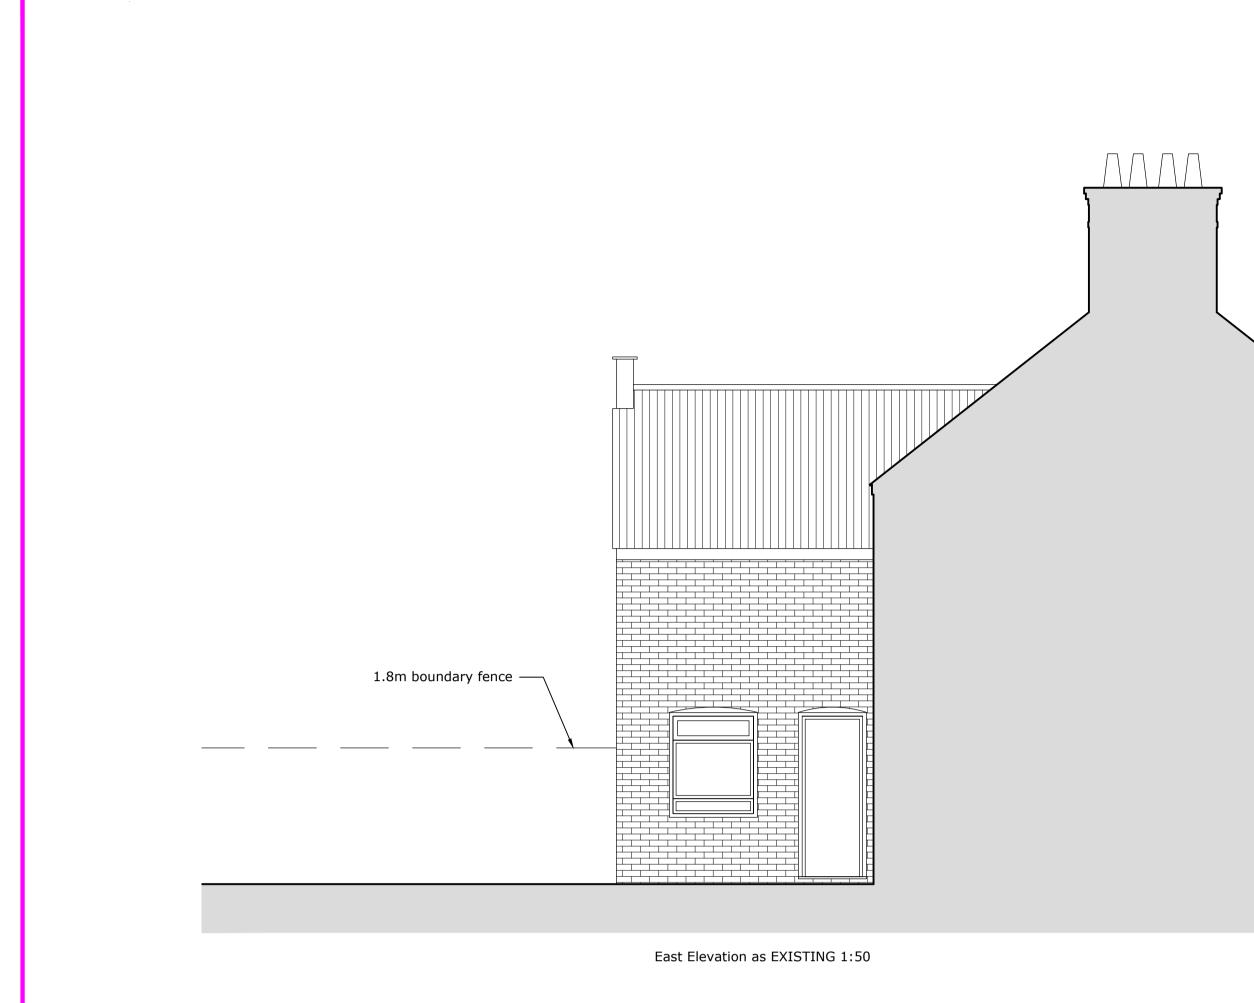

|         | octopus energy | Steven Tolley      | Project status:<br>PLANNING |  |  |
|---------|----------------|--------------------|-----------------------------|--|--|
| <u></u> | services       | 48, Irchester Road | Drawing title:              |  |  |
|         |                | Wollaston NN29 7RW | Elevations as existing      |  |  |
|         |                |                    |                             |  |  |





West Elevation as EXISTING 1:50

|      |              |       |      | 1:50 0 1 2 3 4 5                        |            | Paper Size:<br>A1 | Drawn:<br>D. Rodriguez | Checked:   |
|------|--------------|-------|------|-----------------------------------------|------------|-------------------|------------------------|------------|
|      |              |