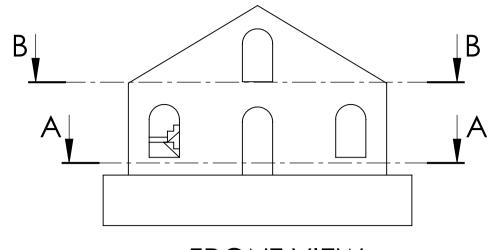

SECTION B-B SCALE 1 : 150

FRONT VIEW

3.2

|                                                                                                                                                                                                                   | 13                                                                 | 14                |                                                                      | 15                                      | 16                                                                                                                                                                                                                                    |                   |  |  |  |  |
|-------------------------------------------------------------------------------------------------------------------------------------------------------------------------------------------------------------------|--------------------------------------------------------------------|-------------------|----------------------------------------------------------------------|-----------------------------------------|---------------------------------------------------------------------------------------------------------------------------------------------------------------------------------------------------------------------------------------|-------------------|--|--|--|--|
|                                                                                                                                                                                                                   |                                                                    |                   |                                                                      |                                         |                                                                                                                                                                                                                                       | A                 |  |  |  |  |
|                                                                                                                                                                                                                   |                                                                    | 19800             |                                                                      |                                         |                                                                                                                                                                                                                                       |                   |  |  |  |  |
| ▲<br>▲                                                                                                                                                                                                            |                                                                    |                   |                                                                      |                                         |                                                                                                                                                                                                                                       | В                 |  |  |  |  |
|                                                                                                                                                                                                                   |                                                                    |                   |                                                                      |                                         |                                                                                                                                                                                                                                       |                   |  |  |  |  |
|                                                                                                                                                                                                                   |                                                                    |                   |                                                                      |                                         |                                                                                                                                                                                                                                       |                   |  |  |  |  |
| <u> </u>                                                                                                                                                                                                          |                                                                    |                   |                                                                      |                                         |                                                                                                                                                                                                                                       | С                 |  |  |  |  |
|                                                                                                                                                                                                                   |                                                                    |                   |                                                                      |                                         |                                                                                                                                                                                                                                       |                   |  |  |  |  |
|                                                                                                                                                                                                                   |                                                                    | SIDE V            | IEVV                                                                 |                                         |                                                                                                                                                                                                                                       |                   |  |  |  |  |
|                                                                                                                                                                                                                   |                                                                    |                   |                                                                      |                                         |                                                                                                                                                                                                                                       | D                 |  |  |  |  |
|                                                                                                                                                                                                                   |                                                                    |                   |                                                                      |                                         |                                                                                                                                                                                                                                       |                   |  |  |  |  |
|                                                                                                                                                                                                                   |                                                                    |                   |                                                                      |                                         |                                                                                                                                                                                                                                       |                   |  |  |  |  |
|                                                                                                                                                                                                                   |                                                                    |                   |                                                                      |                                         |                                                                                                                                                                                                                                       | E                 |  |  |  |  |
|                                                                                                                                                                                                                   |                                                                    |                   |                                                                      |                                         |                                                                                                                                                                                                                                       |                   |  |  |  |  |
|                                                                                                                                                                                                                   |                                                                    |                   |                                                                      |                                         |                                                                                                                                                                                                                                       |                   |  |  |  |  |
|                                                                                                                                                                                                                   |                                                                    |                   |                                                                      |                                         |                                                                                                                                                                                                                                       | F                 |  |  |  |  |
|                                                                                                                                                                                                                   |                                                                    |                   |                                                                      |                                         |                                                                                                                                                                                                                                       |                   |  |  |  |  |
|                                                                                                                                                                                                                   |                                                                    |                   |                                                                      |                                         |                                                                                                                                                                                                                                       |                   |  |  |  |  |
|                                                                                                                                                                                                                   |                                                                    |                   |                                                                      |                                         |                                                                                                                                                                                                                                       | G                 |  |  |  |  |
|                                                                                                                                                                                                                   |                                                                    |                   |                                                                      |                                         |                                                                                                                                                                                                                                       |                   |  |  |  |  |
| Copyright<br>This drawing and associated model files are the property of: HTD CONSULTANCY<br>LTD.<br>The use of or copying of this drawing and associated model files<br>must be approved by HTD CONSULTANCY LTD. |                                                                    |                   |                                                                      |                                         |                                                                                                                                                                                                                                       |                   |  |  |  |  |
|                                                                                                                                                                                                                   |                                                                    | F                 | PROJECT                                                              | 129 Qu<br>Tilbury                       | Jebec Rd<br>, Essex                                                                                                                                                                                                                   |                   |  |  |  |  |
|                                                                                                                                                                                                                   |                                                                    | C                 | LIENT:                                                               |                                         | el Solutions                                                                                                                                                                                                                          |                   |  |  |  |  |
|                                                                                                                                                                                                                   |                                                                    | ALL               | NOT SCALE DRAWI<br>DIMENSIONS IN<br>metres [mm] U.O.S.               | Unless Indicated                        |                                                                                                                                                                                                                                       |                   |  |  |  |  |
| DESI                                                                                                                                                                                                              | SUFFOLK<br>STEEL<br>SOLUTIONS<br>GN - FABRICATE - INSTAL           | S                 | 0086-CPR-6<br>EN 1090-1:2009<br>Execution of steel s<br>Aluminium st | P+A1:2011<br>structures and<br>ructures | WELDING PROCEDURES Code/Testing<br>standard EN 15614-1: 2012<br>Site Welding MMA Process<br>EN PQR00208 PWP00141<br>GENERAL TOLERANCING In<br>Accordance with BS EN 1090 U.O.<br>Factory Welding MIG/MAG Proc<br>EN PQR00184 PWP00067 | .S.               |  |  |  |  |
| GEOMETRIC <sup>®</sup>                                                                                                                                                                                            | D BREAK SHARP EDGES<br>TOLERANCES AS STATED<br>DTHERWISE SPECIFIED | DWG NO.           | AWN A ALBADRI DATE GLE PROJECTION                                    | COPYRIGHT TUBE LINE                     | EN PQR00184 PWP00067<br>ES LTD 2012. ALL RIGHTS RESERVE<br>LICATION MAY BE REPRODUCED<br>FORM WITHOUT THE WRITTEN                                                                                                                     | D.                |  |  |  |  |
| EAR<br>P. = ±1<br>P. = ±0.5                                                                                                                                                                                       |                                                                    | DRAWIN            | IG APPROVAL DATE                                                     | PERMISSIONOF THE C                      |                                                                                                                                                                                                                                       |                   |  |  |  |  |
| P. = ±0.15                                                                                                                                                                                                        |                                                                    | AA<br>drawn<br>AA | 08/02/2024<br>DATE<br>08/02/2024                                     |                                         |                                                                                                                                                                                                                                       |                   |  |  |  |  |
|                                                                                                                                                                                                                   |                                                                    | CHECKED<br>JW     | DATE<br>08/02/2024                                                   |                                         |                                                                                                                                                                                                                                       | SHT<br><b>1</b>   |  |  |  |  |
| ON                                                                                                                                                                                                                | USED ON                                                            | APPROVED<br>JW    | DATE<br>08/02/2024                                                   | BUILDING<br>EXISTING                    |                                                                                                                                                                                                                                       | OF<br><b>1</b>    |  |  |  |  |
| IT (APPROX)                                                                                                                                                                                                       | IF IN DOUBT ASK<br>DO NOT SCALE DRAWING                            | scale<br>1:100    | SIZE                                                                 | DRAWING NO.                             | 0014-0001                                                                                                                                                                                                                             | ISSUE<br><b>1</b> |  |  |  |  |