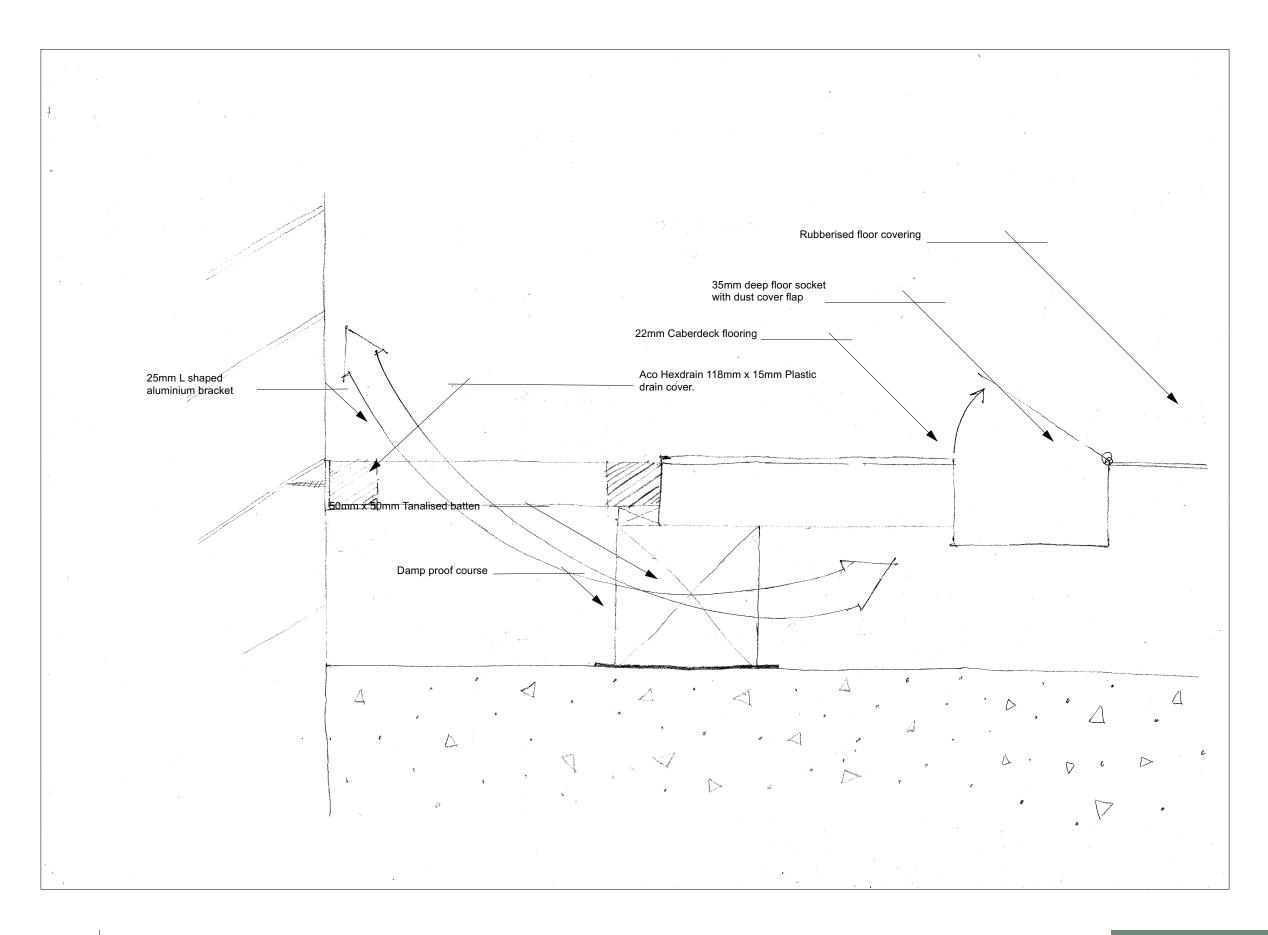

## The Goddard Partnership

Historic Buildings and Architectural Design Consultants

Client Historic Diving Society

The Old Fire Station Upper Basingwell Street Bishop's Waltham Hampshire SO32 1PF

t: 01489 890629

e: office@thegoddardpartnership.com

w: www.thegoddardpartnership.com

rawing Floor vent sketch

cale Not to scale

Date Febrary 2024

Drawing No. 1005/311 Revision P1