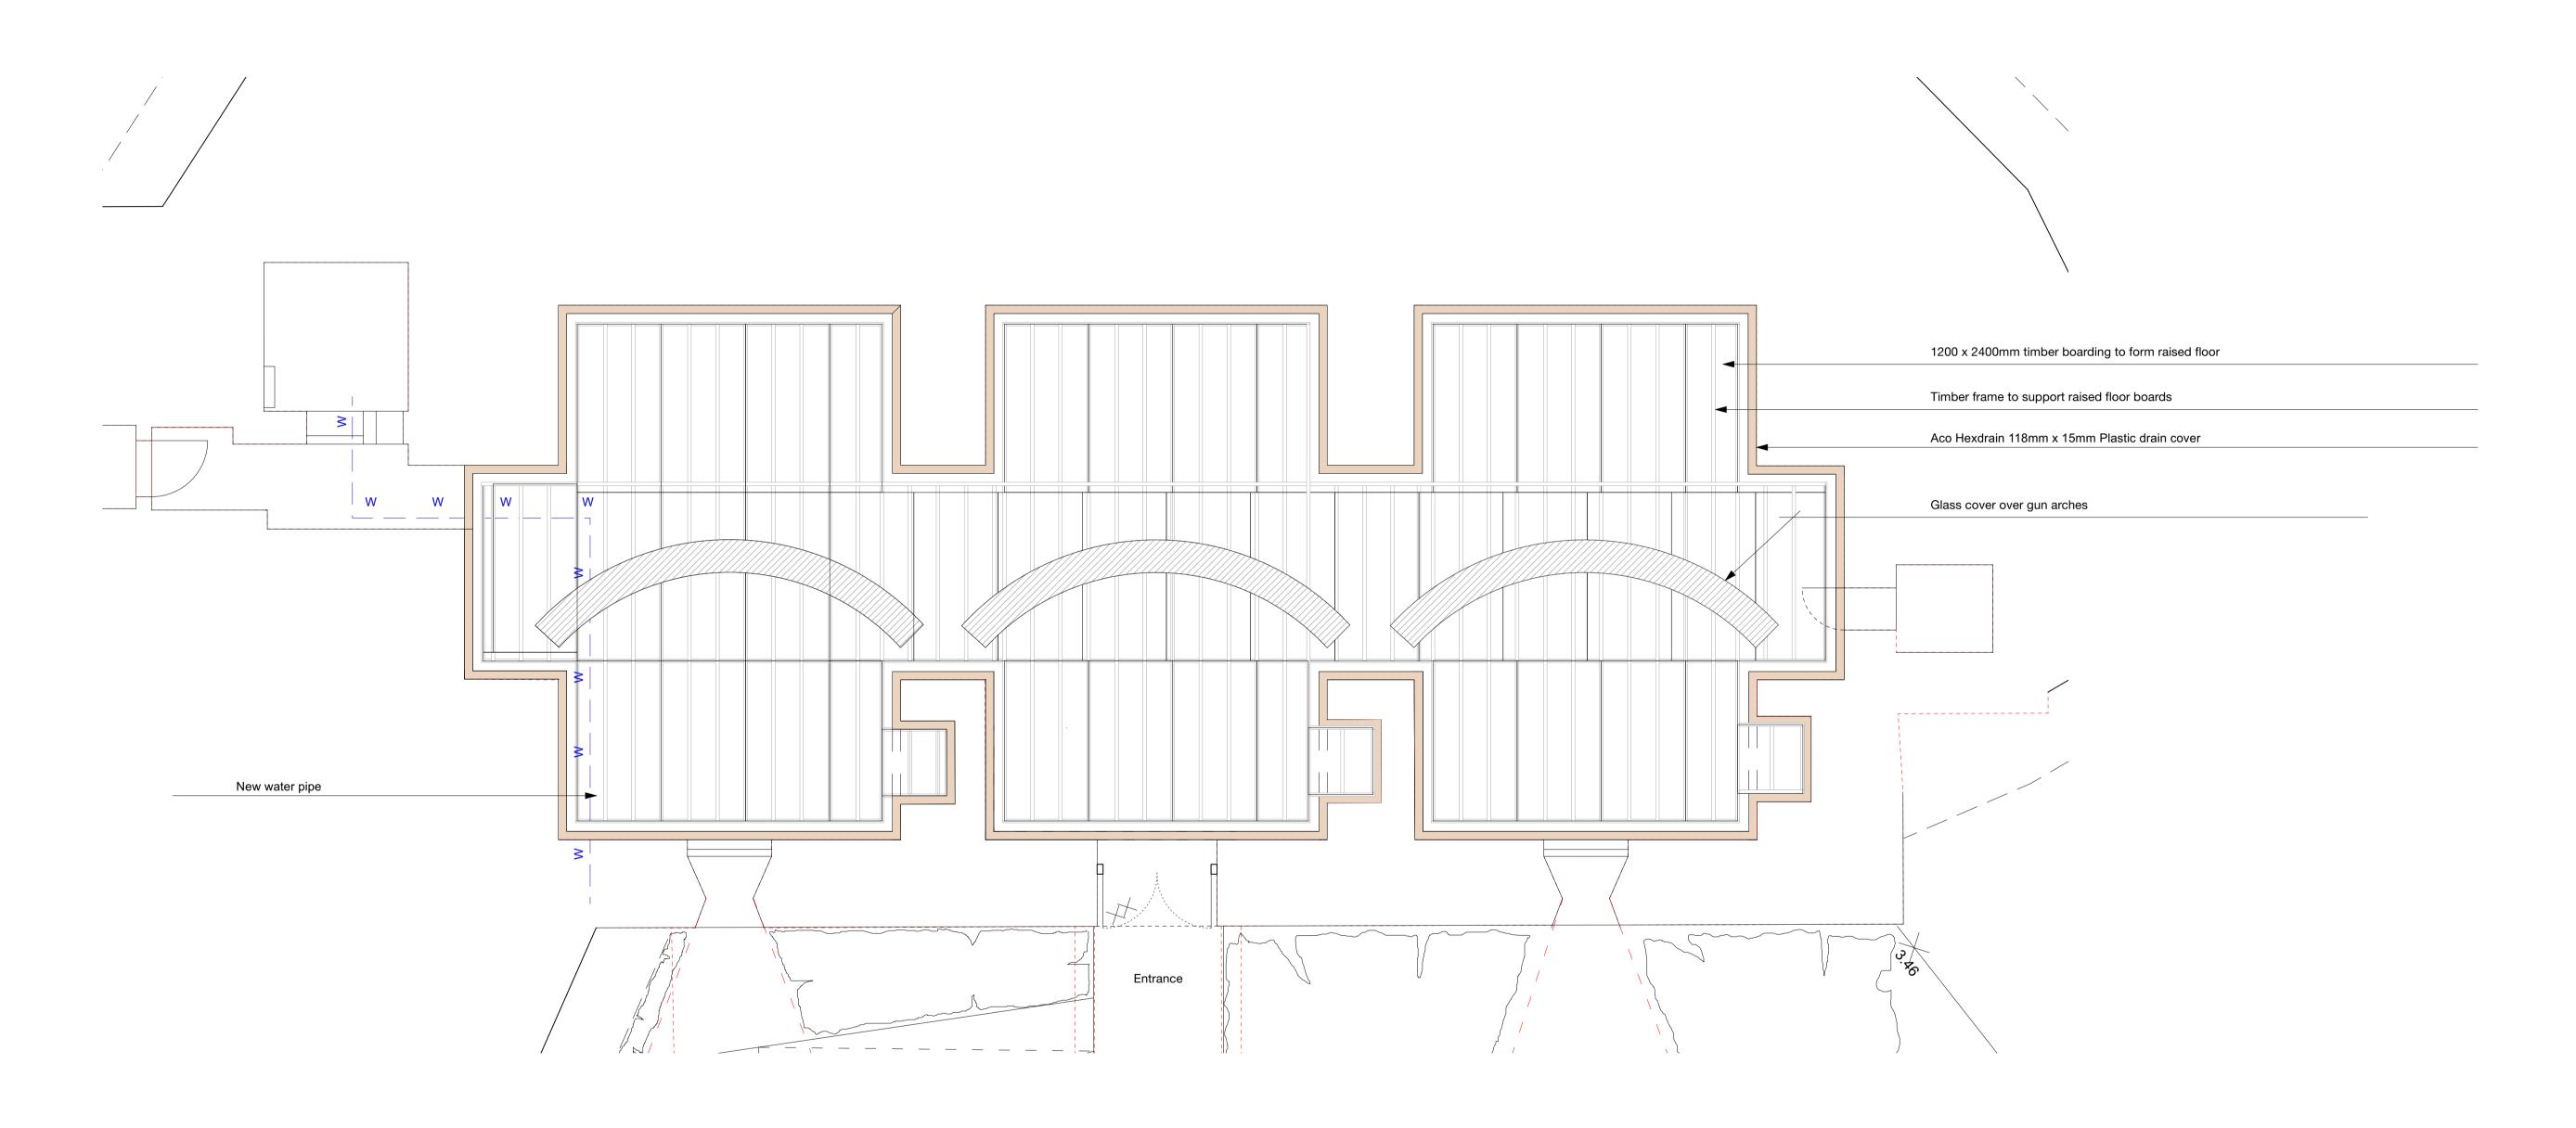

Proposed path of ventilation grate (Client to specify)

Existing areas of gun wheel locations

DO NOT SCALE FROM THIS DRAWING. Scaling only for Local Authority purposes. Dimensions to be checked on site. All dimensions are in millimetres unless stated. Report all discrepencies.

PROPOSED PLAN SCALE 1:50

Historic Diving Society Project The Diving Museum

**Drawing** Proposed Museum Ground Floor Plan

1:50@A1

February 2024 Drawing No. 1005/312 Revision P1