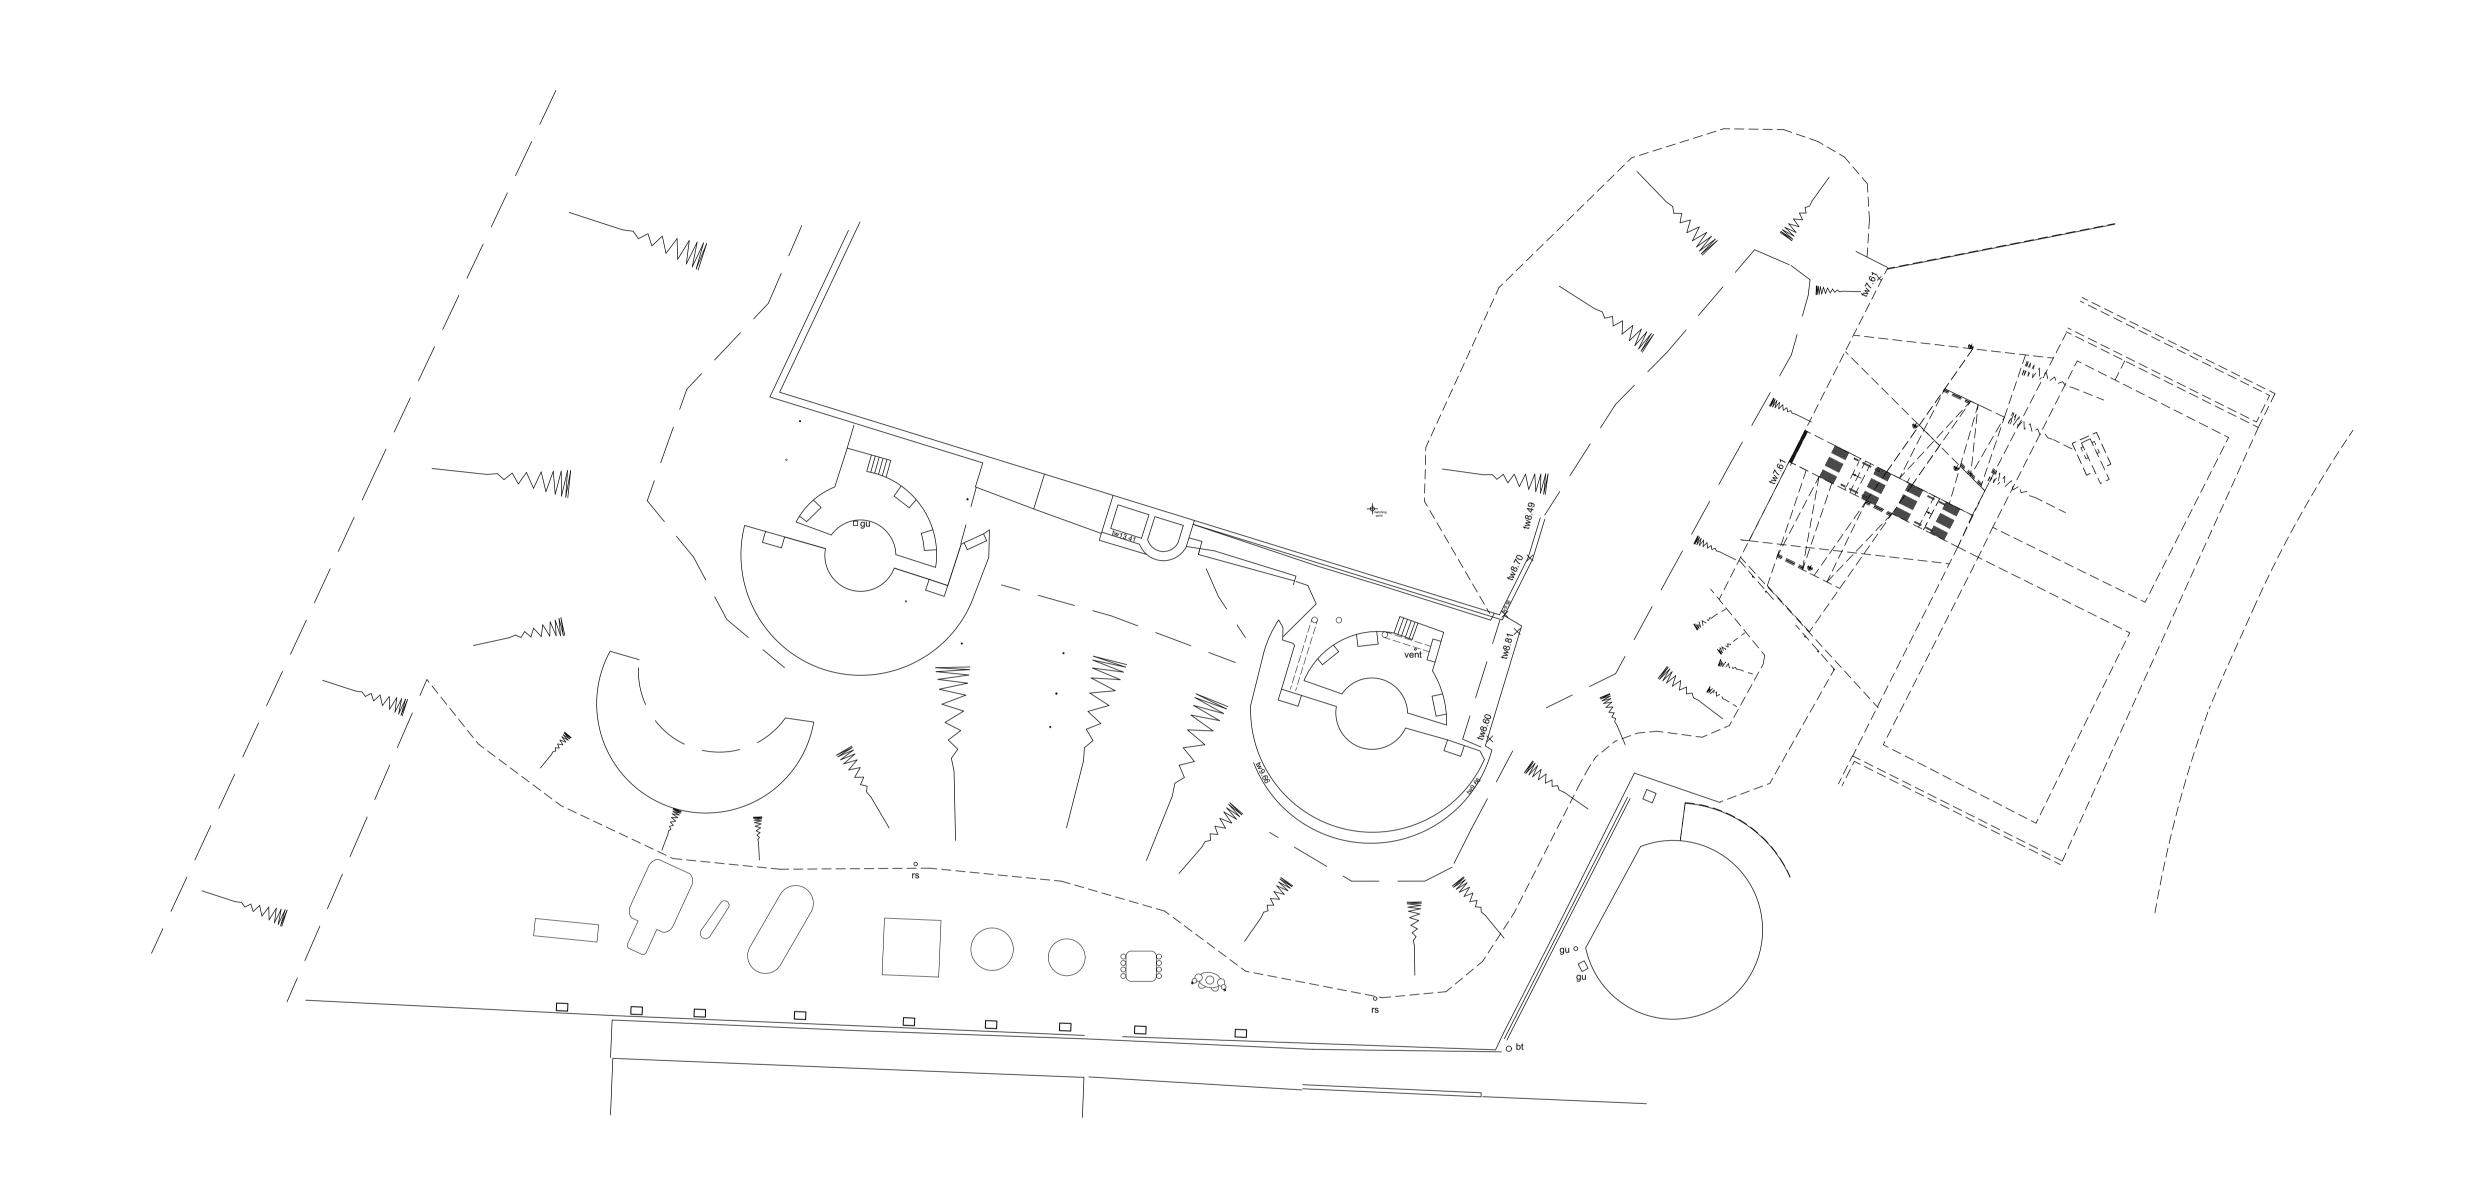

© The Goddard Partnership Limited. All Rights Reserved

**EXISTING SITE BLOCK PLAN 1:200** 

Historic Diving Society

The Diving Museum

Drawing No. 1005/600 Revision P1

| The Old Fire Station                        | C  |
|---------------------------------------------|----|
| Upper Basingwell Street<br>Bishop's Waltham | Pı |
| Hampshire<br>SO32 1PF                       | D  |
|                                             | 9, |
| t: 01489 890629                             |    |
|                                             |    |