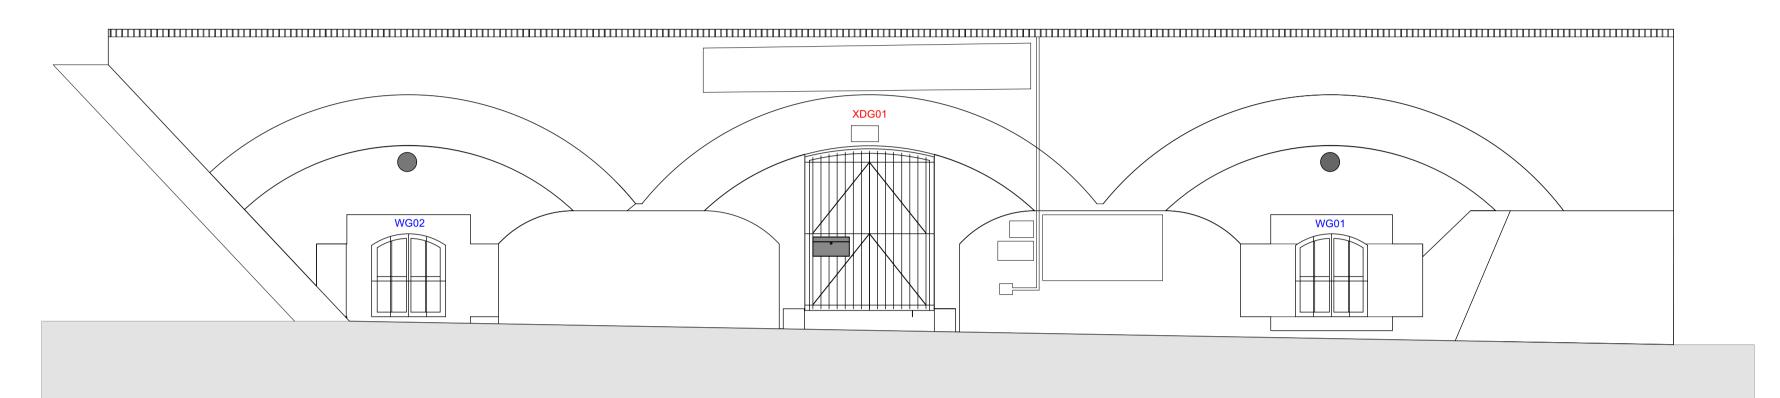

0.00m DATUM

EAST ELEVATION

DO NOT SCALE FROM THIS DRAWING.
Scaling only for Local Authority purposes. Dimensions to be checked on site. All dimensions are in millimetres unless stated. Report all discrepencies.

## P STUBBINGTON LAND SURVEYS LTD

THE MEAD DURLEY BROOK ROAD DURLEY SOUTHAMPTON HAMPSHIRE SO32 2AR TEL: 023 8060 1876

EMAIL:-PAUL@PSLANDSURVEYS.COM

Historic Diving Society The Old Fire Station Upper Basingwell Street The Diving Museum Bishop's Waltham

Hampshire SO32 1PF East Elevation Front Existing 1:50 @ A1

t: 01489 890629 August 2023 e: office@thegoddardpartnership.com Drawing No. 1005/206 Revision P3

w: www.thegoddardpartnership.com