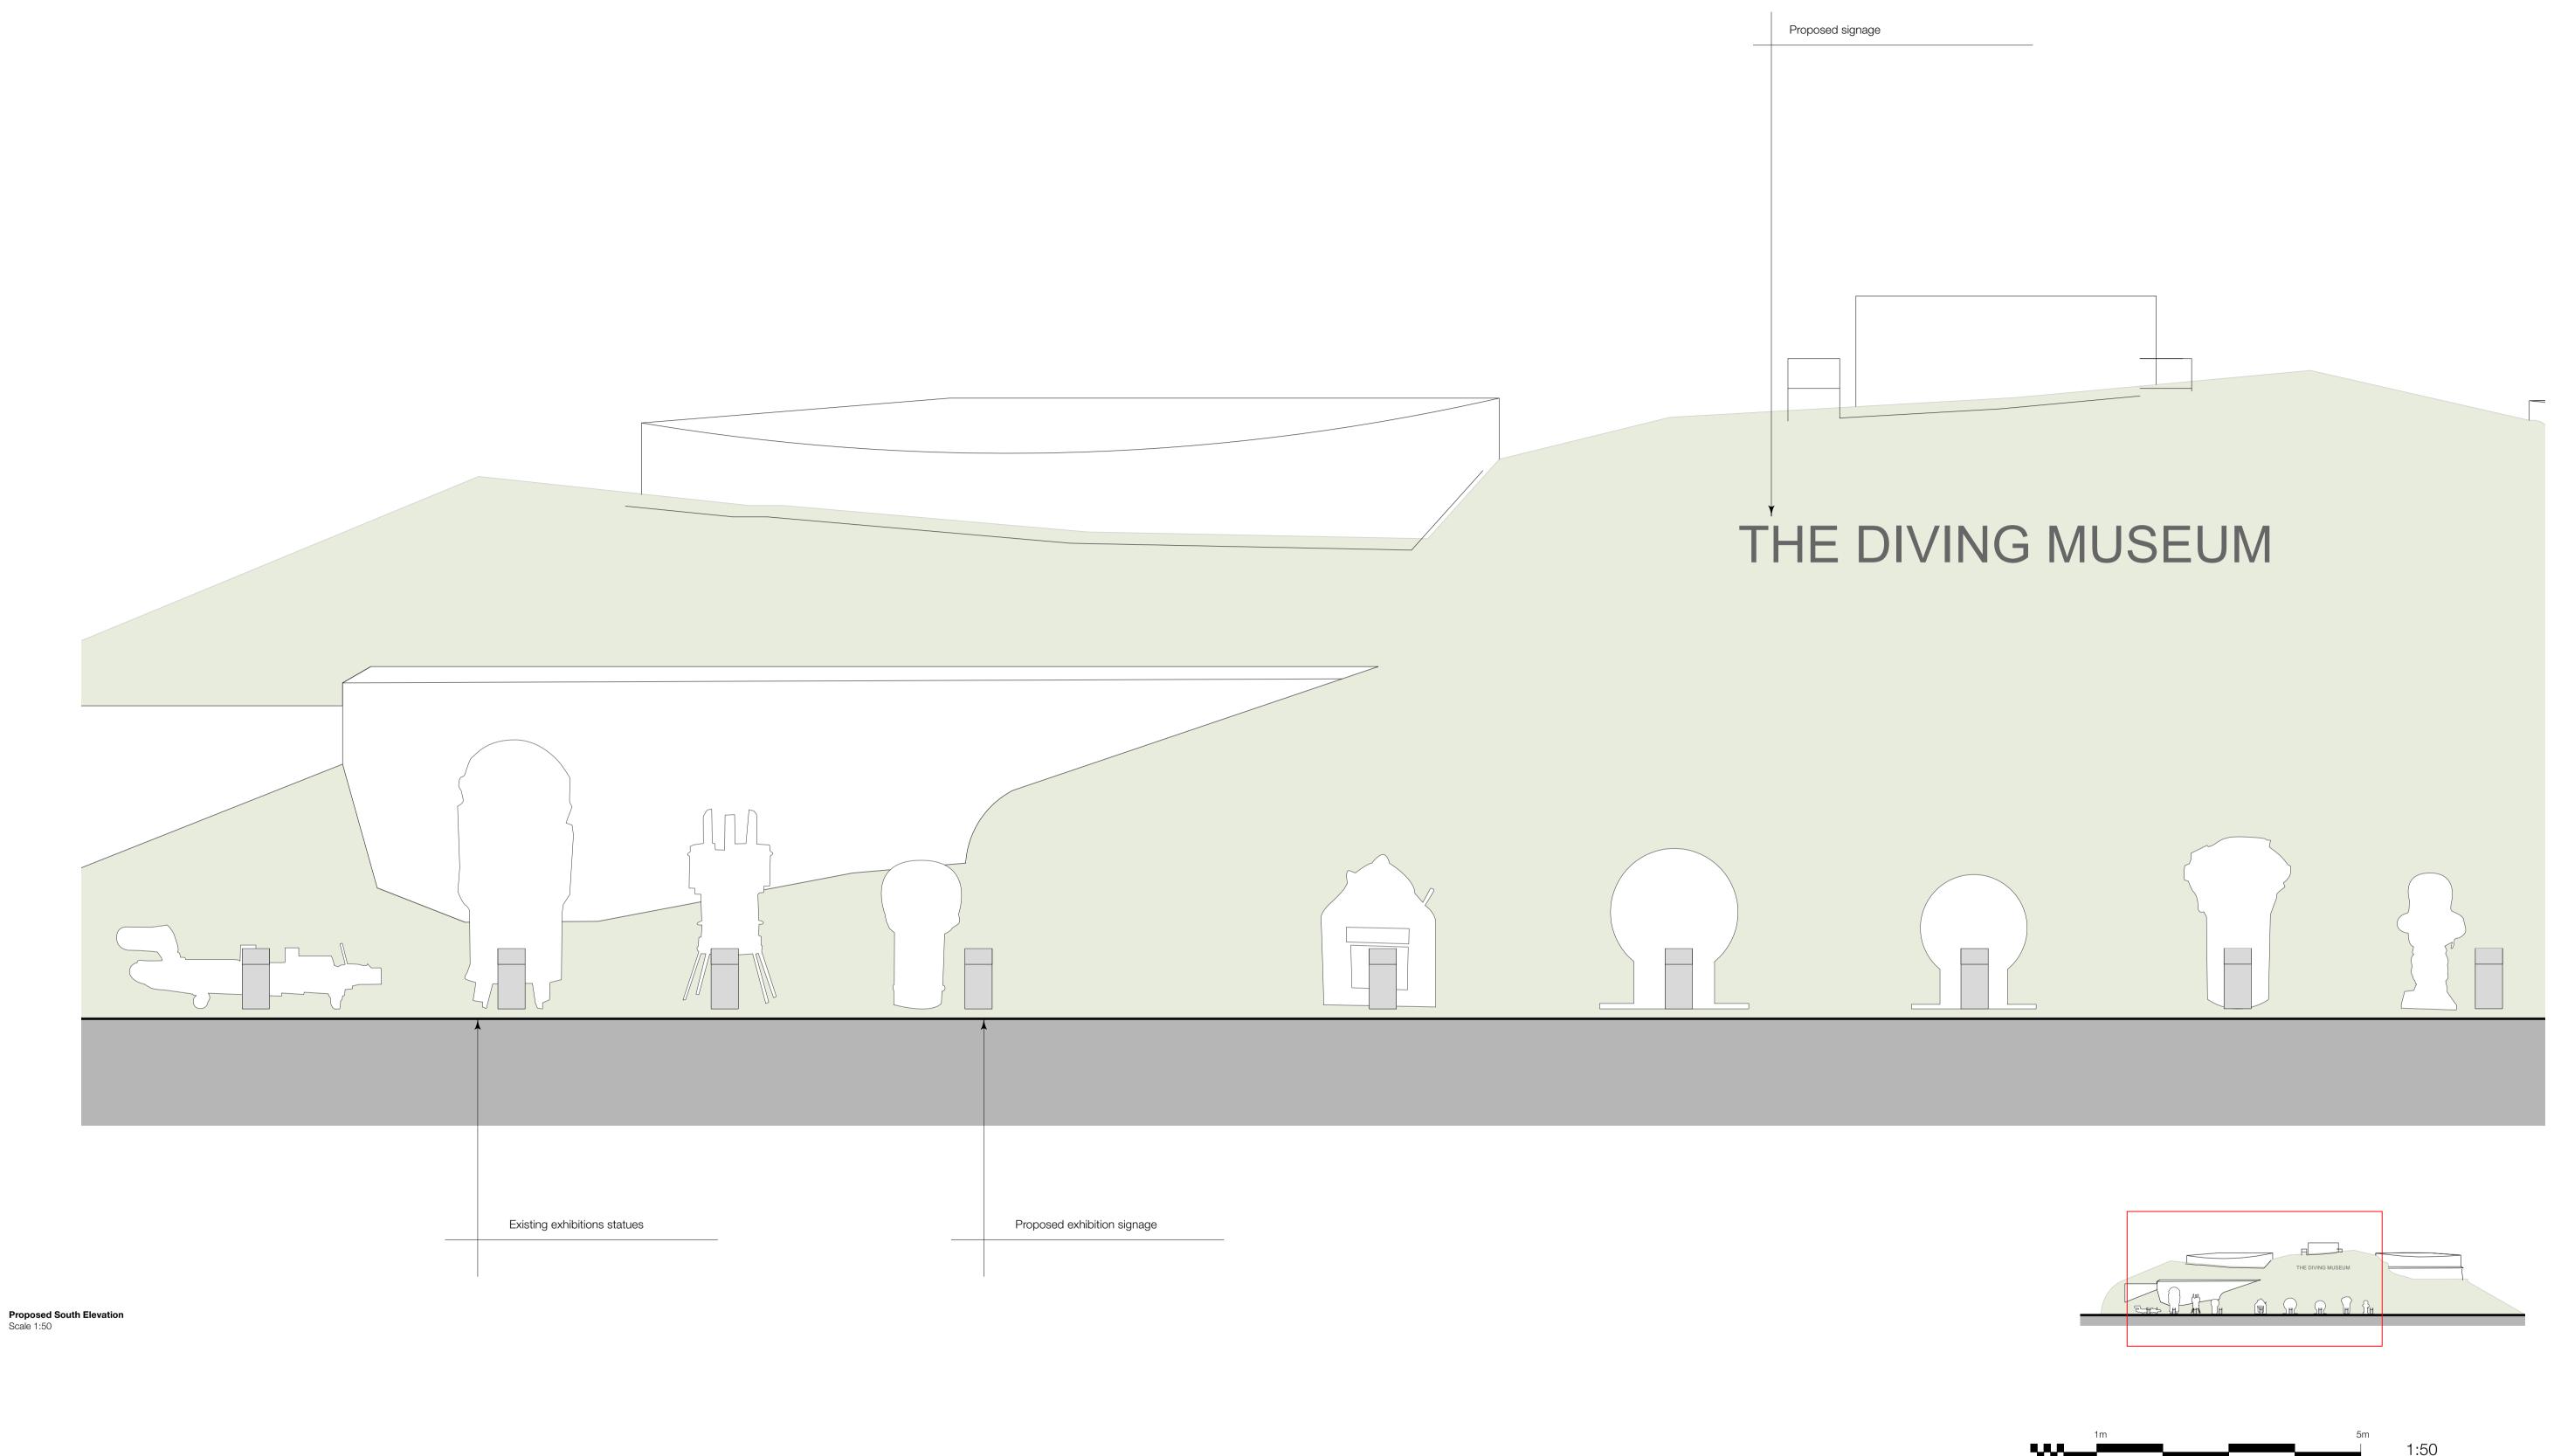

The Old Fire Station
Upper Basingwell Street
Bishop's Waltham
Hampshire
SO32 1PF

Drawing
Proposed Elevations

Scale
1:50 @ A1

Date
Februrary 2024

Drawing No. 1005/606 Revision P1

e: office@thegoddardpartnership.com