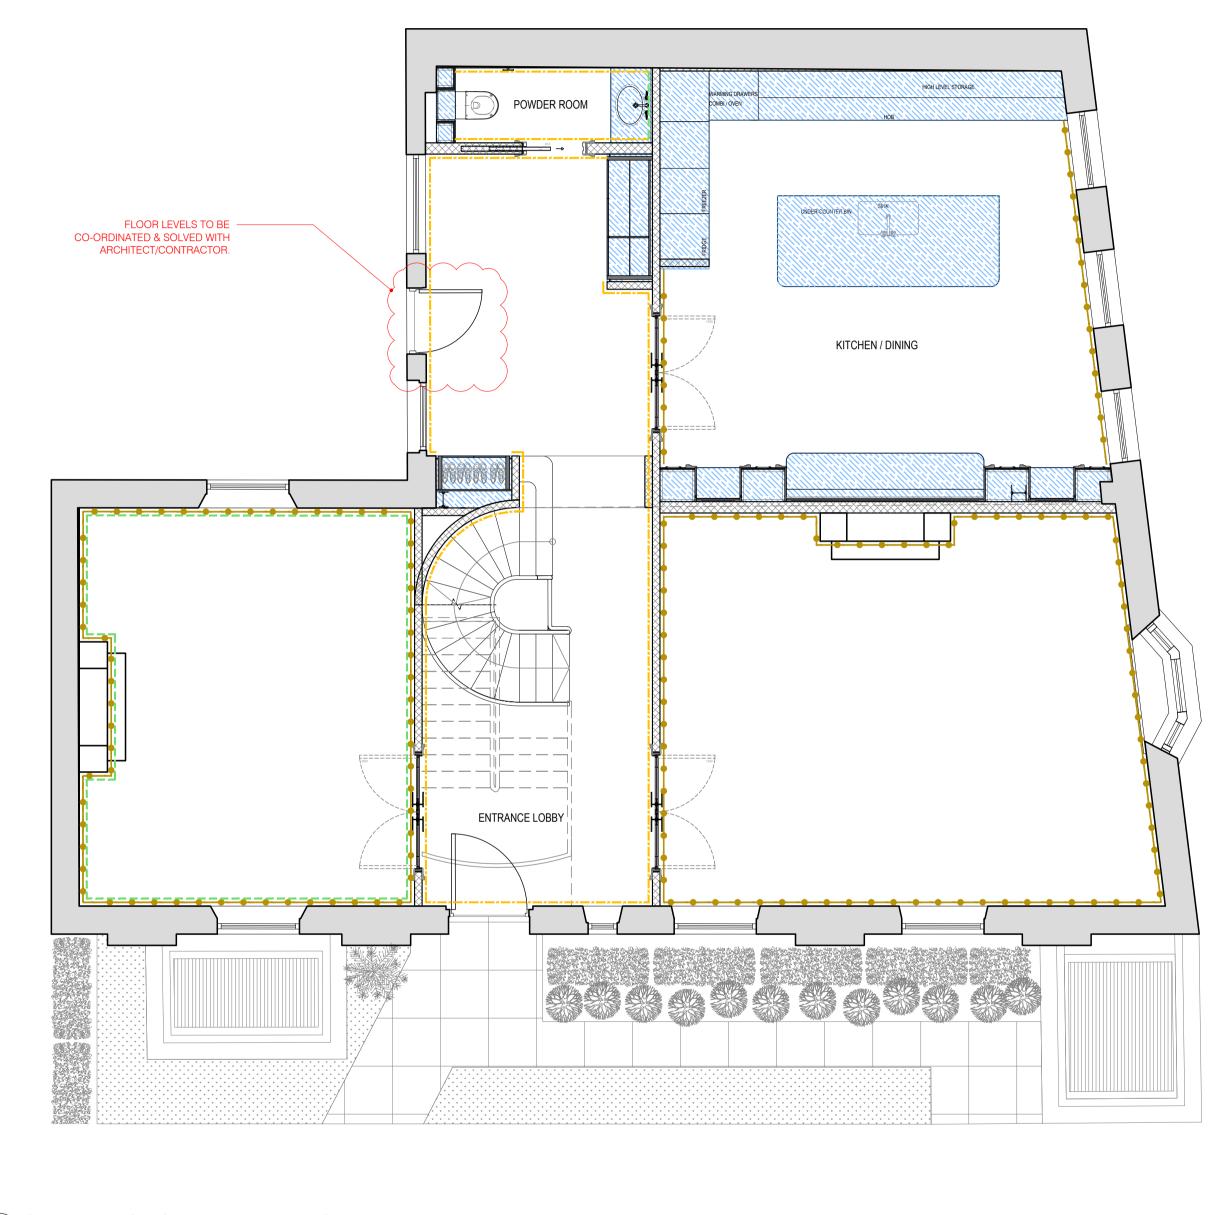

00 GF WALL FINISHES PLAN Scale 1:50

|     | WALL FINISHES KEY                                 |
|-----|---------------------------------------------------|
|     | WALL FINISHES TO BE REL<br>ROOM DETAILS/ELEVATION |
|     | HATCH DENOTES JOINERY<br>JOINERY DETAILS FOR FIN  |
|     | PAINT FINISH                                      |
|     | WALLPAPER FINISH                                  |
| -00 | STONE/TILE FINISH                                 |
| -00 | TIMBER WALL PANELING                              |
|     | MIRROR                                            |
| -00 | TADELAKT FINISH                                   |
|     | PAINTED WALL MOULDING                             |
|     |                                                   |

## 5 RUTLAND GARDENS MEWS DRAWING TITLE WALL FINISHES PLAN GROUND FLOOR SHEET 1 OF 1 SCALE@A1 CHECK DATE DRAWN JUN '23 NB IV 1:50

DRAWING No.

131