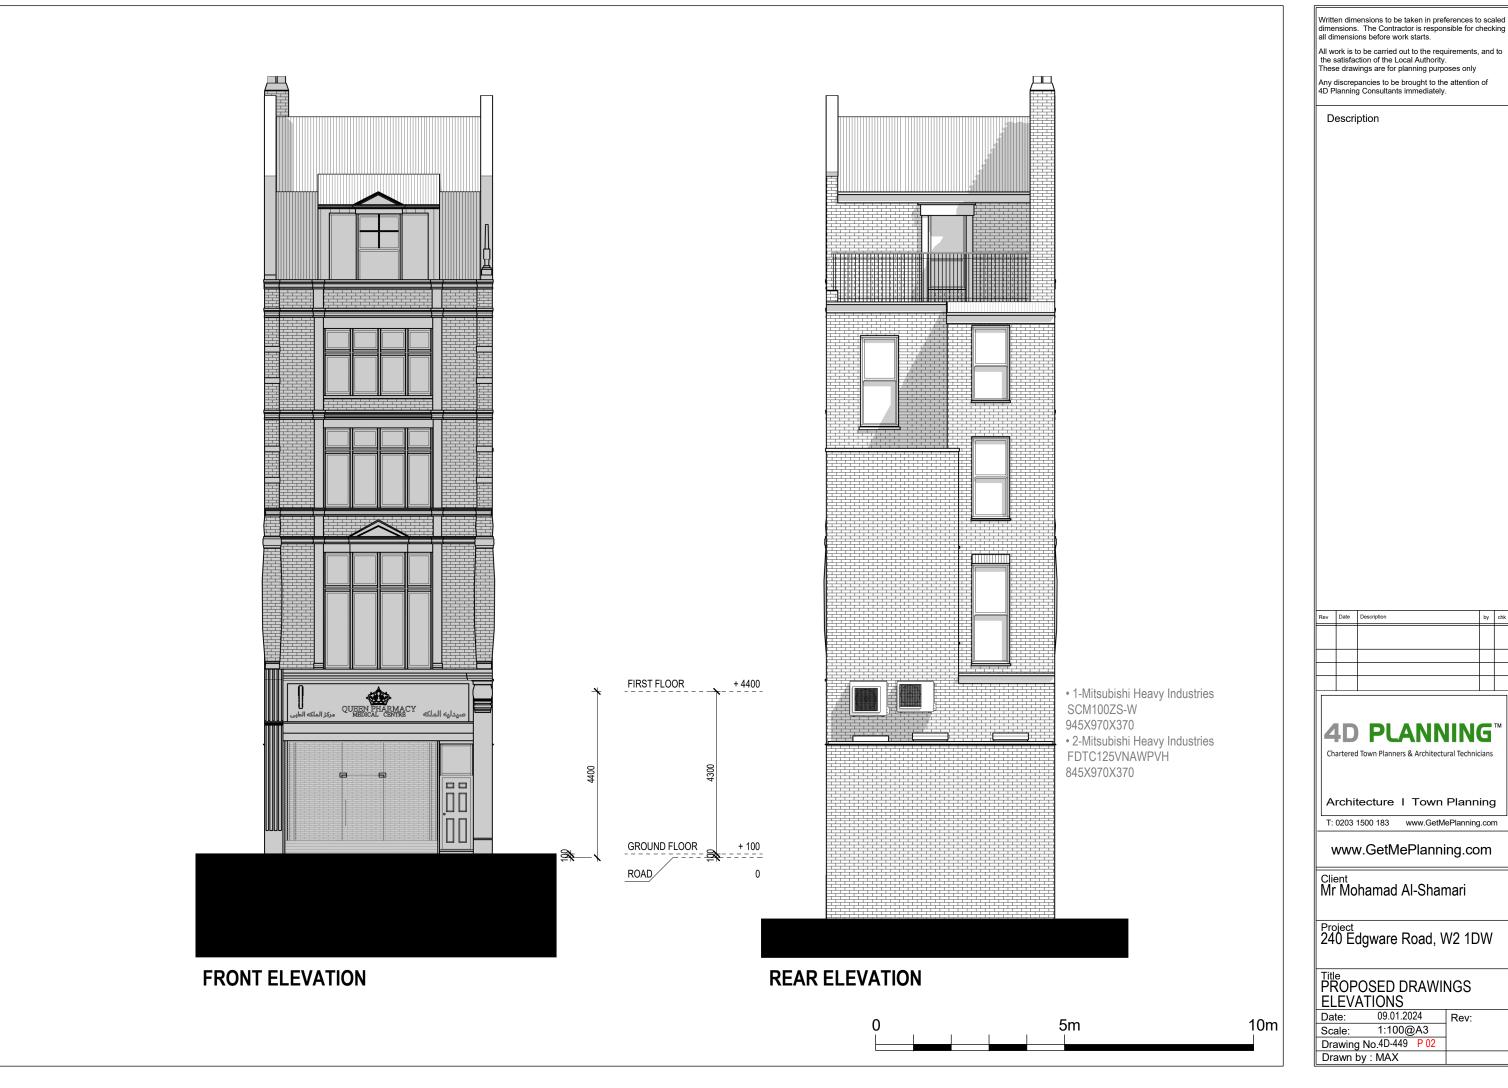

T: 0203 1500 183 www.GetMePlanning.com www.GetMePlanning.com

Architecture I Town Planning

Client Mr Mohamad Al-Shamari

Project 240 Edgware Road, W2 1DW

PROPOSED DRAWINGS FLOOR PLANS 09.01.2024 Date:

1:100@A3 Scale: Drawing No.4D-449 P 01 Drawn by : MAX