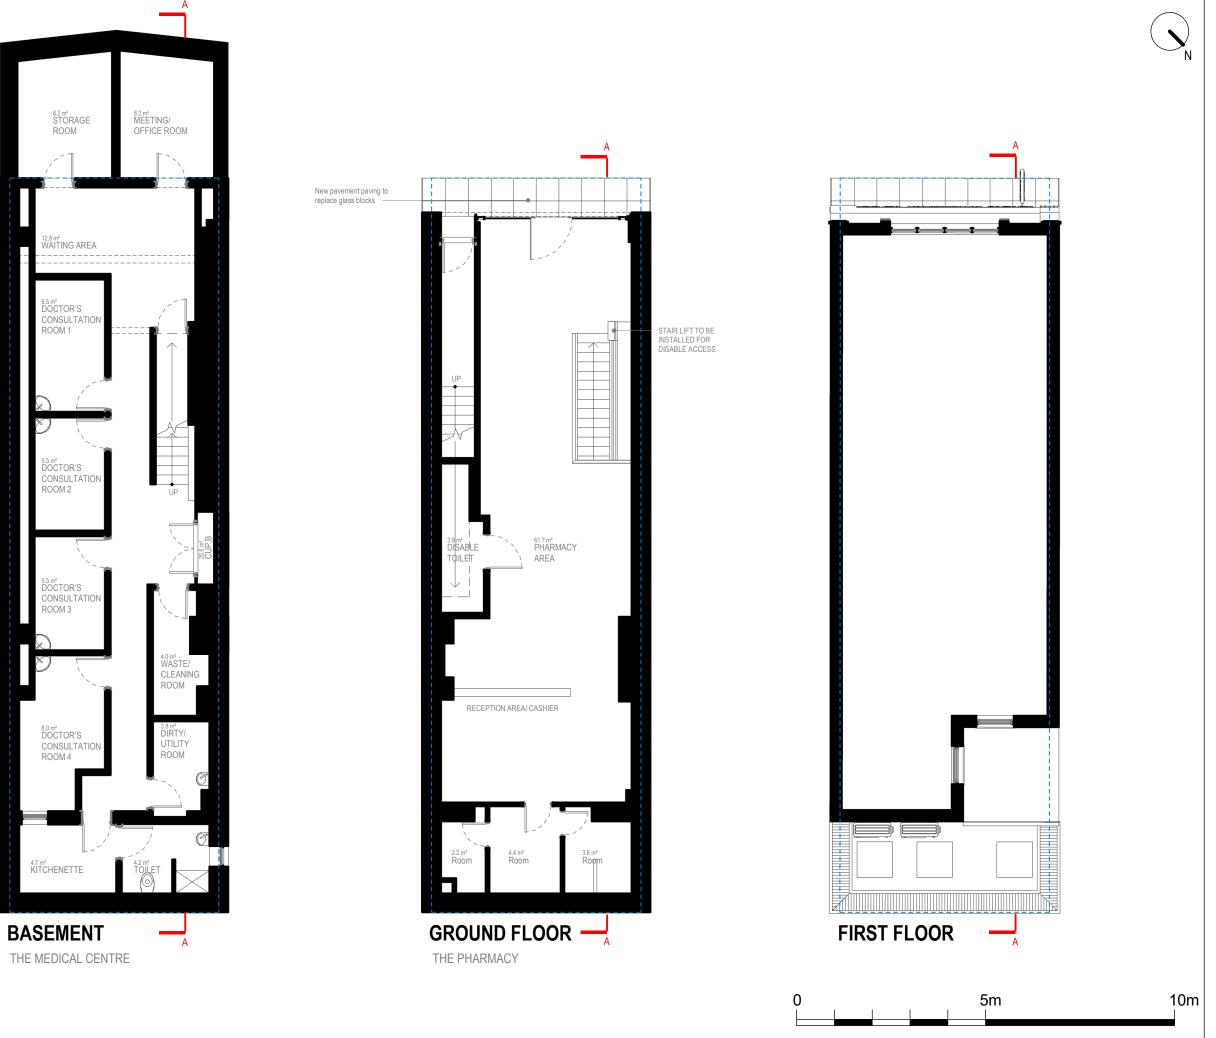

T: 0203 1500 183 www.GetMePlanning.com www.GetMePlanning.com

Architecture I Town Planning

Client Mr Mohamad Al-Shamari

Project 240 Edgware Road, W2 1DW

PROPOSED DRAWINGS FLOOR PLANS 09.01.2024 Date:

1:100@A3 Scale: Drawing No.4D-449 P 01 Drawn by : MAX