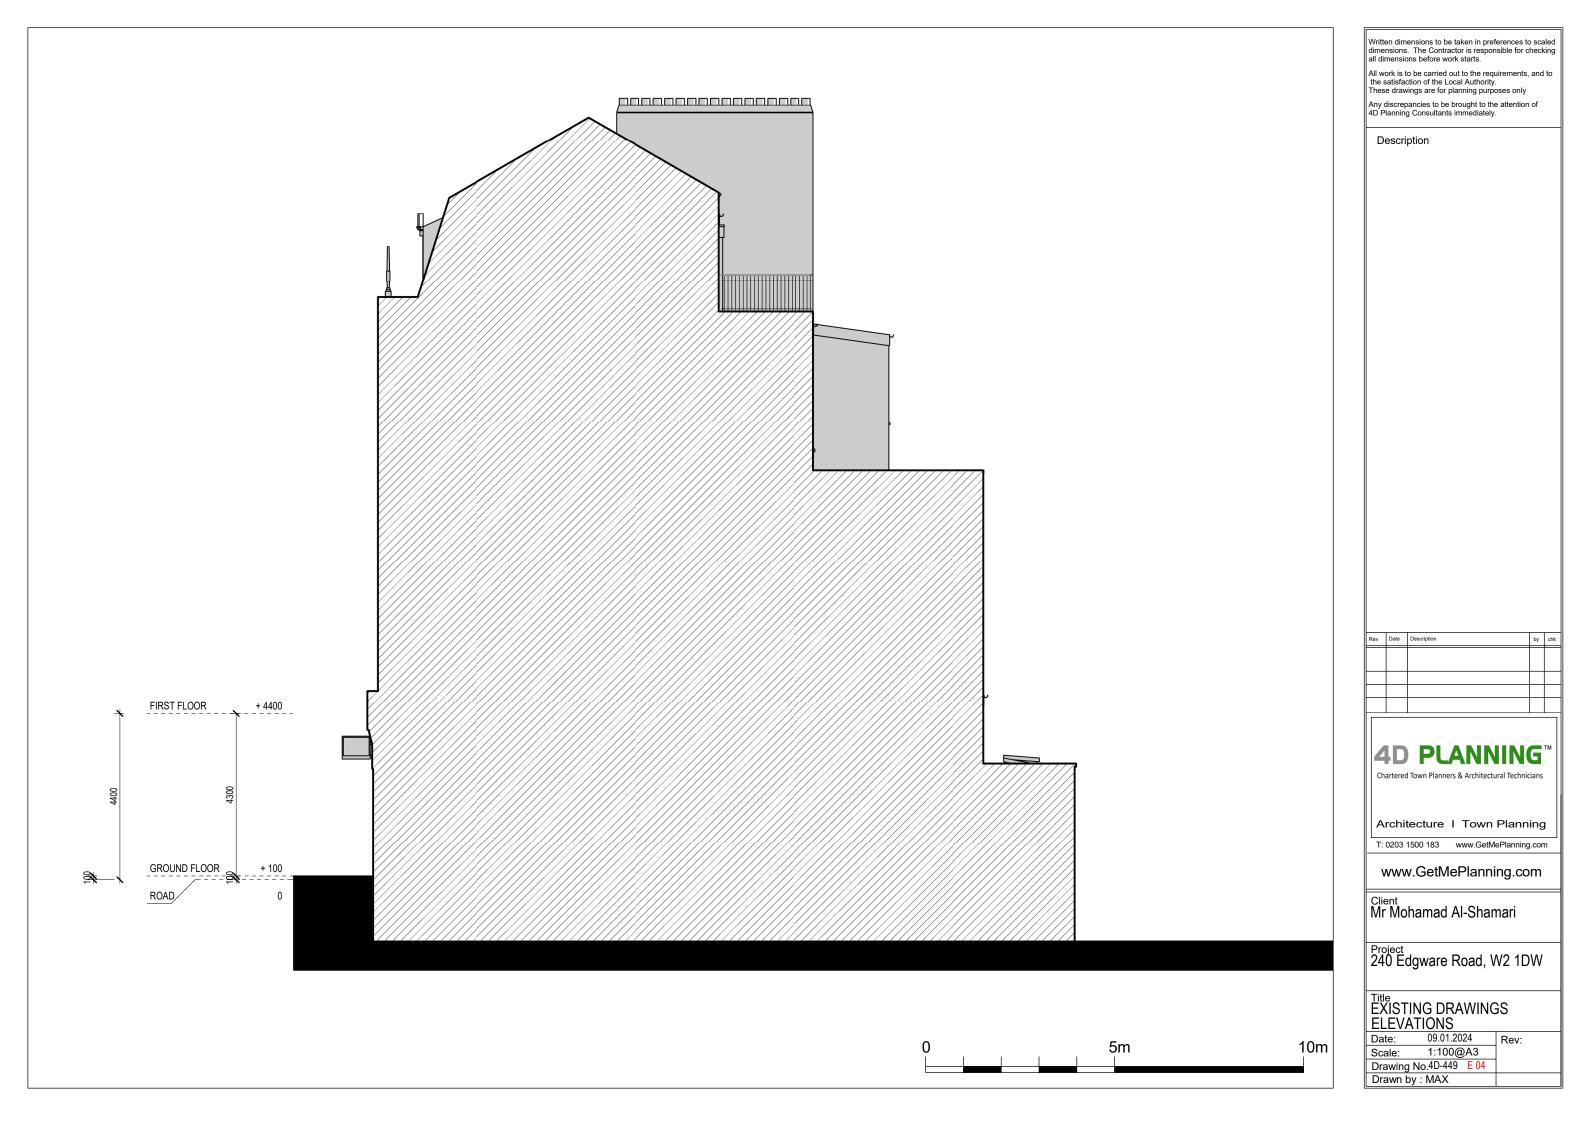

Client Mr Mohamad Al-Shamari

Scale: 1:100@A3
Drawing No.4D-449 E 01
Drawn by : MAX

Project 240 Edgware Road, W2 1DW

Written dimensions to be taken in preferences to scaled dimensions. The Contractor is responsible for checking all dimensions before work starts.