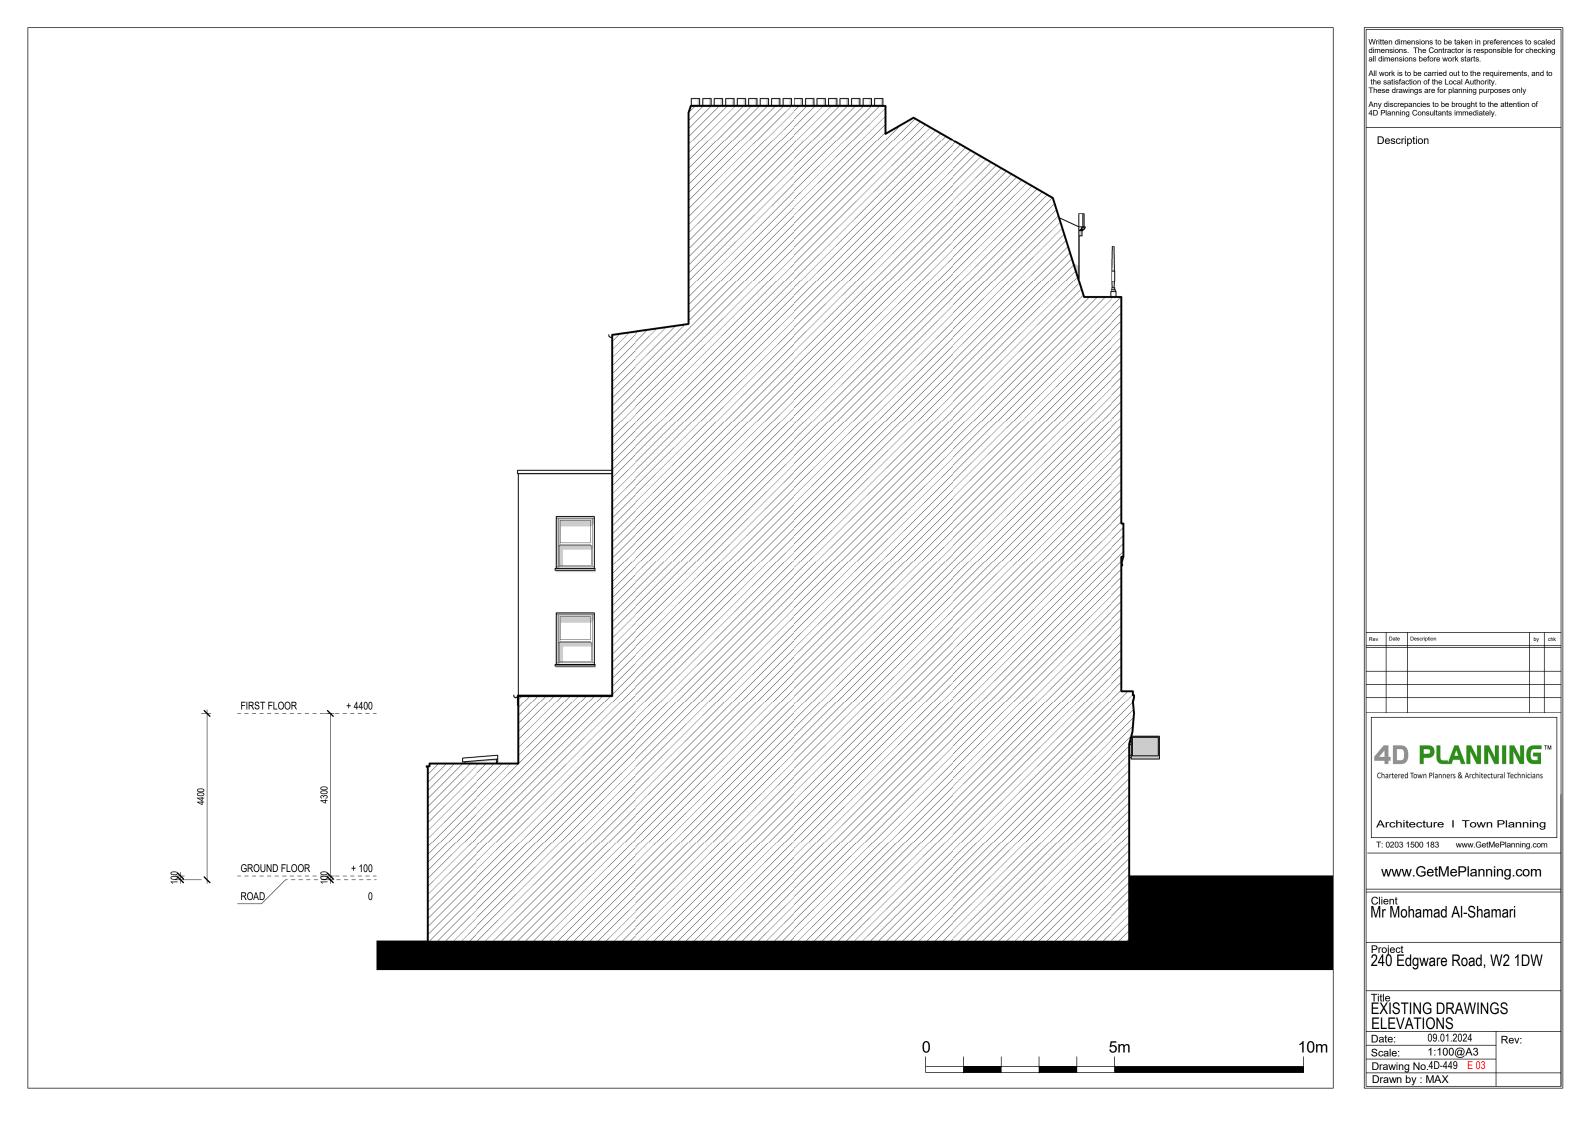

Client Mr Mohamad Al-Shamari

Scale: 1:100@A3
Drawing No.4D-449 E 01
Drawn by : MAX

Project 240 Edgware Road, W2 1DW

Written dimensions to be taken in preferences to scaled dimensions. The Contractor is responsible for checking all dimensions before work starts.