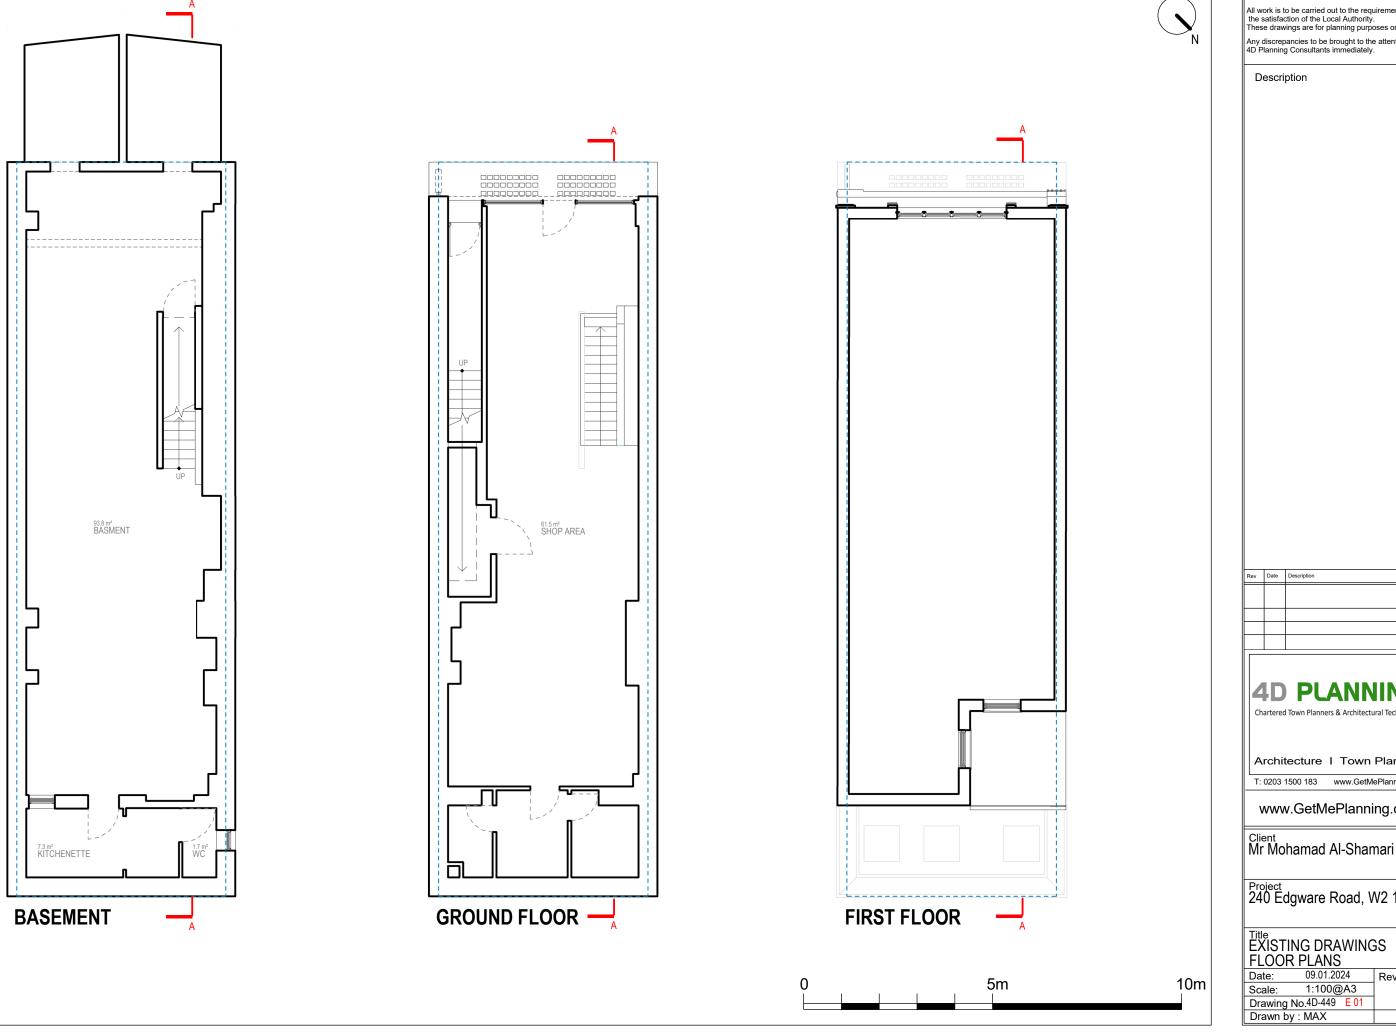

Client Mr Mohamad Al-Shamari

Scale: 1:100@A3
Drawing No.4D-449 E 01
Drawn by : MAX

Project 240 Edgware Road, W2 1DW

Written dimensions to be taken in preferences to scaled dimensions. The Contractor is responsible for checking all dimensions before work starts.