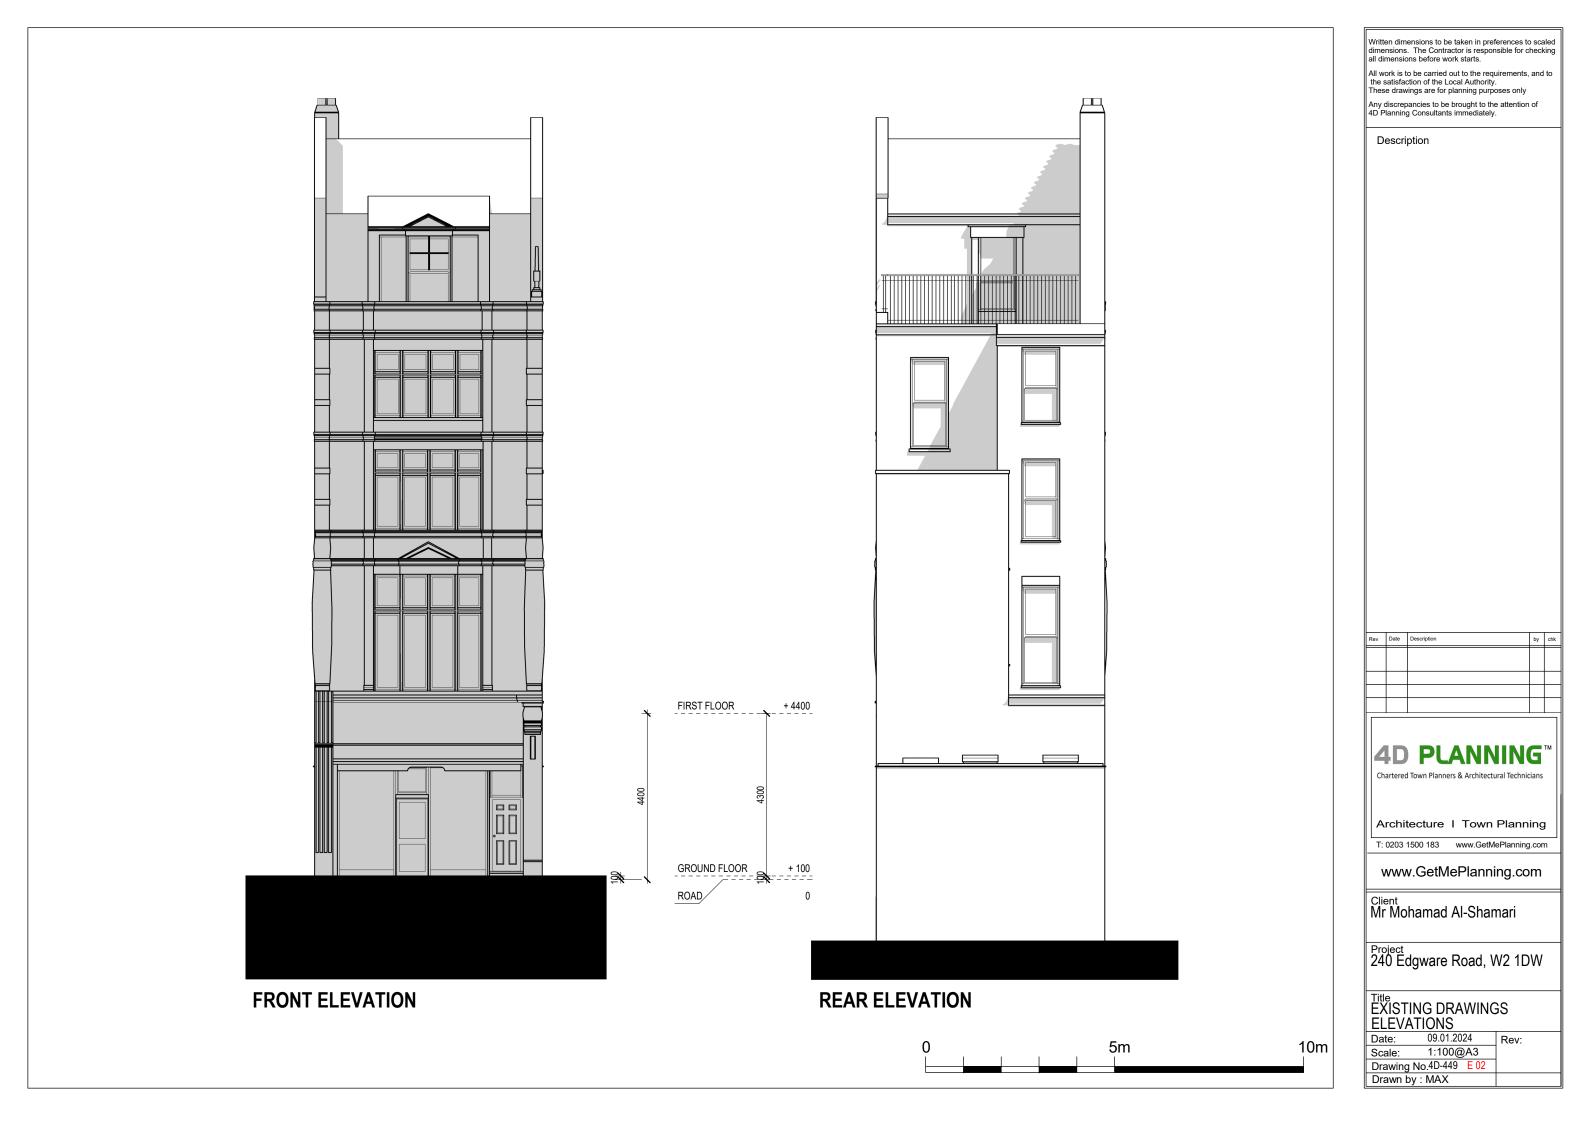

Client Mr Mohamad Al-Shamari

Scale: 1:100@A3
Drawing No.4D-449 E 01
Drawn by : MAX

Project 240 Edgware Road, W2 1DW

Written dimensions to be taken in preferences to scaled dimensions. The Contractor is responsible for checking all dimensions before work starts.