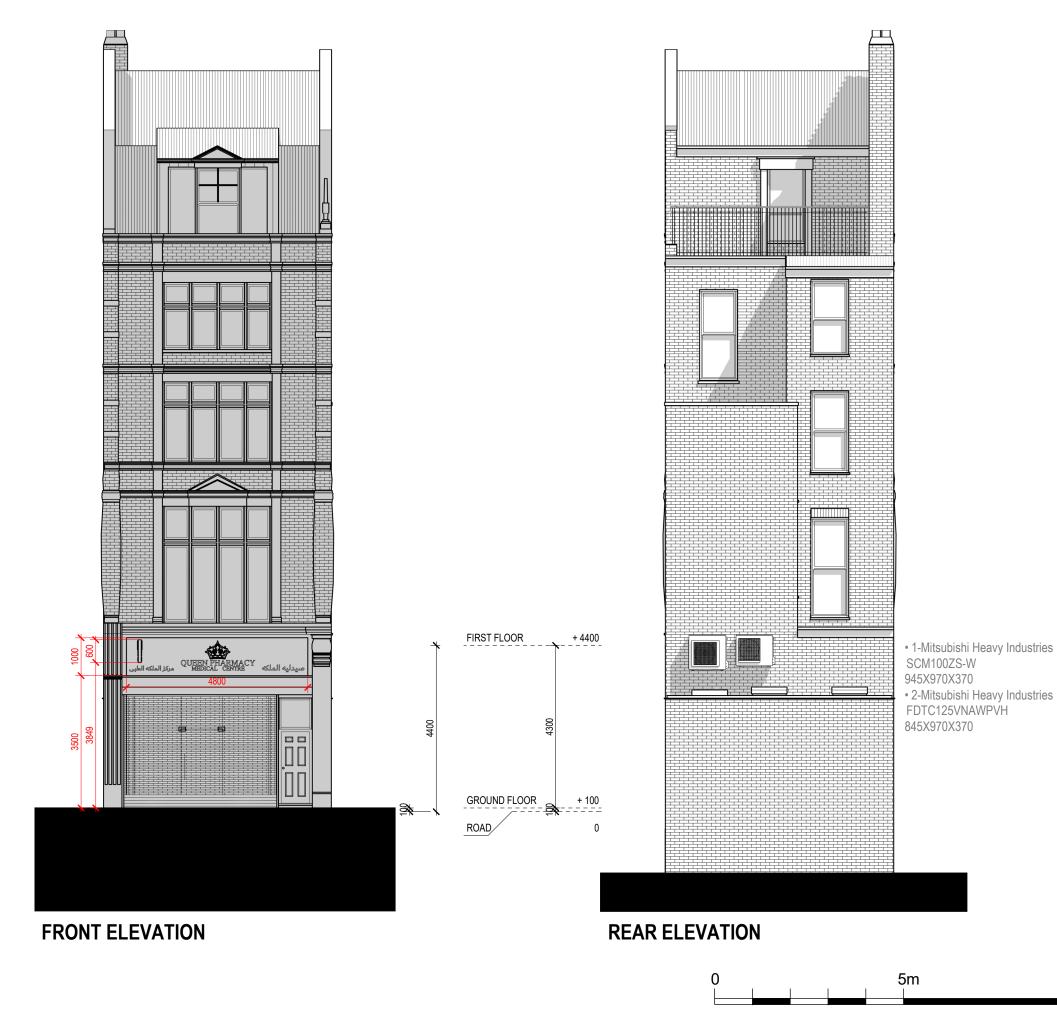

10m

Description THE SHOPFRONT SPECS: Aluminium frame with 12mm glass with RAL 7043 Traffic grey B •One 12mm main door glass for entrance •Entrance doorGlass height 2 meter •Entrance door with 1.1 meter width •Two side glass panel 12mm brushed gold colour handle 800mm long One lock in the middle \* Bottom edges frame panel width will be 6 inches hight , After that the glass start <sup>\*</sup> Side panels aluminium panels 5 inches width ROLLER SHUTTER SPECIFICATIONS •Grill roller shutter ( hand made ) •Roller Shutter height 3200 mm approx •Roller Shutter width 4115 mm approx Motor power 230nvm motor voltage for use 230v motor Single phase Grill Shutter each gap 50×100mm Grill Shutter metal runner chanel 50mm×25mm Grill Shutter metal angle 50mm×75mm Grill Shutter metal plates 330×330mm Grill Shutter pipe width 3200mm Grill Shutter pipe 100mm round •RAL 7043 Traffic grey B powder coating colour •Shutter box will be dimensions of 13inc x13 inch Rev Date Description by chk 4D PLANNING Chartered Town Planners & Architectural Technicians Architecture I Town Planning T: 0203 1500 183 www.GetMePlanning.com www.GetMePlanning.com Client Mr Mohamad Al-Shamari Project 240 Edgware Road, W2 1DW PROPOSED DRAWINGS 09.01.2024 Rev: Date: Scale: 1:100@A3 Drawing No.4D-449 P 02 Drawn by : MAX