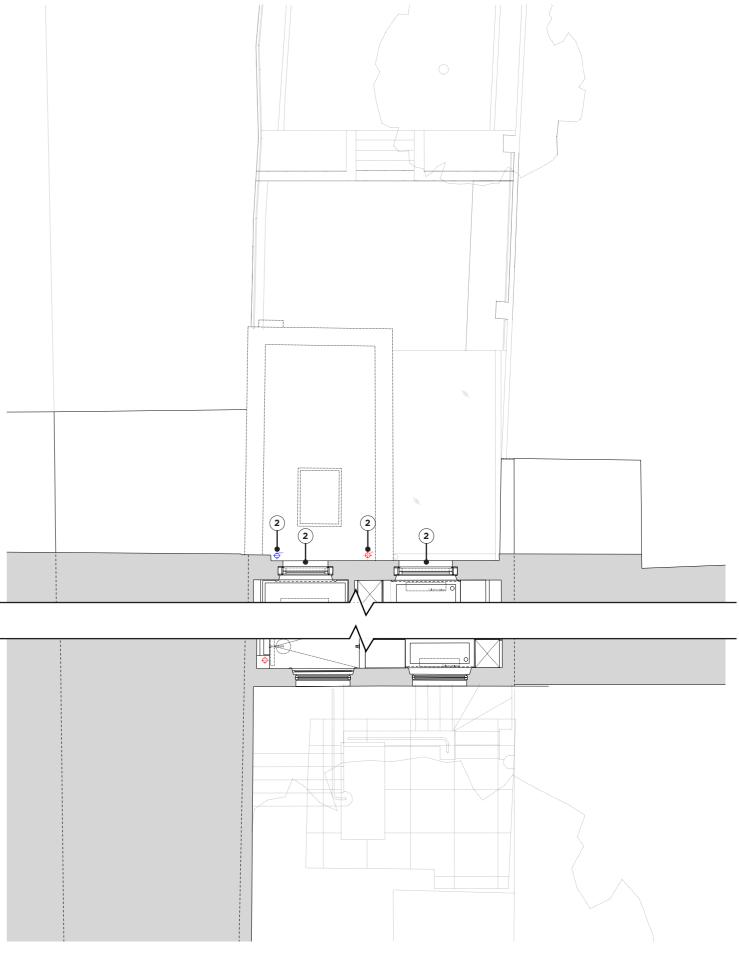

## 1.2 Proposed Ground Floor Plan

(2) Alumasc Apex Heritage Cast

Iron Circular Pipe

(4) Replacement sash window sample - Salisbury Joinery

Proposed brickwork (to match existing) sample

6 Portland stone coping example (colour not indicative of final product - for information only) size and profile to match existing