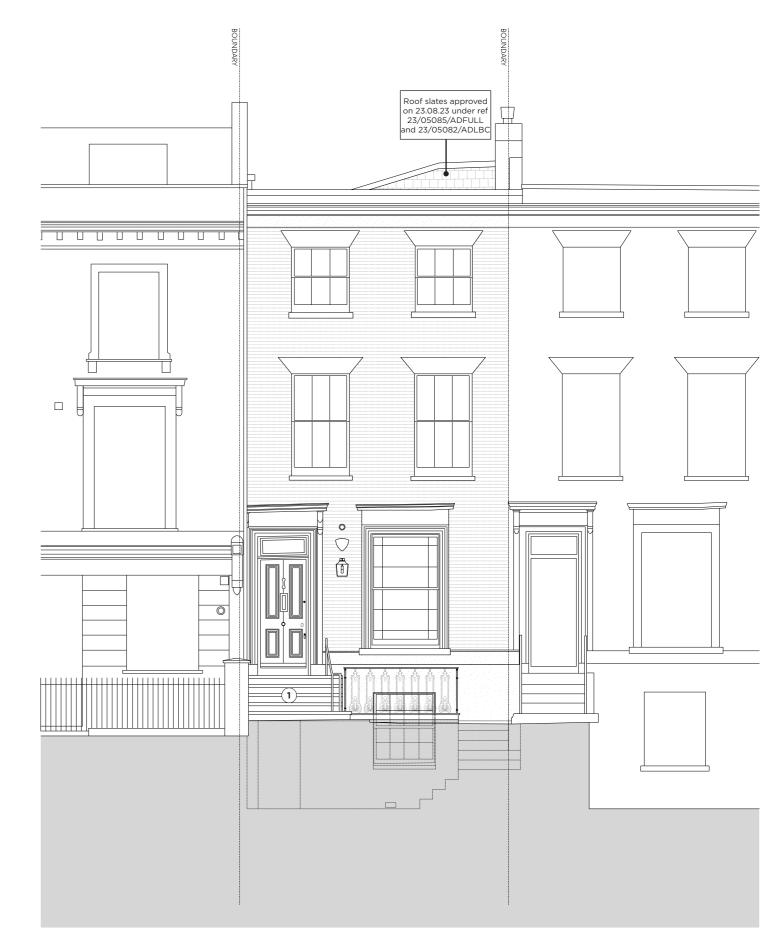

9

 $<sup>\</sup>ensuremath{\mathbb{C}}$  Copyright Marek Wojciechowski Architects LTD

1.6 Proposed Northwest (Front) Elevation

### Material Key

1 Brittania Buff Sawn Yorkstone

Proposed Northwest (Front) Elevation (Ref 22/07240/FULL & 22/07255/LBC) Not to scale

1 Domus Slate Life 20mm DXFWS03

(2) Portland stone coping example (colour not indicative of final product - for information only) size and profile to match existing