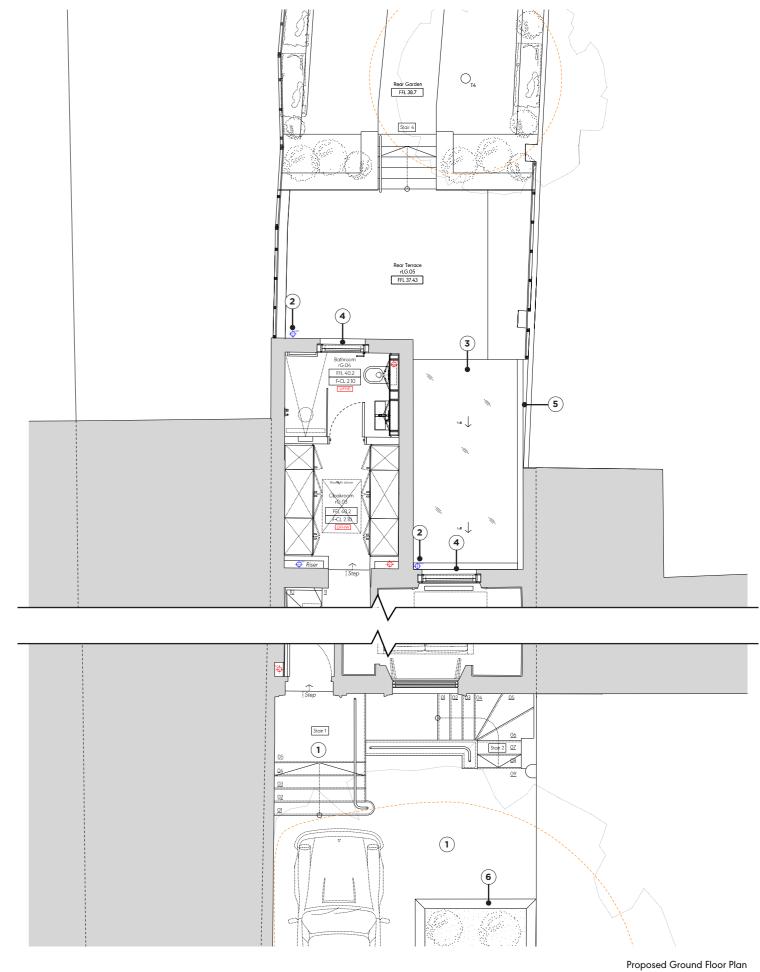

## 1.2 Proposed Ground Floor Plan

(2) Alumasc Apex Heritage Cast

Iron Circular Pipe

(4) Replacement sash window sample - Salisbury Joinery

Proposed brickwork (to match existing) sample

6 Portland stone coping example (colour not indicative of final product - for information only) size and profile to match existing

33 Blenheim Terrace

(Ref 22/07240/FULL & 22/07255/LBC) Not to scale