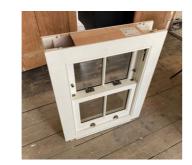

 Alumasc Apex Heritage Cast Iron Circular Pipe

(4) CED Stone Flint Gravel example

5 Allgreen Oak Sleeper example

6 Maxlight glazed extension example

Replacement sash window sample - Salisbury Joinery

Proposed Lower Ground Floor Plan (Ref 22/07240/FULL & 22/07255/LBC) Not to scale

## 1.2 Proposed Ground Floor Plan

(2) Alumasc Apex Heritage Cast

Iron Circular Pipe

(4) Replacement sash window sample - Salisbury Joinery

Proposed brickwork (to match existing) sample

6 Portland stone coping example (colour not indicative of final product - for information only) size and profile to match existing

## 1.3 Proposed First Floor Plan

Material Key

- (1) Single ply membrane flat roof example
- (2) Maxlight fixed rooflight example

Alumasc Apex Heritage Cast
Iron Circular Pipe

(5) Replacement sash window sample - Salisbury Joinery

(5) Replacement sash window sample - Salisbury Joinery

 Alumasc Apex Heritage Cast Iron Circular Pipe

Proposed Second Floor Plan (Ref 22/07240/FULL & 22/07255/LBC) Not to scale