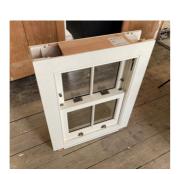

 Alumasc Apex Heritage Cast Iron Circular Pipe

(4) CED Stone Flint Gravel example

5 Allgreen Oak Sleeper example

6 Maxlight glazed extension example

Replacement sash window sample - Salisbury Joinery

Proposed Lower Ground Floor Plan (Ref 22/07240/FULL & 22/07255/LBC) Not to scale

## 1.2 Proposed Ground Floor Plan

(2) Alumasc Apex Heritage Cast

Iron Circular Pipe

(4) Replacement sash window sample - Salisbury Joinery

Proposed brickwork (to match existing) sample

6 Portland stone coping example (colour not indicative of final product - for information only) size and profile to match existing