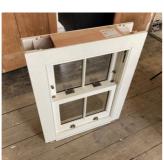

 Alumasc Apex Heritage Cast Iron Circular Pipe

(4) CED Stone Flint Gravel example

5 Allgreen Oak Sleeper example

6 Maxlight glazed extension example

Replacement sash window sample - Salisbury Joinery

Proposed Lower Ground Floor Plan (Ref 22/07240/FULL & 22/07255/LBC) Not to scale

## 1.2 Proposed Ground Floor Plan

(2) Alumasc Apex Heritage Cast

Iron Circular Pipe

(4) Replacement sash window sample - Salisbury Joinery

Proposed brickwork (to match existing) sample

6 Portland stone coping example (colour not indicative of final product - for information only) size and profile to match existing

## 1.3 Proposed First Floor Plan

Material Key

- (1) Single ply membrane flat roof example
- (2) Maxlight fixed rooflight example

Alumasc Apex Heritage Cast
Iron Circular Pipe

(5) Replacement sash window sample - Salisbury Joinery

Portland stone coping example (colour not indicative of final product - for information only) size and profile to match existing

Proposed First Floor Plan (Ref 22/07240/FULL & 22/07255/LBC) Not to scale

(5) Replacement sash window sample - Salisbury Joinery

 Alumasc Apex Heritage Cast Iron Circular Pipe

Proposed Second Floor Plan (Ref 22/07240/FULL & 22/07255/LBC) Not to scale

## 1.7 Proposed Southeast (Rear) Elevation

(3) Alumasc Apex Heritage Cast Iron Circular Pipe

(4) Alumasc Apex Heritage Cast Iron Rectangular Rainwater Head

(7) Replacement sash window sample - Salisbury Joinery