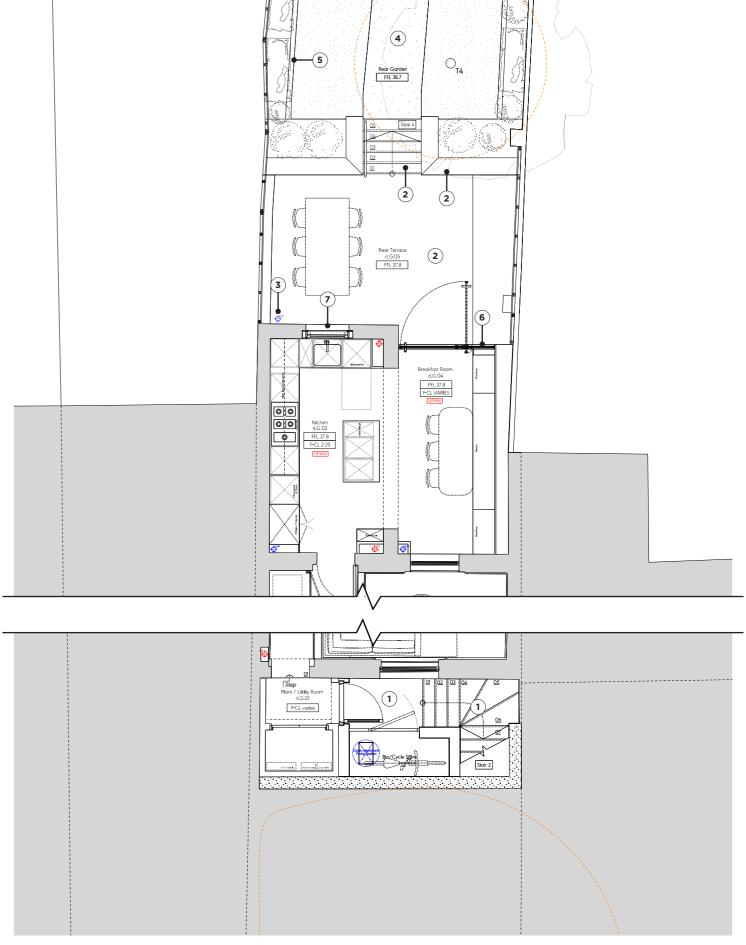

© Copyright Marek Wojciechowski Architects LTD

Ч₩

1.0 Photographic/Material Specification

© Copyright Marek Wojciechowski Architects LTD

1 Brittania Buff Sawn Yorkstone

Domus Slate Life 20mm
DXFWS03

1.1 Proposed Lower Ground Floor Plan

 Alumasc Apex Heritage Cast Iron Circular Pipe

(4) CED Stone Flint Gravel example

5 Allgreen Oak Sleeper example

6 Maxlight glazed extension example

Replacement sash window sample - Salisbury Joinery

Proposed Lower Ground Floor Plan (Ref 22/07240/FULL & 22/07255/LBC) Not to scale