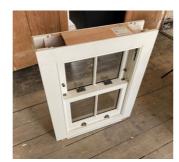

 Alumasc Apex Heritage Cast Iron Circular Pipe

(4) CED Stone Flint Gravel example

5 Allgreen Oak Sleeper example

6 Maxlight glazed extension example

Replacement sash window sample - Salisbury Joinery

Proposed Lower Ground Floor Plan (Ref 22/07240/FULL & 22/07255/LBC) Not to scale

## 1.2 Proposed Ground Floor Plan

(2) Alumasc Apex Heritage Cast

Iron Circular Pipe

(4) Replacement sash window sample - Salisbury Joinery

Proposed brickwork (to match existing) sample

6 Portland stone coping example (colour not indicative of final product - for information only) size and profile to match existing

## 1.3 Proposed First Floor Plan

Material Key

- (1) Single ply membrane flat roof example
- (2) Maxlight fixed rooflight example

Alumasc Apex Heritage Cast
Iron Circular Pipe

(5) Replacement sash window sample - Salisbury Joinery

Portland stone coping example (colour not indicative of final product - for information only) size and profile to match existing

Proposed First Floor Plan (Ref 22/07240/FULL & 22/07255/LBC) Not to scale

(5) Replacement sash window sample - Salisbury Joinery

 Alumasc Apex Heritage Cast Iron Circular Pipe

Proposed Second Floor Plan (Ref 22/07240/FULL & 22/07255/LBC) Not to scale

## 1.7 Proposed Southeast (Rear) Elevation

(3) Alumasc Apex Heritage Cast Iron Circular Pipe

(4) Alumasc Apex Heritage Cast Iron Rectangular Rainwater Head

(7) Replacement sash window sample - Salisbury Joinery