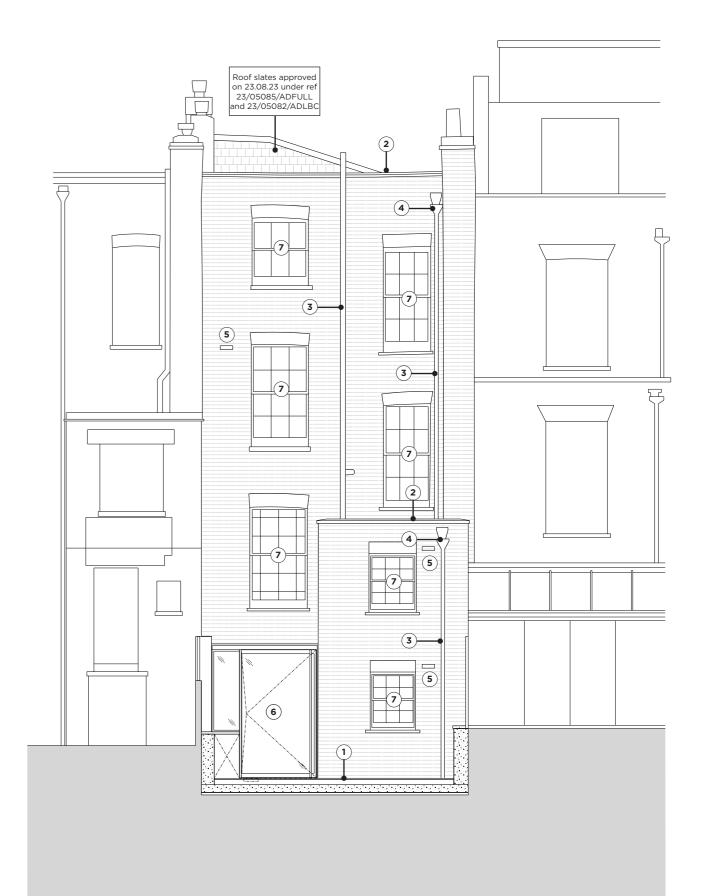

## 1.7 Proposed Southeast (Rear) Elevation

(3) Alumasc Apex Heritage Cast Iron Circular Pipe

(4) Alumasc Apex Heritage Cast Iron Rectangular Rainwater Head

(7) Replacement sash window sample - Salisbury Joinery

Proposed Southeast (Rear) Elevation (Ref 22/07240/FULL & 22/07255/LBC) Not to scale