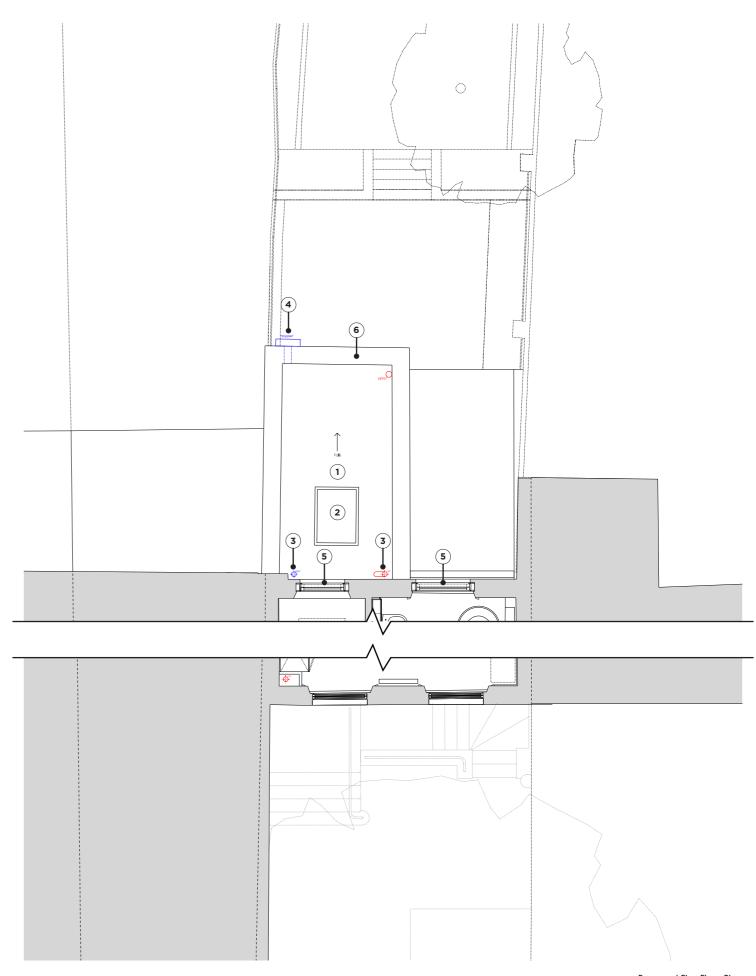

 Alumasc Apex Heritage Cast Iron Circular Pipe

(4) CED Stone Flint Gravel example

5 Allgreen Oak Sleeper example

6 Maxlight glazed extension example

Replacement sash window sample - Salisbury Joinery

Proposed Lower Ground Floor Plan (Ref 22/07240/FULL & 22/07255/LBC) Not to scale

## 1.2 Proposed Ground Floor Plan

(2) Alumasc Apex Heritage Cast

Iron Circular Pipe

(4) Replacement sash window sample - Salisbury Joinery

Proposed brickwork (to match existing) sample

6 Portland stone coping example (colour not indicative of final product - for information only) size and profile to match existing