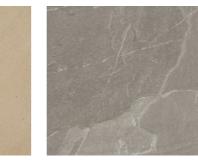

© Copyright Marek Wojciechowski Architects LTD

Ч₩

1.0 Photographic/Material Specification

© Copyright Marek Wojciechowski Architects LTD

1 Brittania Buff Sawn Yorkstone

Domus Slate Life 20mm
DXFWS03

1.1 Proposed Lower Ground Floor Plan

### Material Key

1 Brittania Buff Sawn Yorkstone

Proposed Northwest (Front) Elevation (Ref 22/07240/FULL & 22/07255/LBC) Not to scale

1 Domus Slate Life 20mm DXFWS03

(2) Portland stone coping example (colour not indicative of final product - for information only) size and profile to match existing