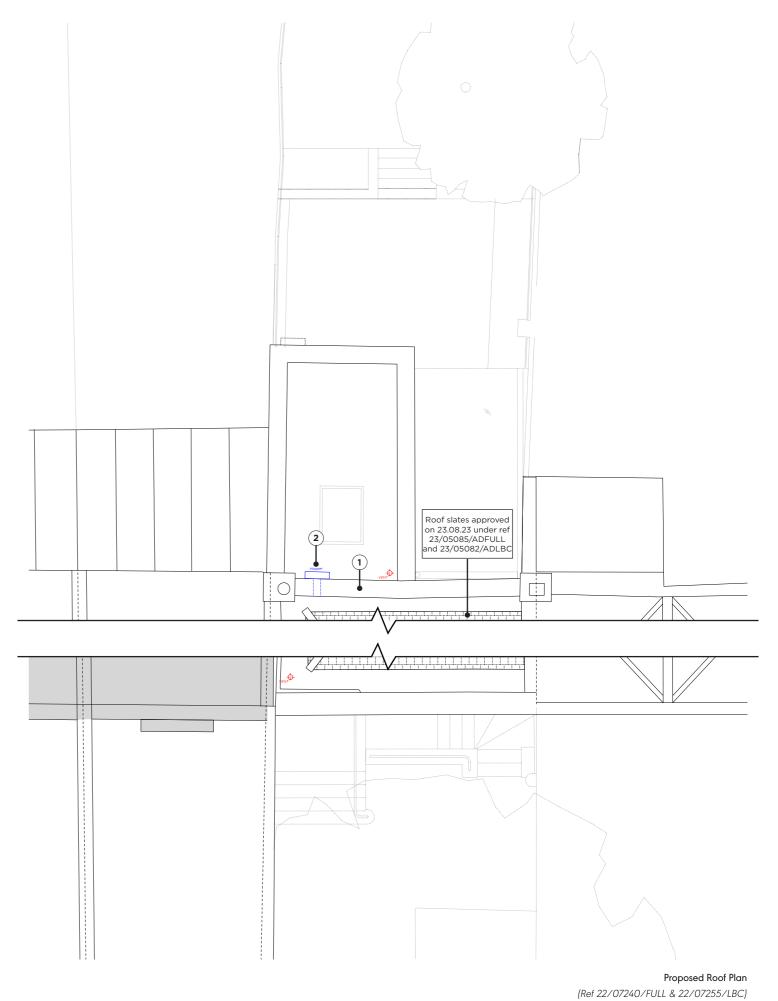

## 1.5 Proposed Roof Plan

- Fortland stone coping example (colour not indicative of final product - for information only) size and profile to match existing
- Alumasc Apex Heritage Cast Iron Rectangular Rainwater Head