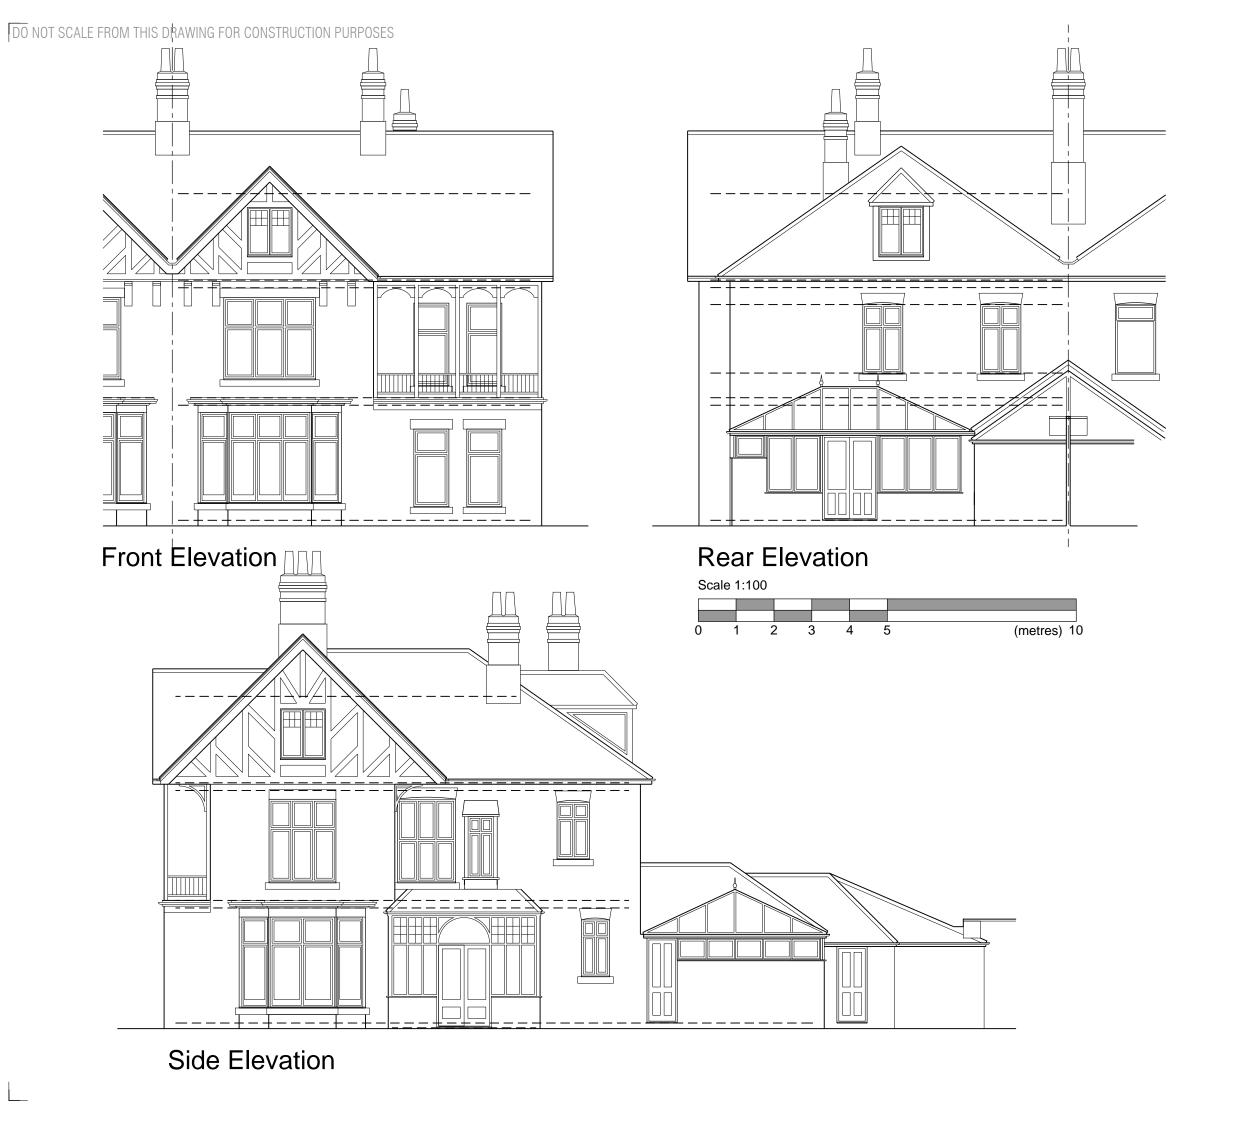

| REVISION | S           |    |
|----------|-------------|----|
| Date     | Description | Ву |
|          |             |    |

|                            | swood A                     |                 |                               |                                                |
|----------------------------|-----------------------------|-----------------|-------------------------------|------------------------------------------------|
| Seatswood,                 | Seaton Road, Ho             | ,               | <i>cept to</i> c<br>Yorkshire | ,                                              |
| T: 01964 5346<br>Client    | 42 M: 07713591              | 453 E: colin    | embleton@                     | goutlook                                       |
|                            |                             |                 |                               |                                                |
| Mr 8                       | & Mrs J                     | ohnst           | on                            |                                                |
|                            |                             |                 |                               |                                                |
|                            |                             |                 |                               |                                                |
| Job Title                  |                             |                 |                               |                                                |
|                            | d Alteration<br>gate, Horns |                 | tensio                        | n                                              |
| Fast Yorl                  | ,                           | ъa,             |                               |                                                |
| HU18 11                    |                             |                 |                               |                                                |
| Scale @ A3<br>1:100        | Date 31.10.23               | Drawn by<br>CDE | Chec                          | ked                                            |
| Dwg. title                 |                             |                 |                               |                                                |
| Elevation                  | is as Existir               | ıg              |                               |                                                |
| 1                          |                             |                 |                               |                                                |
|                            |                             |                 |                               |                                                |
|                            |                             |                 |                               |                                                |
|                            |                             |                 |                               |                                                |
|                            | >=                          | 415.1.0         |                               | •                                              |
| PF                         | RELIN                       | 1INA            | \R\                           | <u>,                                      </u> |
| <b>PF</b> Job No.  F 1/231 | RELIN<br>Dept.              | Drawing No.     | (R)                           | Rev.                                           |