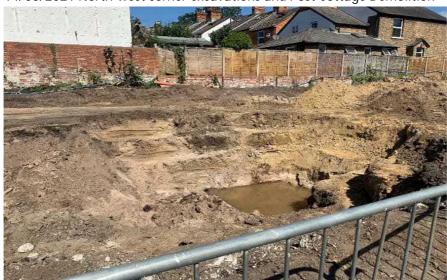

left of photo and POS2 in centre of lawn to the right of photo)





Photo 3: Plot 1 Hand Pit





Photo 4: Plot 1





Photo 5: Plot 1 subsoil





Photo 6: Plot 2





Photo 7: Plot 3





Photo 8: POS1





Photo 9: POS1 arisings





Photo 10: POS2

# Appendix E - Additional Photographs





1- Google Earth Photograph, July 2021





Photos below: Non-Hazardous Waste Stockpile









Photos below: Hazardous Waste Stockpile







### 06/05/21 Remediation Works in centre of site













Above: Windrow Turning in South-West of the Site





19/05/2021 General Works in North and North-east

















### 02/06/2021 General Works Across Site

















**Dust Suppression and Odour Suppression** 





14/06/2021 North-west corner excavations and Post Cottage Demolition









### 15/06/2021 General Works Across the Site















09/06/2021 General Works











02/07/2021 General Works in Central Part of the site















05/07/2021 Works in Central Part of the Site







#### 07/07/2021











08/07/2021









21/07/2021













## 11/08/2021 Cottage Validation Trial Pits







### 15/09/2021









In-situ Groundwater Treatment in North-East of the site





13/10/2021 Infrastructure Works