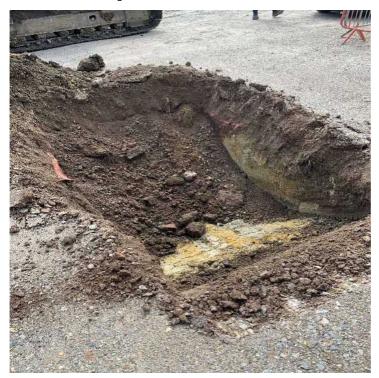

Photos below: Non-Hazardous Waste Stockpile









Photos below: Hazardous Waste Stockpile







### 06/05/21 Remediation Works in centre of site













Above: Windrow Turning in South-West of the Site





19/05/2021 General Works in North and North-east

















### 02/06/2021 General Works Across Site

















**Dust Suppression and Odour Suppression** 





14/06/2021 North-west corner excavations and Post Cottage Demolition









### 15/06/2021 General Works Across the Site















09/06/2021 General Works











02/07/2021 General Works in Central Part of the site















05/07/2021 Works in Central Part of the Site







#### 07/07/2021











08/07/2021









21/07/2021













## 11/08/2021 Cottage Validation Trial Pits







### 15/09/2021









In-situ Groundwater Treatment in North-East of the site





13/10/2021 Infrastructure Works