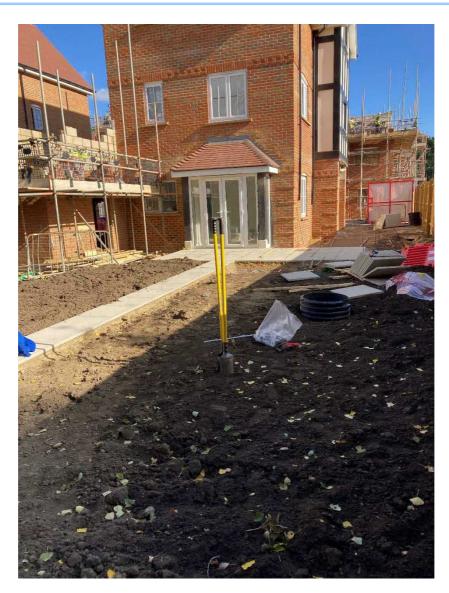

Photo 2: POS and marketing suite (POS1 in wild flower meadow to the left of photo and POS2 in centre of lawn to the right of photo)

Photo 3: Plot 1 Hand Pit

Photo 4: Plot 1

Photo 5: Plot 1 subsoil

Photo 6: Plot 2