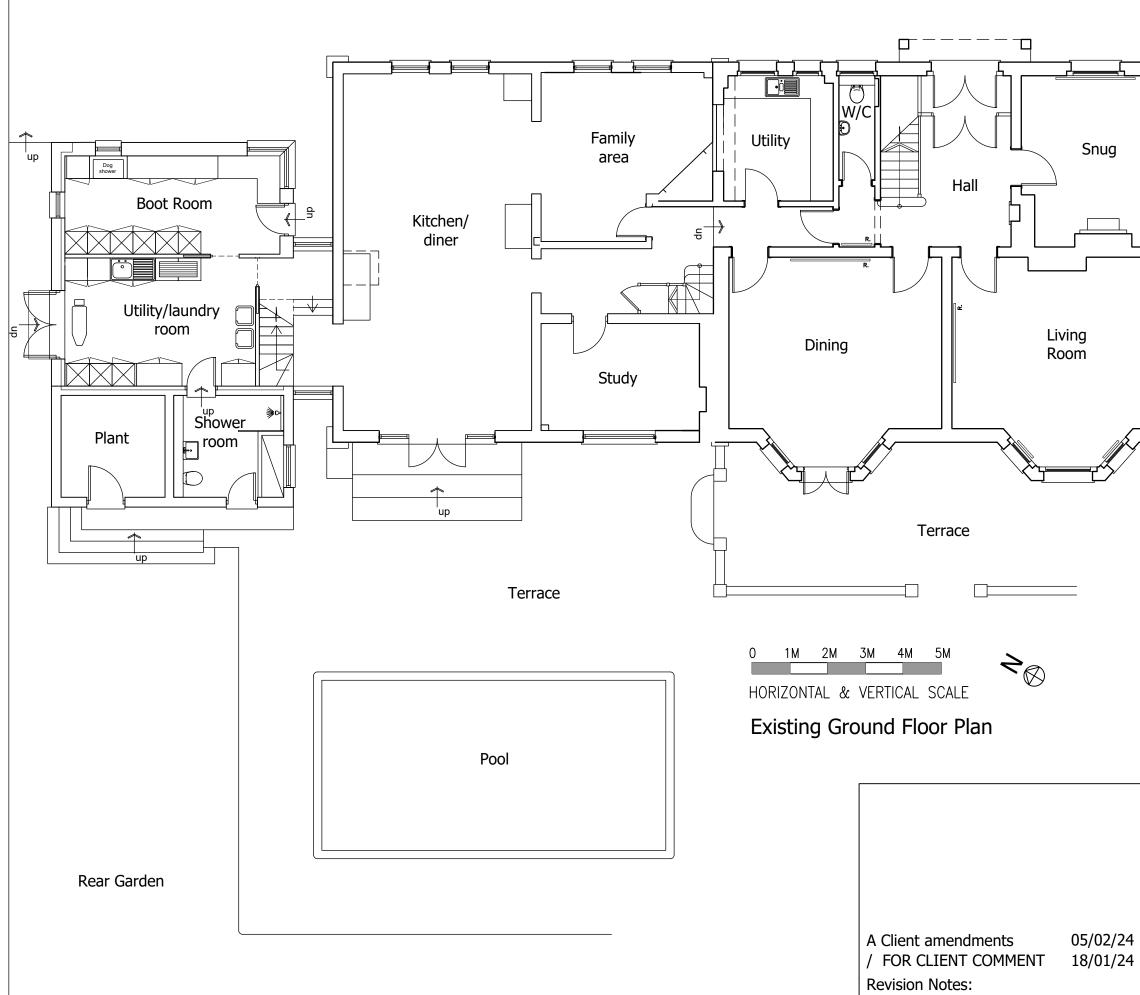

| -                                                                                  |             |
|------------------------------------------------------------------------------------|-------------|
| Notes:<br>This drawing is copyright and is not to be reproduced                    |             |
| without permission. All dimensions to be checked on site before work is commenced. |             |
|                                                                                    |             |
|                                                                                    |             |
|                                                                                    |             |
|                                                                                    |             |
| Dashe<br>Prindica                                                                  | ed line     |
|                                                                                    | ervatory to |
| be rei                                                                             | moved       |
| =                                                                                  |             |
|                                                                                    | Ň,          |
|                                                                                    |             |
| $\prec$                                                                            |             |
| r                                                                                  |             |
|                                                                                    |             |
| ┟                                                                                  | /           |
|                                                                                    |             |
|                                                                                    |             |
| Stewart&                                                                           |             |
| StewartDesign                                                                      |             |
| 133 Cappell Lane, Stanstead Abbotts, Herts,                                        |             |
| SG12 8DA.<br>tel. 01920 871274                                                     |             |
| enquiries@stewartandstewartdesign.co.uk                                            |             |
| www.stewartandstewartdesign.co.uk                                                  |             |
| Client:                                                                            |             |
| The Vicarage,<br>26 Well Row,                                                      |             |
| Bayford,                                                                           |             |
| SG13 8PW                                                                           |             |
| Title:                                                                             |             |
| Ground Floor Plan of main<br>house & proposed converted                            |             |
| garage(Structure 1)                                                                |             |
| Drawn by: Date:                                                                    | Scale:      |
| AS Jan 24'                                                                         | 1:100 @ A3  |
| Dwg. No.                                                                           | Rev.        |
| 2236/005                                                                           | А           |
|                                                                                    |             |