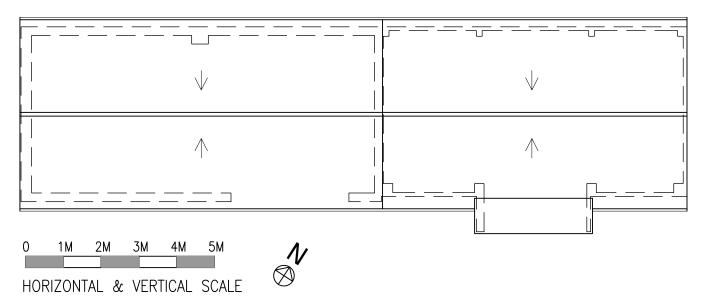

### Note: No change to ground floor plan



# **Ground Floor Plan**



## **Roof Plan**

#### Notes:

This drawing is copyright and is not to be reproduced without permission. All dimensions to be checked on site before work is commenced.

/ FOR CLIENT COMMENT 18/01/24 Revision Notes:

# Stewart& StewartDesign

133 Cappell Lane, Stanstead Abbotts, Herts, SG12 8DA. tel. 01920 871274

enquiries@stewartandstewartdesign.co.uk www.stewartandstewartdesign.co.uk

#### Client:

The Vicarage, 26 Well Row, Bayford, SG13 8PW

#### Title:

Proposed plans for Structure 3: Outbuilding

| Drawn by: | Date:   | Scale:     |
|-----------|---------|------------|
| AS        | Jan 24' | 1:100 @ A3 |

| Dwg. No. | Rev. |
|----------|------|
| 2236/021 | /    |