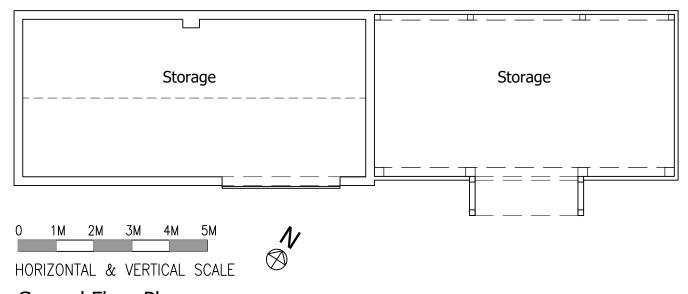

### Note: No change to ground floor plan



# **Ground Floor Plan**



## **Roof Plan**

#### Notes:

This drawing is copyright and is not to be reproduced without permission. All dimensions to be checked on site before work is commenced.

/ FOR CLIENT COMMENT 18/01/24 Revision Notes:

# Stewart& StewartDesign

133 Cappell Lane, Stanstead Abbotts, Herts, SG12 8DA. tel. 01920 871274

enquiries@stewartandstewartdesign.co.uk www.stewartandstewartdesign.co.uk

#### Client:

The Vicarage, 26 Well Row, Bayford, SG13 8PW

#### Title:

Proposed plans for Structure 3: Outbuilding

| Drawn by: | Date:   | Scale:     |
|-----------|---------|------------|
| AS        | Jan 24' | 1:100 @ A3 |

| Dwg. No. | Rev. |
|----------|------|
| 2236/021 | /    |