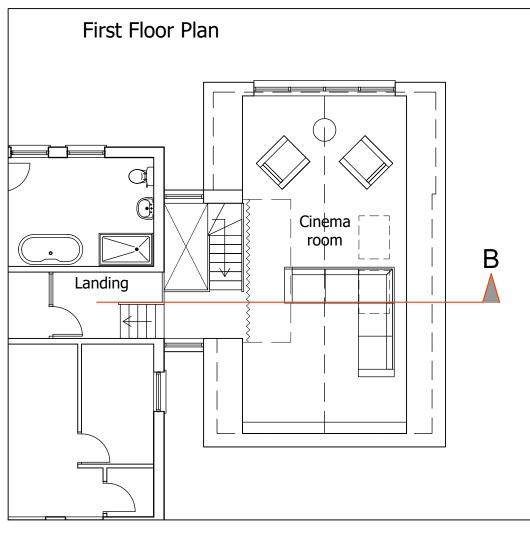

## Title:

Proposed section B through Structure 1 - converted garage

Drawn by: Date: Scale: AS Jan 24' 1:100 @ A3

Dwg. No. Rev. 2236/028 A