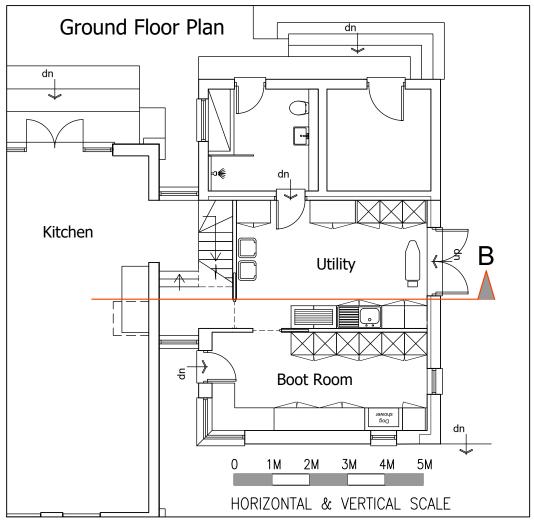

## Title:

Proposed section B through Structure 1 - converted garage

Drawn by: Date: Scale: AS Jan 24' 1:100 @ A3

Dwg. No. Rev. 2236/028 A