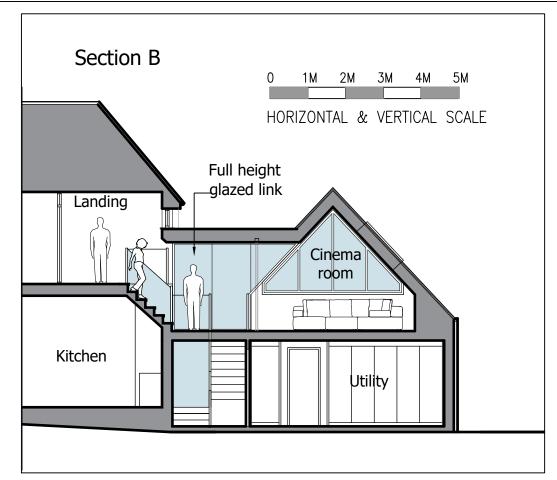

## Title:

Proposed section B through Structure 1 - converted garage

Drawn by: Date: Scale: AS Jan 24' 1:100 @ A3

Dwg. No. Rev. 2236/028 A