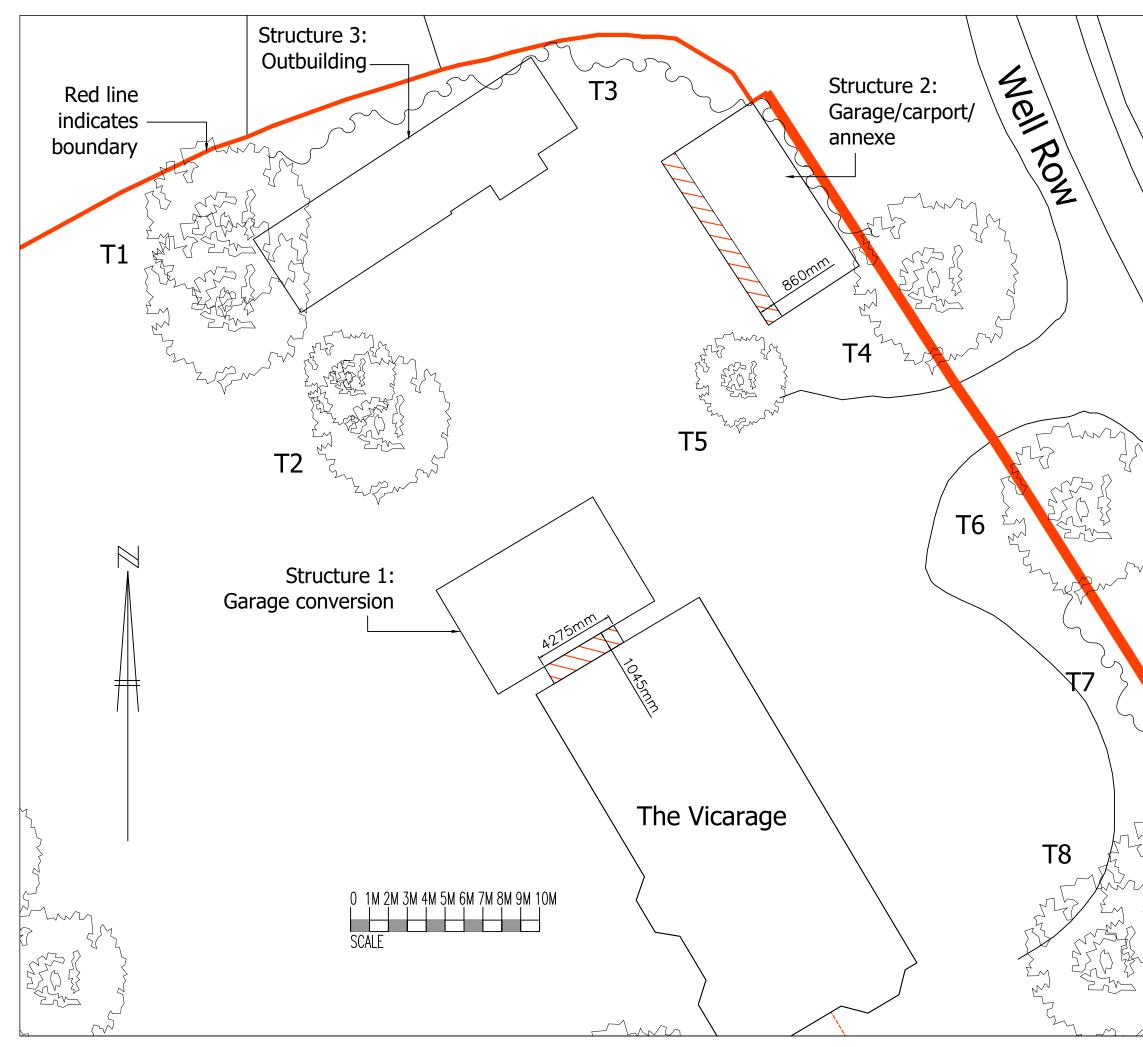

|          | Notes:                                                                                                                                                                                     |
|----------|--------------------------------------------------------------------------------------------------------------------------------------------------------------------------------------------|
|          | This drawing is copyright and is not to be reproduced<br>without permission. All dimensions to be checked on site<br>before work is commenced.                                             |
|          | <ul><li>Red line denotes boundary</li><li>Hatched area shows<br/>extension footprints</li></ul>                                                                                            |
|          | T1 - Unidentified trees<br>T2 - Unidentified small cluster of trees<br>T3 - Shrubs & hedges lining the<br>boundary                                                                         |
|          | T4 - Unidentified tree<br>T5 - Unidentified tree<br>T6 - Unidentified tree<br>T7 -Shrubs & hedges lining the<br>boundary<br>T8 - Cluster of unidentified trees                             |
| Þ        | A Client amendments 05/02/24<br>/ FOR CLIENT COMMENT 18/01/24<br>Revision Notes:                                                                                                           |
| ļ        |                                                                                                                                                                                            |
| \$       | Stewart&<br>StewartDesign<br>133 Cappell Lane, Stanstead Abbotts, Herts,<br>SG12 8DA.<br>tel. 01920 871274<br>enquiries@stewartandstewartdesign.co.uk<br>www.stewartandstewartdesign.co.uk |
| <u>ر</u> | Client:                                                                                                                                                                                    |
|          | The Vicarage,<br>26 Well Row,<br>Bayford,<br>SG13 8PW                                                                                                                                      |
|          | <b>Title:</b><br>Part of Site Plan to show extension dimensions                                                                                                                            |
|          | Drawn by: Date: Scale:<br>AS JAN 24' 1:200 @ A3                                                                                                                                            |
| U<br>·   | Dwg. No. Rev.   2236/003 A                                                                                                                                                                 |