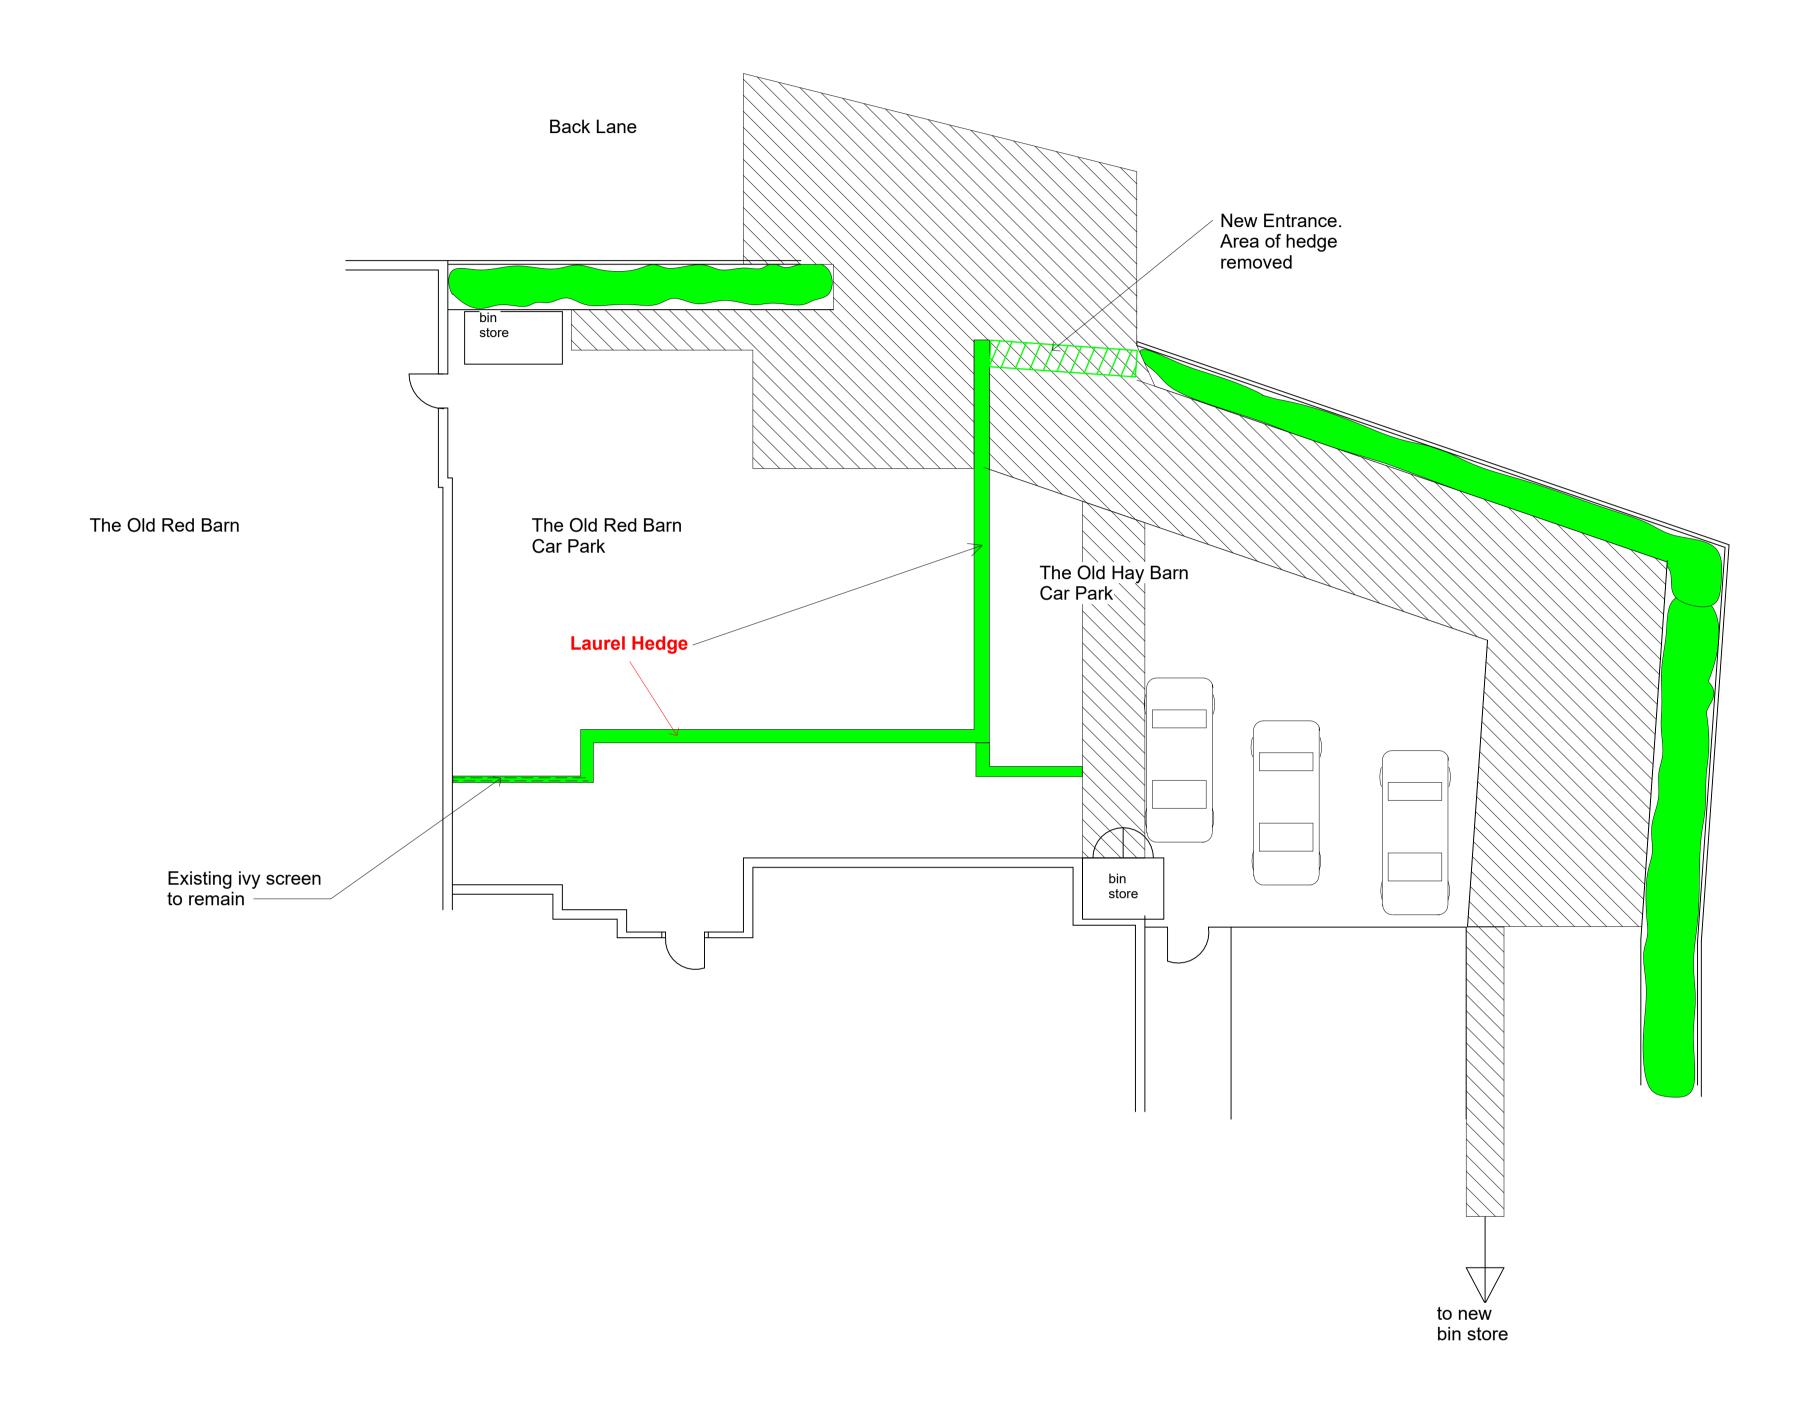

NEW CAR PARKING ARRANGEMENTS. Existing gravel drives and car parks are to remain.

The hatched area indicates the area an EcoGrid E50 Ultra Duty Ground Reinforcement system which retains the gravel, acts as a permeable base, ensures motor vehicles do not erode the drive and that dustbins can easily be pulled to the kerbside will be laid. It should be noted that this system is already laid in part of this area

## Planning Application No. 3/23/0905/FUL

Date.

22 February 2024

The Old Hay Barn Back Lane Tewin Welwyn Hertfordshire AL6 0LS

Plan description

FEBRUARY 2024 REVISION Information regarding Conditions 5, 9 & 11

Plan Reference No. D 02