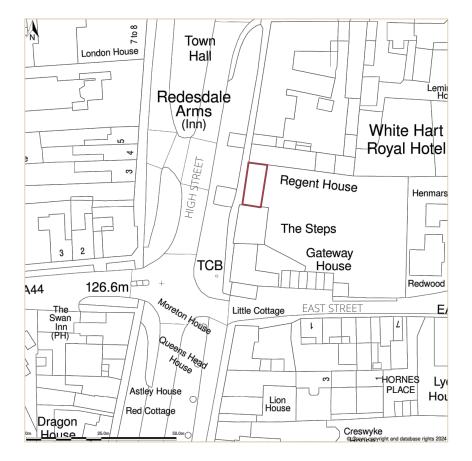

PLAN VIEW - SITE LOCATION (1:1250 @ A3)

PLAN VIEW - BLOCK PLAN (1:500 @ A3)

| DRAWING NO: RE-BB19-MIM-EP01                                      | SCALE: 1:1250 & 1:500 @ A3                                                                                                                        | SITE ADDRESS                                                     | DRAWING STATUS                  |
|-------------------------------------------------------------------|---------------------------------------------------------------------------------------------------------------------------------------------------|------------------------------------------------------------------|---------------------------------|
| REVISION NO:<br>DRAWING DESCRIPTION: Site Plans<br>DATE: 07.02.24 | If other dimensions or information is required please contact Rural Elm Ltd.<br>All contractors/ suppliers should carry out their own site survey | The Corn Exchange<br>High Street<br>Moreton-in-Marsh<br>GL56 0BB | Stage 1 - Preparation and Brief |
|                                                                   |                                                                                                                                                   |                                                                  |                                 |