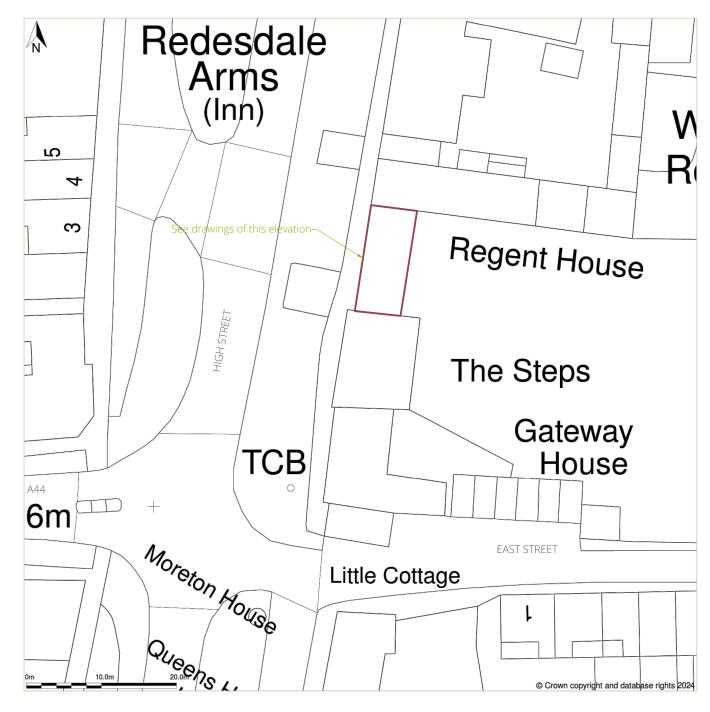

PLAN VIEW - SITE LOCATION (1:1250 @ A3)

PLAN VIEW - BLOCK PLAN (1:500 @ A3)

| DRAWING NO: RE-BB19-MIM-EP01                                      | SCALE: 1:1250 & 1:500 @ A3                                                                                                                        | SITE ADDRESS                                                     | DRAWING STATUS                  |
|-------------------------------------------------------------------|---------------------------------------------------------------------------------------------------------------------------------------------------|------------------------------------------------------------------|---------------------------------|
| REVISION NO:<br>DRAWING DESCRIPTION: Site Plans<br>DATE: 07.02.24 | If other dimensions or information is required please contact Rural Elm Ltd.<br>All contractors/ suppliers should carry out their own site survey | The Corn Exchange<br>High Street<br>Moreton-in-Marsh<br>GL56 0BB | Stage 1 - Preparation and Brief |
|                                                                   |                                                                                                                                                   |                                                                  |                                 |