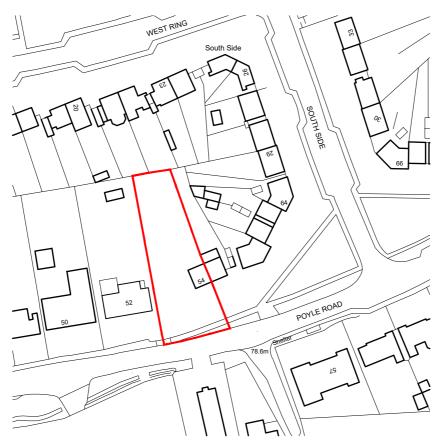

All dimensions are in millimetres unless noted otherwise.

Ordnance Survey, (c) Crown Copyright 2021. All rights reserved. Licence number 100022432

| hardin                                  | g rose a   | architects |
|-----------------------------------------|------------|------------|
| CLIENT MR G AHM                         | ED         |            |
| PROJECT 54 Poyle Road, Tongham GU10 1DU |            |            |
| Location Plant                          | an         |            |
| SCALE                                   | DATE       |            |
| 1:1250@A4                               | 26.01.24   |            |
| DRAWN                                   | PROJECT NO |            |