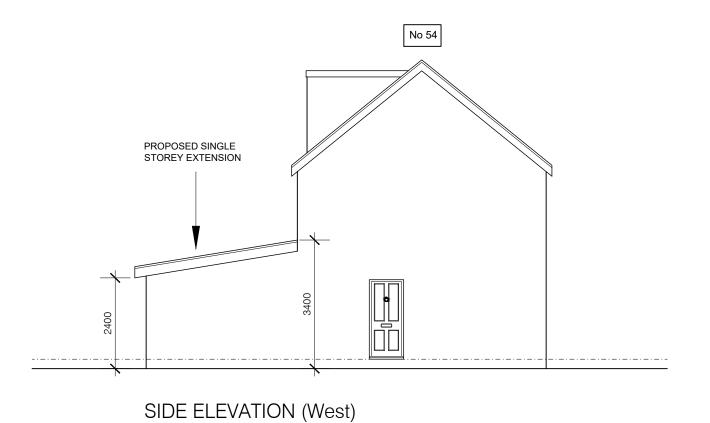

## harding rose architects

MR G AHMED

PROJECT 54 Poyle Road, Tongham GU10 1DU

Proposed Side Elevations No.54

SCALE 1:100@A3 26.01.24 DRAWN PROJECT NO. P.308 AC 21.926