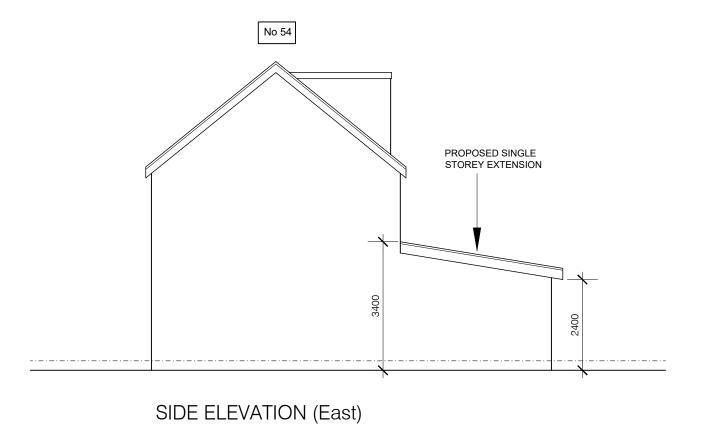

## harding rose architects

MR G AHMED

PROJECT 54 Poyle Road, Tongham GU10 1DU

Proposed Side Elevations No.54

SCALE 1:100@A3 26.01.24 DRAWN PROJECT NO. P.308 AC 21.926