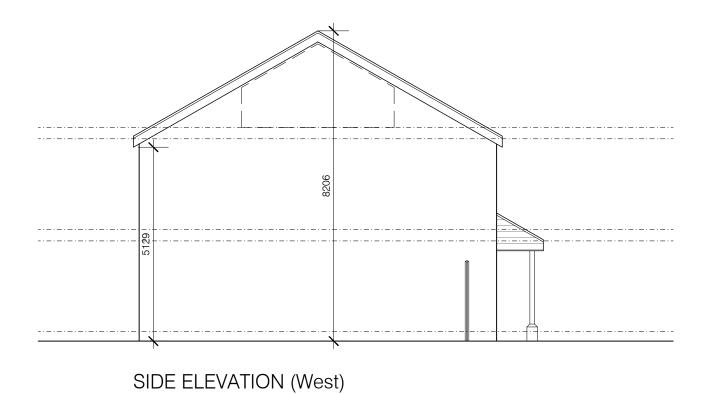

SIDE ELEVATION (East)



© This drawing is copyright. It is sent to you in confidence and must not be reproduced or disclosed to third parties without our prior permission.

Do not scale from this drawing, other than for Local Authority Planning purposes.

This drawing is to be read in conjunction with all relevant consultants, specialist manufacturers drawings and specifications.

Any discrepancies in dimensions or details on or between these drawings should be drawn to our attention.

All dimensions are in millimetres unless noted otherwise.







## harding rose architects

MR G AHMED

PROJECT 54 Poyle Road, Tongham GU10 1DU

Proposed Side Elevations

1:100@A3 26.01.24 DRAWN PROJECT NO. AC 21.926

P.307