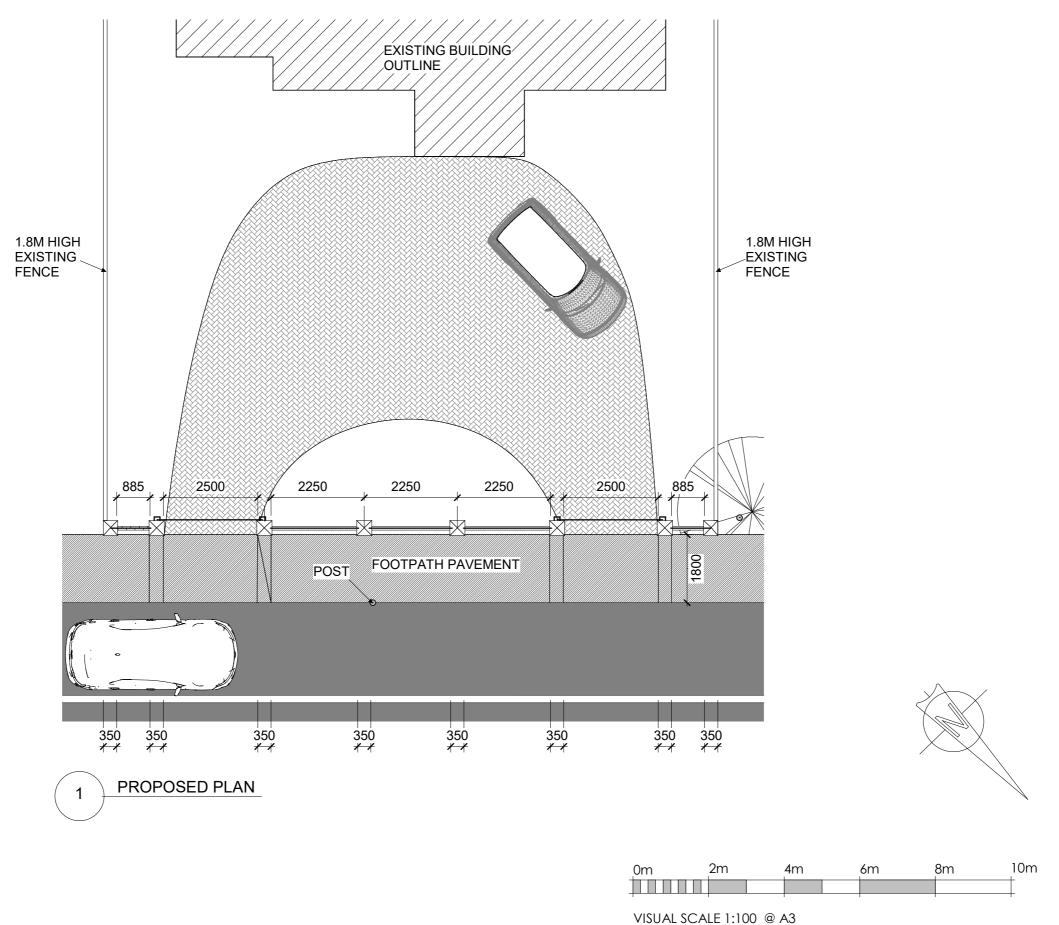

DRAWING TITLE

PROPOSED PLAN

PROJECT ADDRESS

29 BOXGROVE AVE GUILDFORD GU1 1XQ

| JOB NO     | 897      |
|------------|----------|
| DRAWING NO | 03       |
| REV NO     | _        |
| SCALE@A3   | 1 : 100  |
| DRAWN BY   | JO       |
| STAGE      | PLANNING |
|            |          |