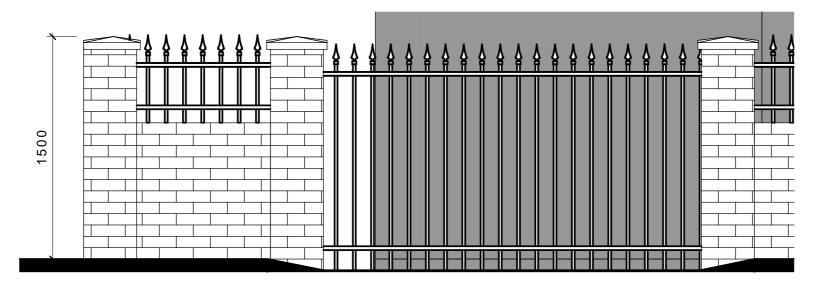

TYPICAL COLUMN ELEVATION

0m 0.5m 1m 1.5m 2m 2.5m

VISUAL SCALE 1:25 @ A3

THIS DRAWING IS INDICATIVE AND FOR PLANNING PURPOSES ONLY AND NOT CONSIDERED "CONSTRUCTION ISSUE".

ALL DIMENSIONS ARE TO BE CHECKED AND VERIFIED ON SITE WITH ANY DISCREPENCIES REPORTED TO ARCHITECTURAL DESIGNS SERVICES (UK)LTD

DRAWING TITLE

TYPICAL COLUMN ELEVATION

PROJECT ADDRESS

29 BOXGROVE AVE GUILDFORD GU1 1XQ

| 897      |
|----------|
| 05       |
| _        |
| 1 : 25   |
| JO       |
| PLANNING |
|          |

ARCHITECTURAL DESIGNS