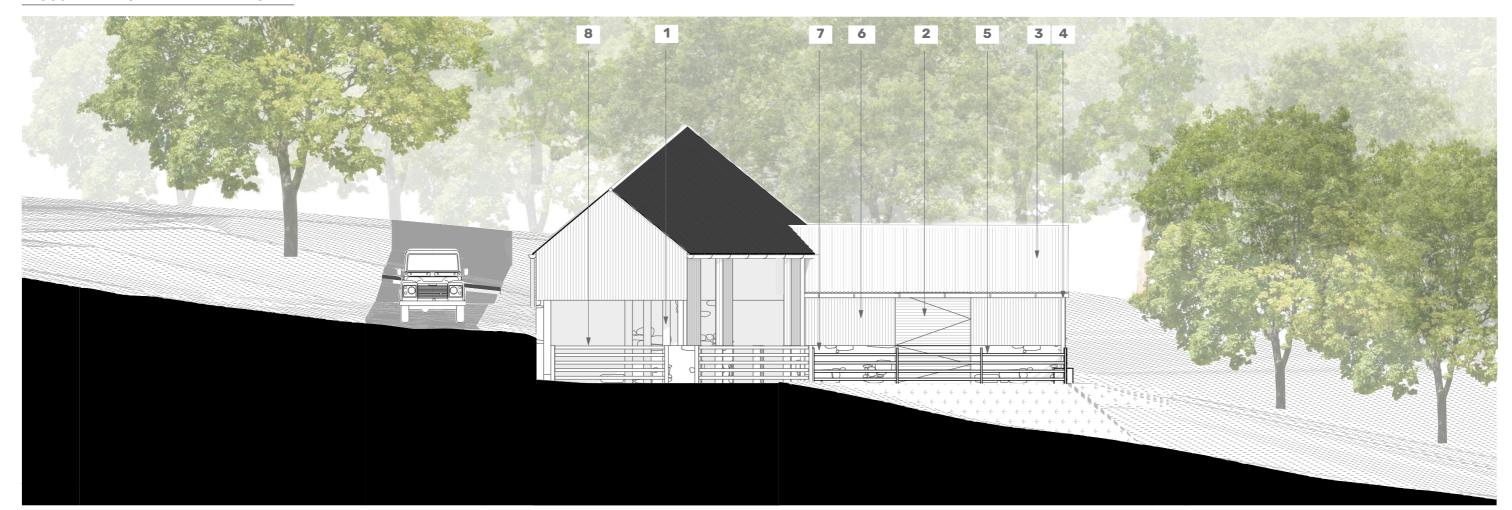

## P.300.2 EAST ELEVATION

Responsibility is not accepted for errors made by others scaling from this drawing.

All construction information should be taken from figured dimensions only. Dimensions are in millimeters unless otherwise stated.

All dimensions and conditions to be checked on site prior to preparing drawings or commencing any work.

Any variations or supplementary drawings are to be approved by The Architect.

1. Timber Columns

2. Timber Stable Door

6. Vertical Timber Cladding

3. Sinusoidal Fibre Cement Roof Coverings

7. Masonry Plinth Wall

4. Galvanised Steel Guttering and Downpipes 8. Galvanised Six Bar Gate

5. Timber Post and Rail Fence

9. 3.No Solar Panels