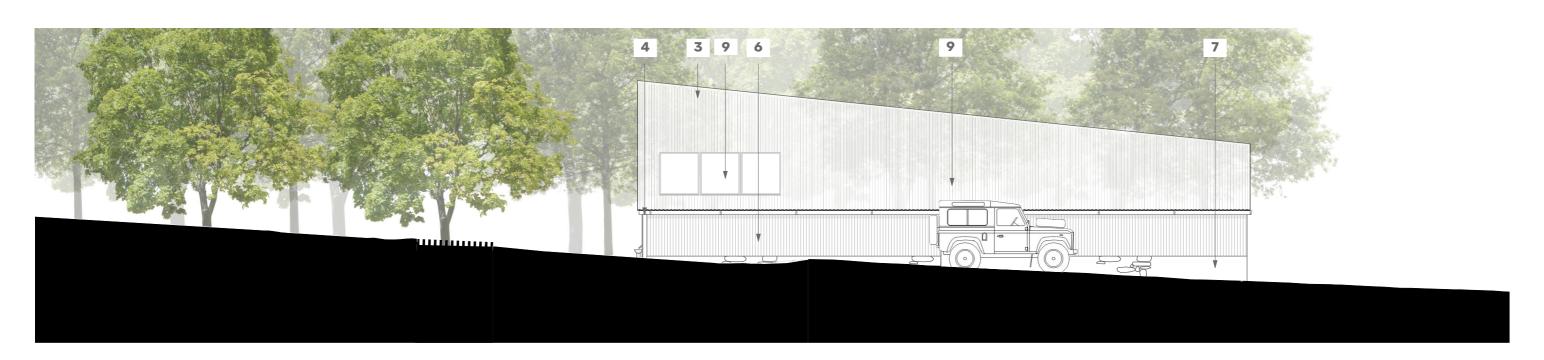

## P.300.1 NORTH ELEVATION

6. Vertical Timber Cladding

3. Sinusoidal Fibre Cement Roof Coverings

7. Masonry Plinth Wall

4. Galvanised Steel Guttering and Downpipes 8. Galvanised Six Bar Gate

5. Timber Post and Rail Fence

9. 3.No Solar Panels