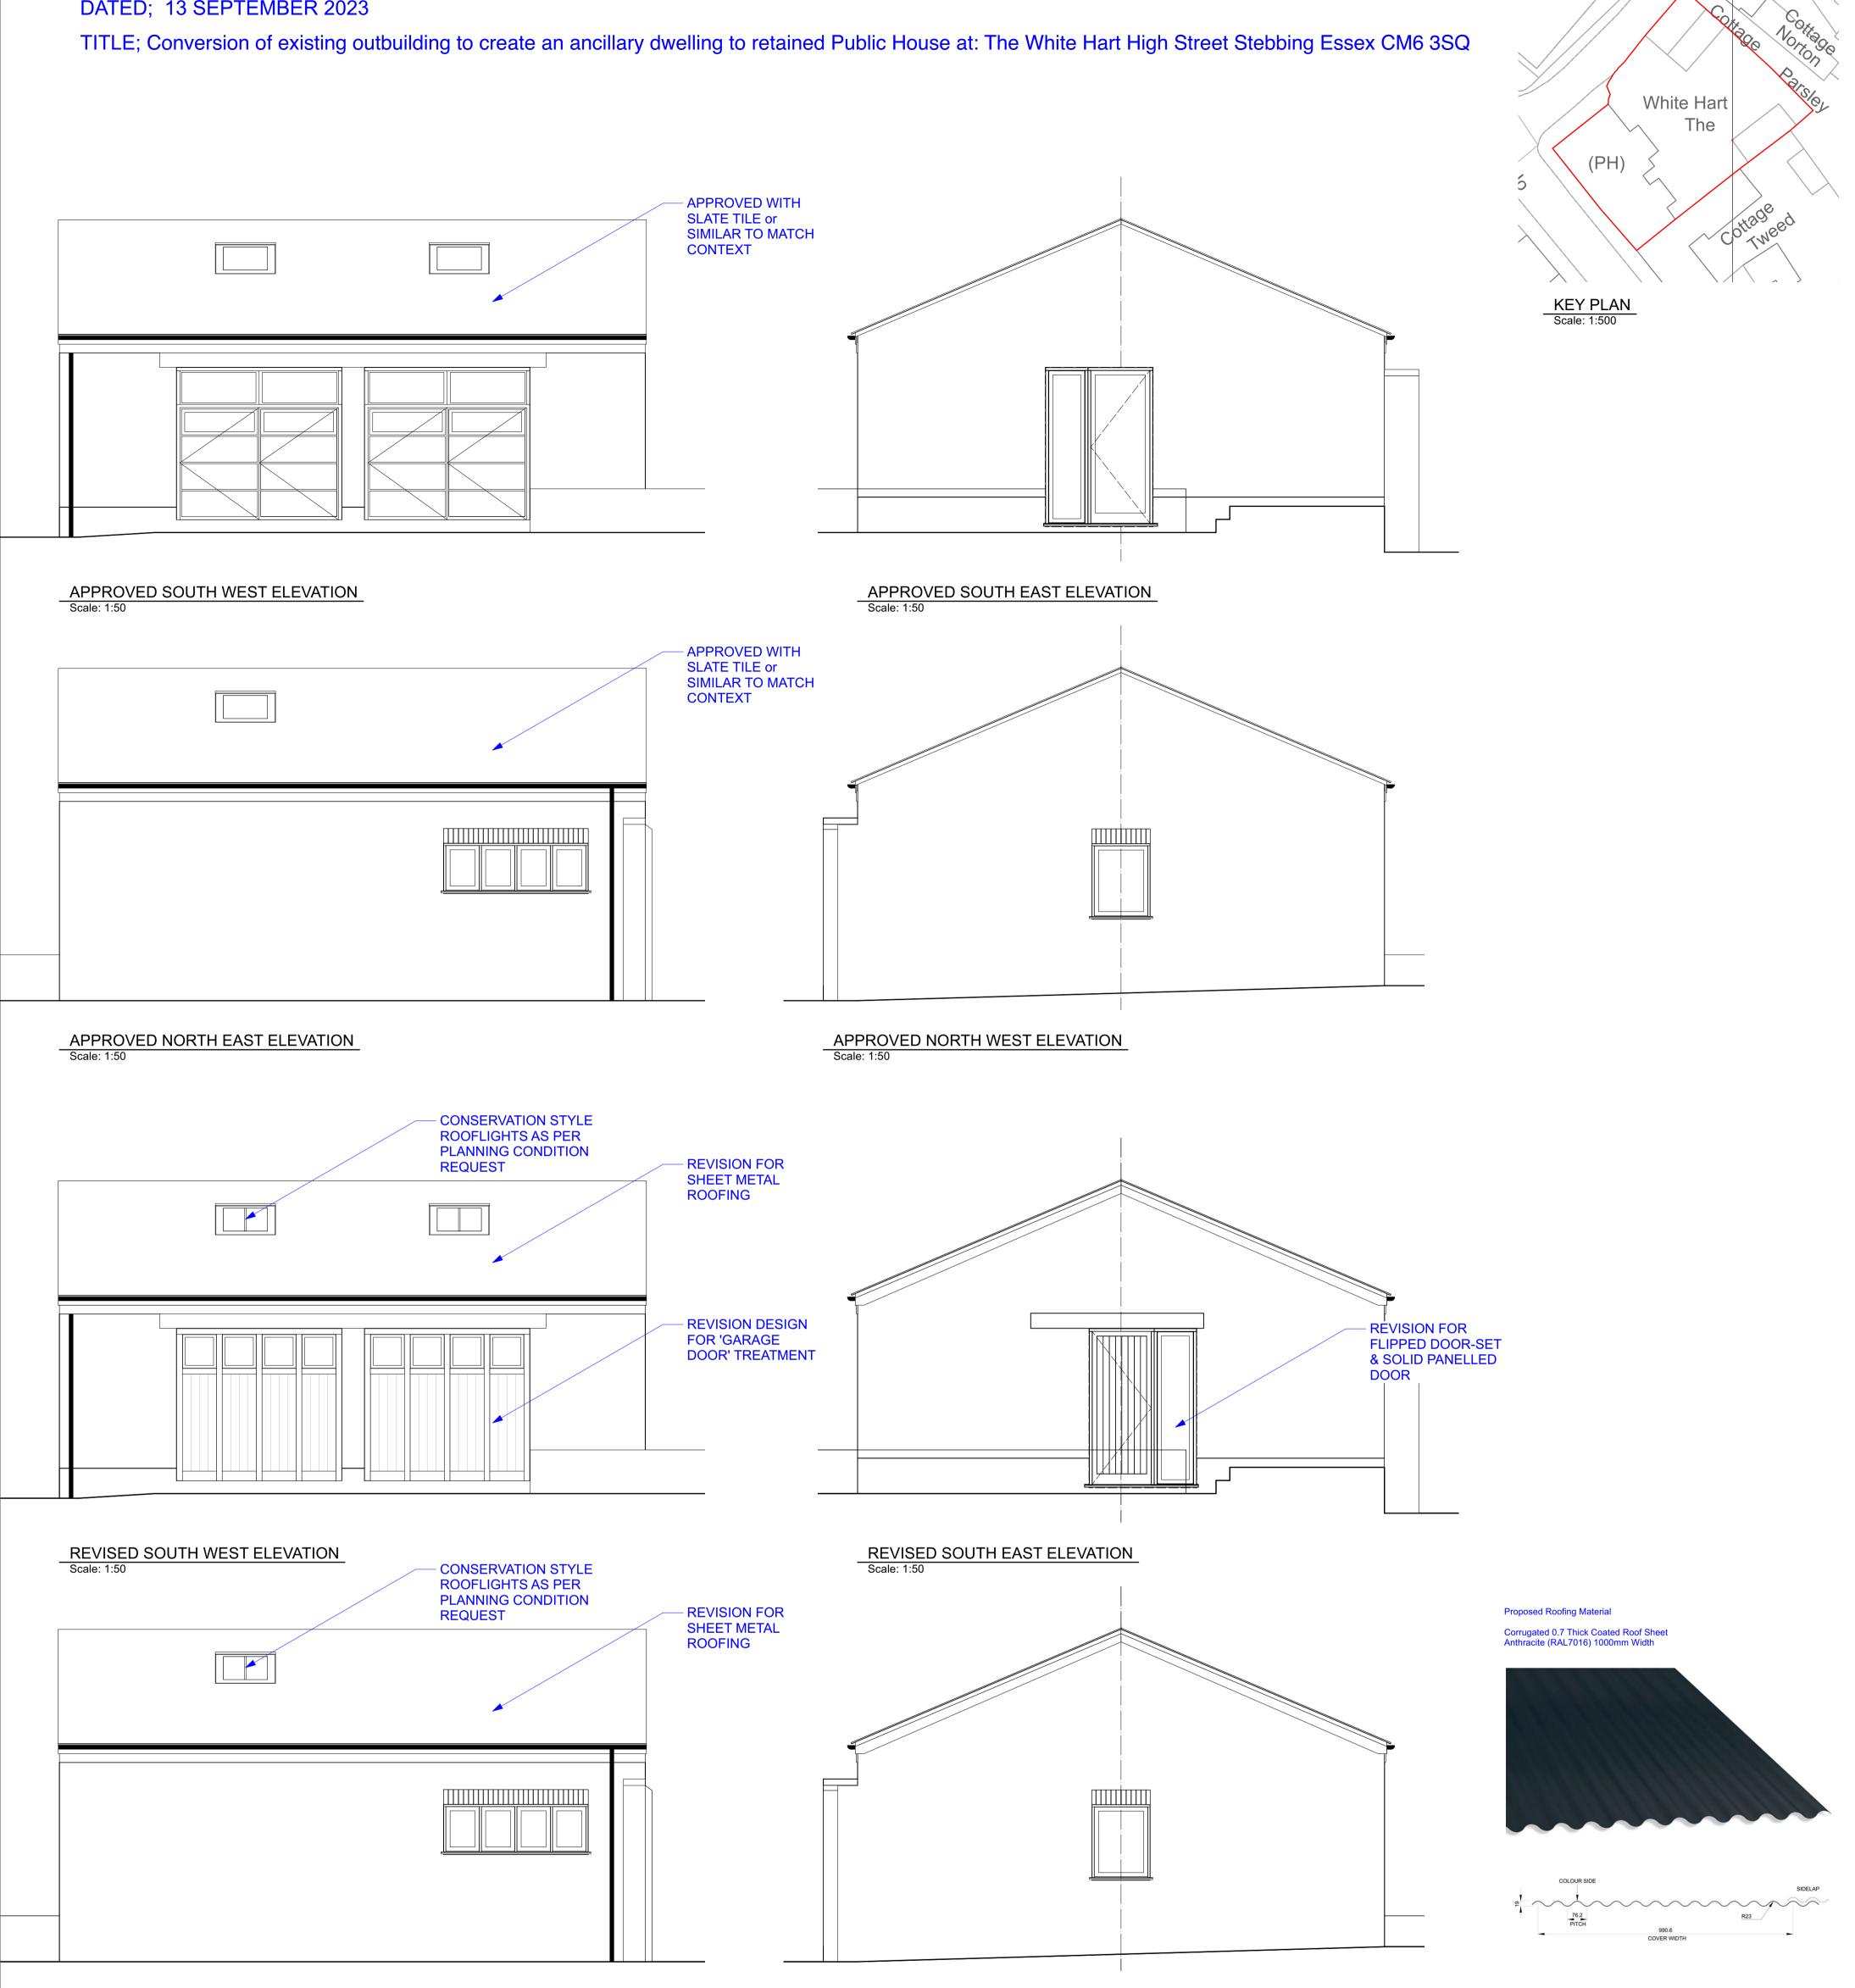

## APPROVED PLANNING REFERENCE; UTT/23/0303/ LB

DATED; 13 SEPTEMBER 2023

TITLE; Conversion of existing outbuilding to create an ancillary dwelling to retained Public House at: The White Hart High Street Stebbing Essex CM6 3SQ

## REVISED NORTH WEST ELEVATION Scale: 1:50

|                                                                                                                                                                                                                                                                                                                                                                                                                                        | Date     No.     By.     Issue Notes       21/02/2024     A     NRF     Scale bar added and proposed roofing material added | N | Client<br>Mr & Mrs Luther<br>Project<br>White Hart Pub, Stebbing | EK Architects<br>The Studio<br>Little Nuntys Barn<br>Pattiswick<br>studio@ekarchitects.co.uk | RIBA                                                 | EK<br>Architects |
|----------------------------------------------------------------------------------------------------------------------------------------------------------------------------------------------------------------------------------------------------------------------------------------------------------------------------------------------------------------------------------------------------------------------------------------|-----------------------------------------------------------------------------------------------------------------------------|---|------------------------------------------------------------------|----------------------------------------------------------------------------------------------|------------------------------------------------------|------------------|
| Information contained within this drawing is the sole copyright of EKA. and is not to be reproduced without express permission. No implied licence exists. This drawing not to be used for land transfer or valuation purposes. Do not scale from this drawing. All dimensions & levels are to be checked on site by the contractor. Issued for purposes indicated only. Drawing errors and omissions to be reported to the architect. |                                                                                                                             |   | Drawing Title Minor Amendment Drawing                            | Status<br>Construction<br>Drawing No.<br>0371 _MA 01                                         | Date<br>13/02/2024<br>Drawn By Reviewed By<br>NRF SK |                  |