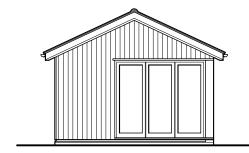

## Proposed Replacement Garage

Proposed South Elevation - 1:100

Proposed West Elevation - 1:100

Proposed North Elevation - 1:100

Proposed East Elevation - 1:100

## Schedule of Finishes

Walls - To be surfaced in vertical timber boarding over brickwork plinth.

Joinery - To be pre-finished, high performance timber/aluminium/upvc.

Roof - Roof slopes to be surfaced in slates.