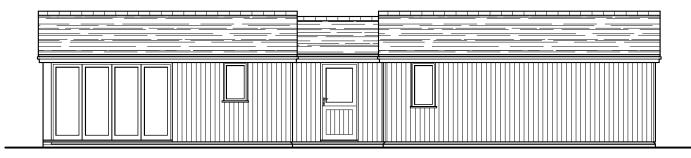

## Proposed Annexe

Proposed South Elevation - 1:100

Proposed West Elevation - 1:100

Proposed North Elevation - 1:100

Proposed East Elevation - 1:100

Proposed South Elevation - 1:100 (Through Link)

## Schedule of Finishes

Walls - To be surfaced in vertical timber boarding over brickwork plinth.

Joinery - To be pre-finished, high performance timber/aluminium/upvc.

Roof - Roof slopes to be surfaced in slates.