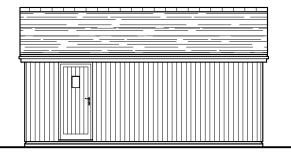

## Proposed Annexe

Proposed South Elevation - 1:100

Proposed West Elevation - 1:100

Proposed North Elevation - 1:100

Proposed East Elevation - 1:100

Proposed South Elevation - 1:100 (Through Link)

## Schedule of Finishes

Walls - To be surfaced in vertical timber boarding over brickwork plinth.

Joinery - To be pre-finished, high performance timber/aluminium/upvc.

Roof - Roof slopes to be surfaced in slates.