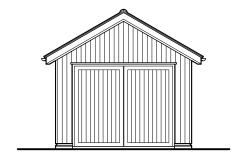

## Proposed Replacement Garage

Proposed South Elevation - 1:100

Proposed West Elevation - 1:100

Proposed North Elevation - 1:100

Proposed East Elevation - 1:100

## Schedule of Finishes

Walls - To be surfaced in vertical timber boarding over brickwork plinth.

Joinery - To be pre-finished, high performance timber/aluminium/upvc.

Roof - Roof slopes to be surfaced in slates.