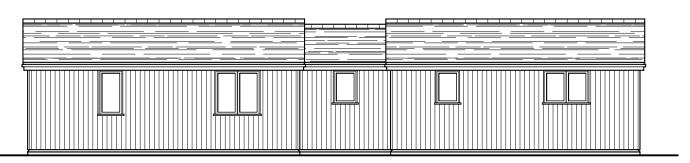

## Proposed Annexe

Proposed South Elevation - 1:100

Proposed West Elevation - 1:100

Proposed North Elevation - 1:100

Proposed East Elevation - 1:100

Proposed South Elevation - 1:100 (Through Link)

## Schedule of Finishes

Walls - To be surfaced in vertical timber boarding over brickwork plinth.

Joinery - To be pre-finished, high performance timber/aluminium/upvc.

Roof - Roof slopes to be surfaced in slates.