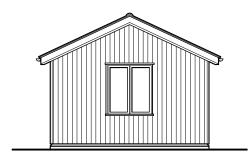

## Proposed Replacement Garage

Proposed South Elevation - 1:100

Proposed West Elevation - 1:100

Proposed North Elevation - 1:100

Proposed East Elevation - 1:100

## Schedule of Finishes

Walls - To be surfaced in vertical timber boarding over brickwork plinth.

Joinery - To be pre-finished, high performance timber/aluminium/upvc.

Roof - Roof slopes to be surfaced in slates.