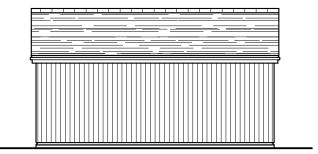

## Proposed Annexe

Proposed South Elevation - 1:100

Proposed West Elevation - 1:100

Proposed North Elevation - 1:100

Proposed East Elevation - 1:100

Proposed South Elevation - 1:100 (Through Link)

## Schedule of Finishes

Walls - To be surfaced in vertical timber boarding over brickwork plinth.

Joinery - To be pre-finished, high performance timber/aluminium/upvc.

Roof - Roof slopes to be surfaced in slates.