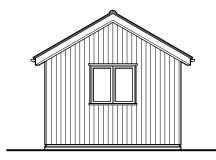

## Proposed Replacement Garage

Proposed South Elevation - 1:100

Proposed West Elevation - 1:100

Proposed North Elevation - 1:100

Proposed East Elevation - 1:100

## Schedule of Finishes

Walls - To be surfaced in vertical timber boarding over brickwork plinth.

Joinery - To be pre-finished, high performance timber/aluminium/upvc.

Roof - Roof slopes to be surfaced in slates.