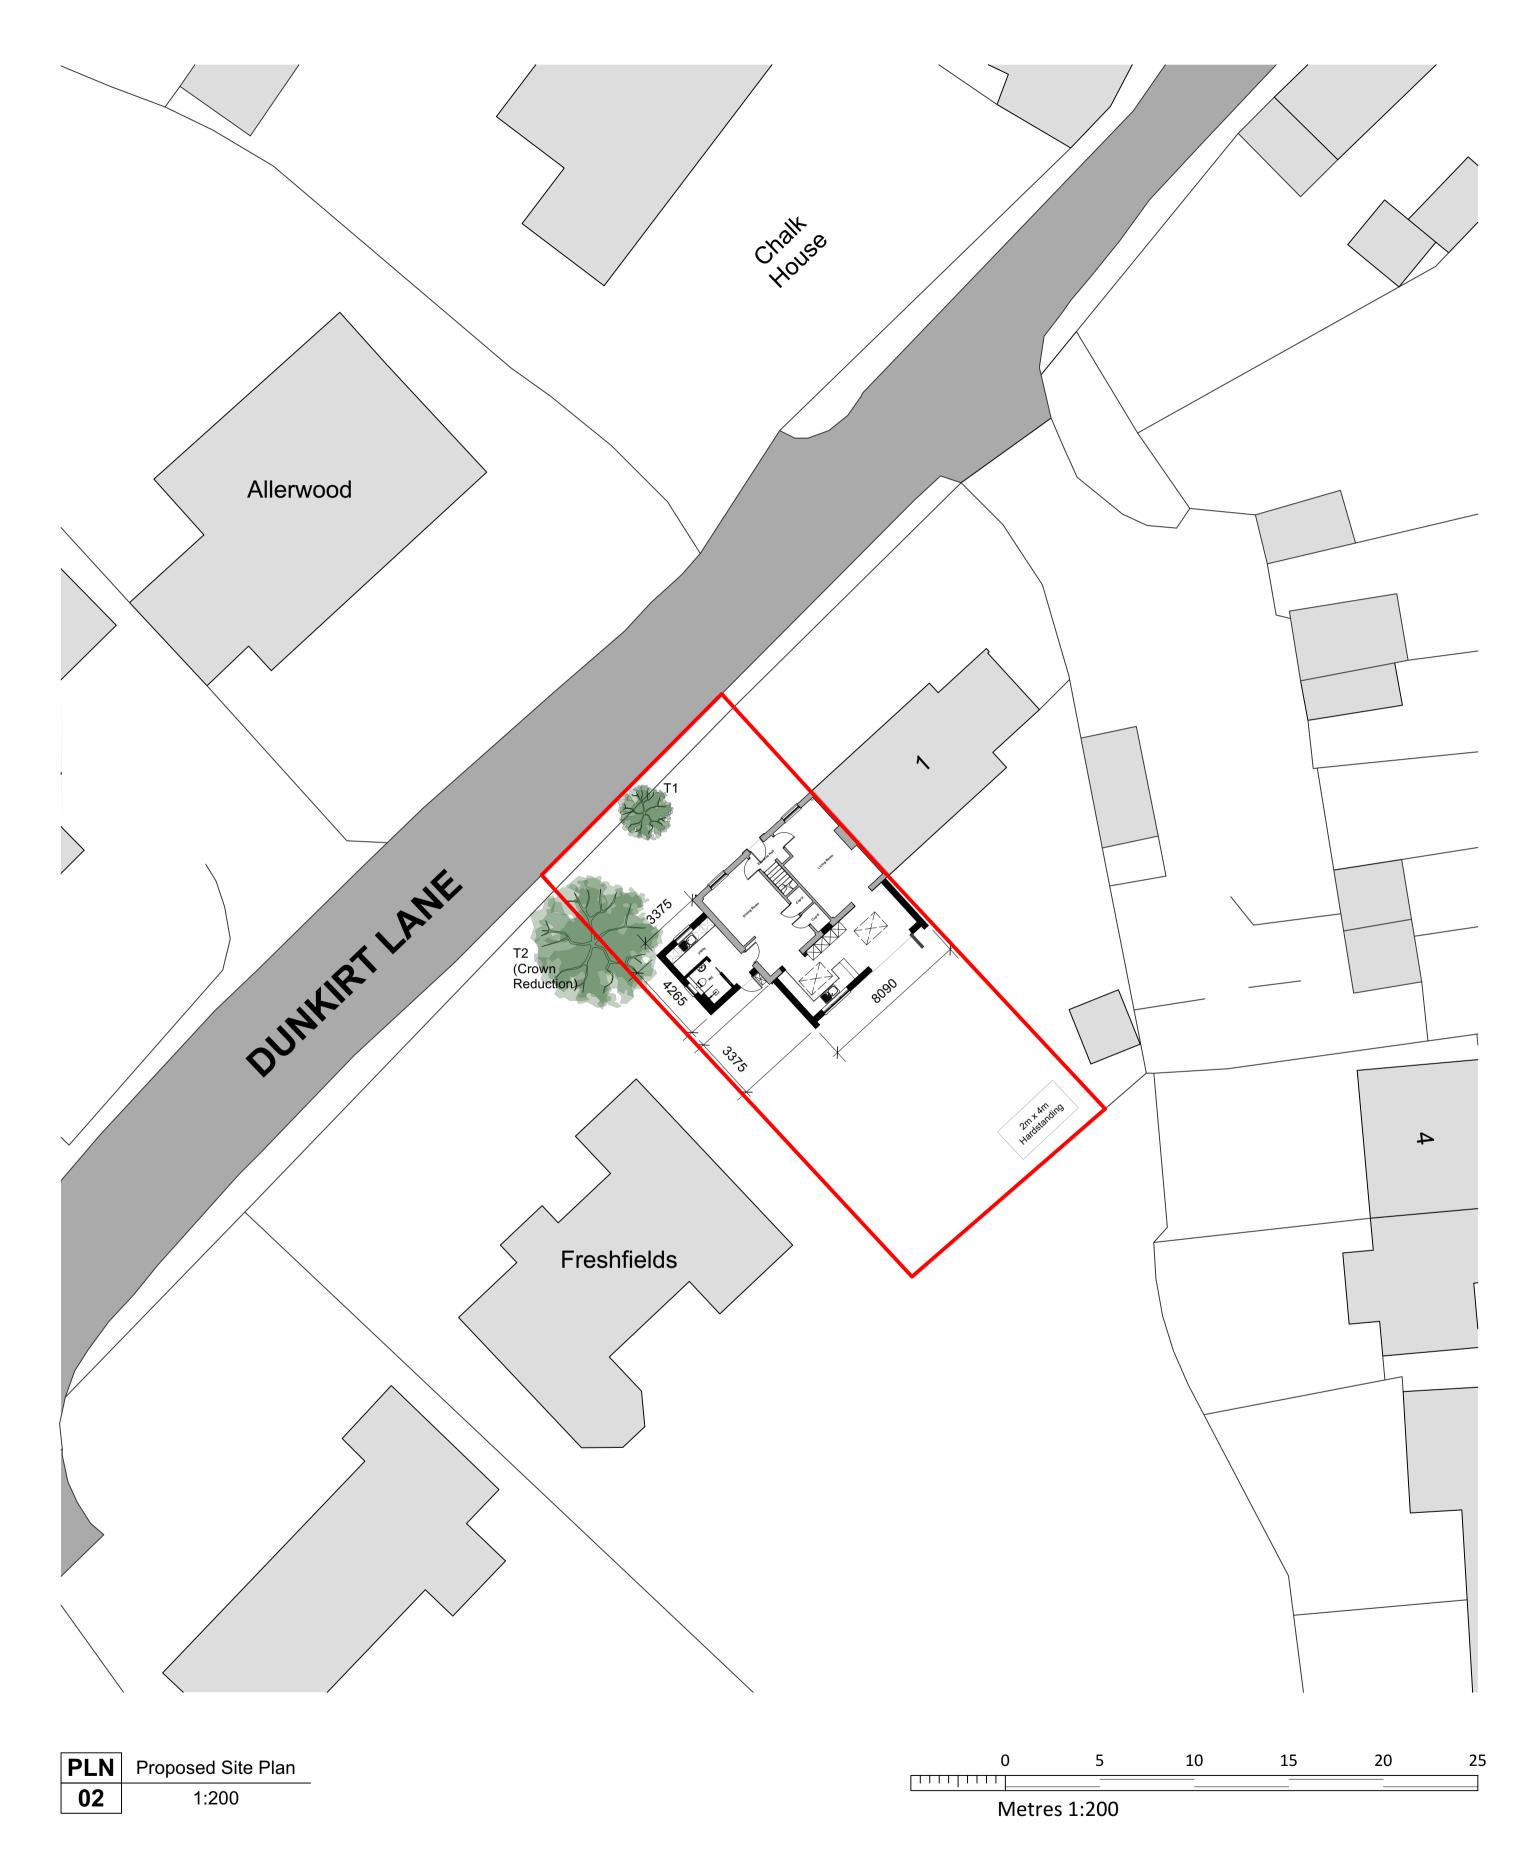

T1 Silver Holly - Ilex aquifolium 'Argentea Marginata'T2 Conifer

Rev B: 23/02/2024: Amended red line boundary. Rev A: 14/02/2024: Amended plans & trees added.

PAUL STEVENS ARCHITECTURE LTD
Unit 3 Boathouse Meadow Business Park Cherry Orchard Lane Salisbury Wiltshire SP2 7LD

Tel No: 01722 349384

THIS DRAWING IS COPYRIGHT. IT MUST NOT BE COPIED, USED OR DISCLOSED TO THIRD PARTIES WITHOUT PRIOR PERMISSION.

PROJECT:

2 Dunkirt Lane Abbotts Ann Andover SP11 7BB

DRAWING:

Existing/Proposed Location/Site Plan

SCALE: 1:500 & 1:200 @ A1 DATE: 02 2024

DESIGN: | PLANNING: BLDG REGS: TENDER: CONSTRUCTION: DRAWN: DJH CHECKED: DATE: 14/02/2024 JOB No: 1032 DWG No: 04 CURRENT:

SUPERSEDED: