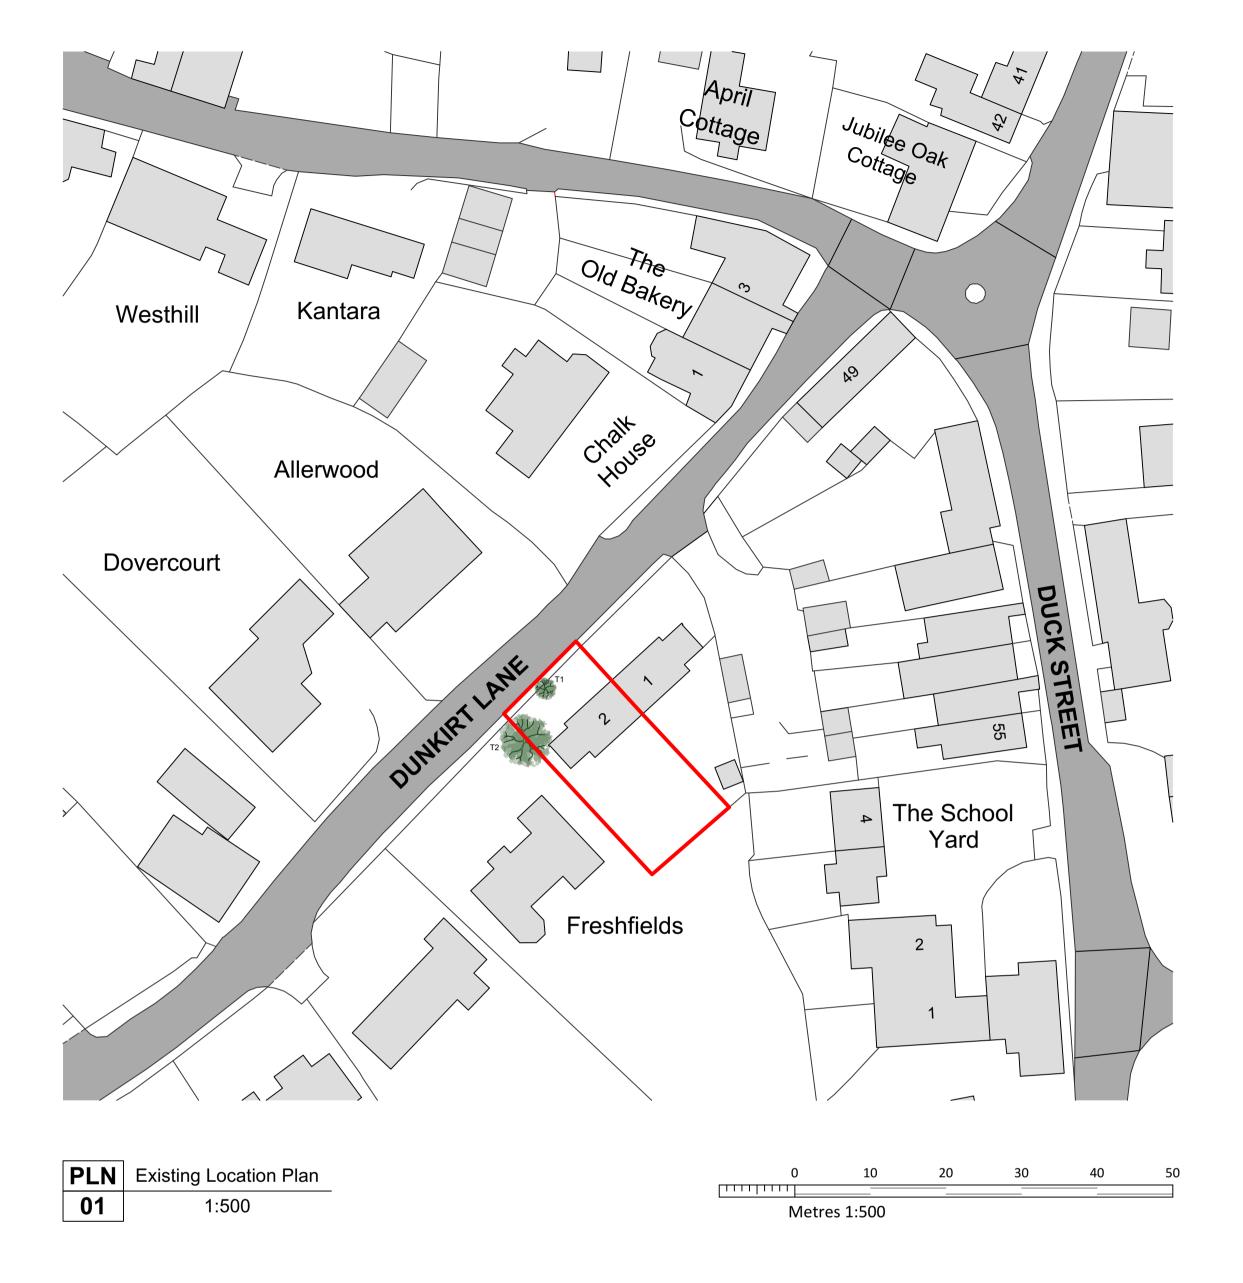

T1 Silver Holly - Ilex aquifolium 'Argentea Marginata'T2 Conifer

Rev B: 23/02/2024: Amended red line boundary. Rev A: 14/02/2024: Amended plans & trees added.

PAUL STEVENS ARCHITECTURE LTD
Unit 3 Boathouse Meadow Business Park Cherry Orchard Lane Salisbury Wiltshire SP2 7LD

Tel No: 01722 349384

THIS DRAWING IS COPYRIGHT. IT MUST NOT BE COPIED, USED OR DISCLOSED TO THIRD PARTIES WITHOUT PRIOR PERMISSION.

PROJECT:

2 Dunkirt Lane Abbotts Ann Andover SP11 7BB

DRAWING:

Existing/Proposed Location/Site Plan

SCALE: 1:500 & 1:200 @ A1 DATE: 02 2024

DESIGN: | PLANNING: BLDG REGS: TENDER: CONSTRUCTION: DRAWN: DJH CHECKED: DATE: 14/02/2024 JOB No: 1032 DWG No: 04 CURRENT:

SUPERSEDED: