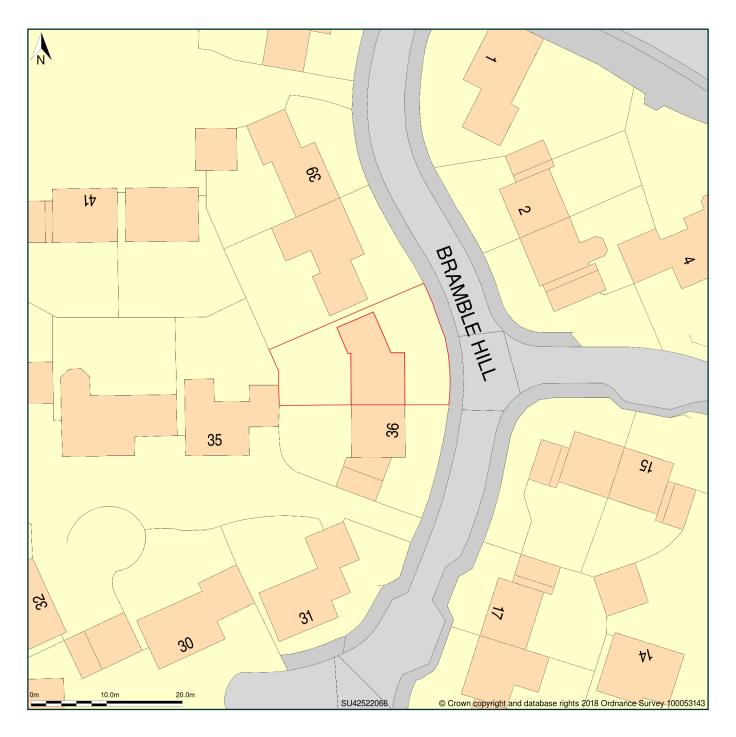

## Chasper Cottage, 37, Bramble Hill, Chandlers Ford, Hampshire, SO53 4TP

Block Plan shows area bounded by: 442483.07, 120620.04 442573.07, 120710.04 (at a scale of 1:500), OSGridRef: SU42522066. The representation of a road, track or path is no evidence of a right of way. The representation of features as lines is no evidence of a property boundary.