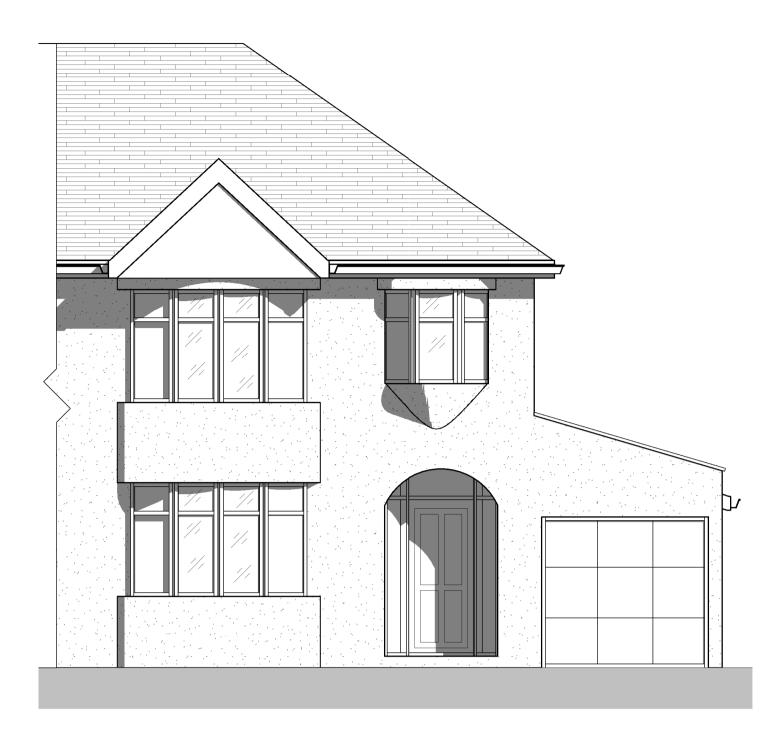

Existing Front Elevation 1:50

Existing Rear Elevation 1:50

Existing Left Elevation
1:50

Existing Right Elevation 1:50

CHARTERED PRACTICE

**LABC** Registered
Partner Authority Scheme

NOTE: All measurements and spans to be checked on site and confirmed before fabrication and work