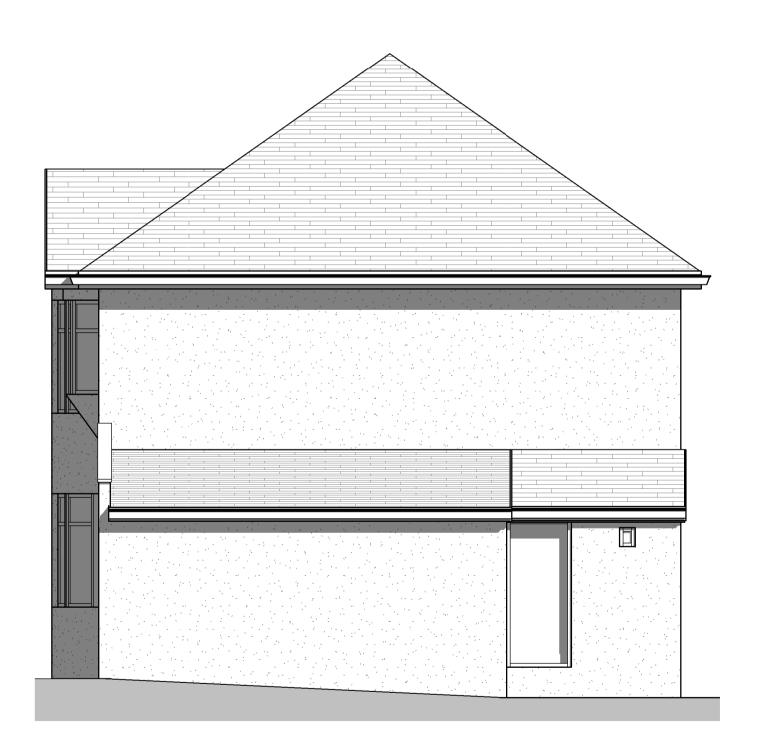

Existing Front Elevation 1:50

Existing Rear Elevation 1:50

Existing Left Elevation
1:50

Existing Right Elevation 1:50

CHARTERED PRACTICE

**LABC** Registered
Partner Authority Scheme

NOTE: All measurements and spans to be checked on site and confirmed before fabrication and work