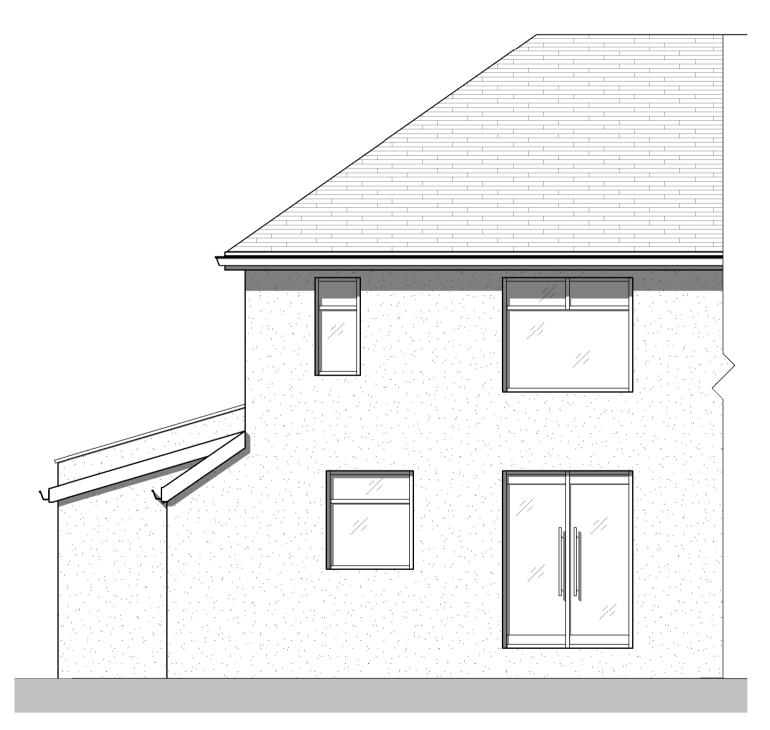

Existing Front Elevation 1:50

Existing Rear Elevation 1:50

Existing Left Elevation
1:50

Existing Right Elevation 1:50

CHARTERED PRACTICE

**LABC** Registered
Partner Authority Scheme

NOTE: All measurements and spans to be checked on site and confirmed before fabrication and work