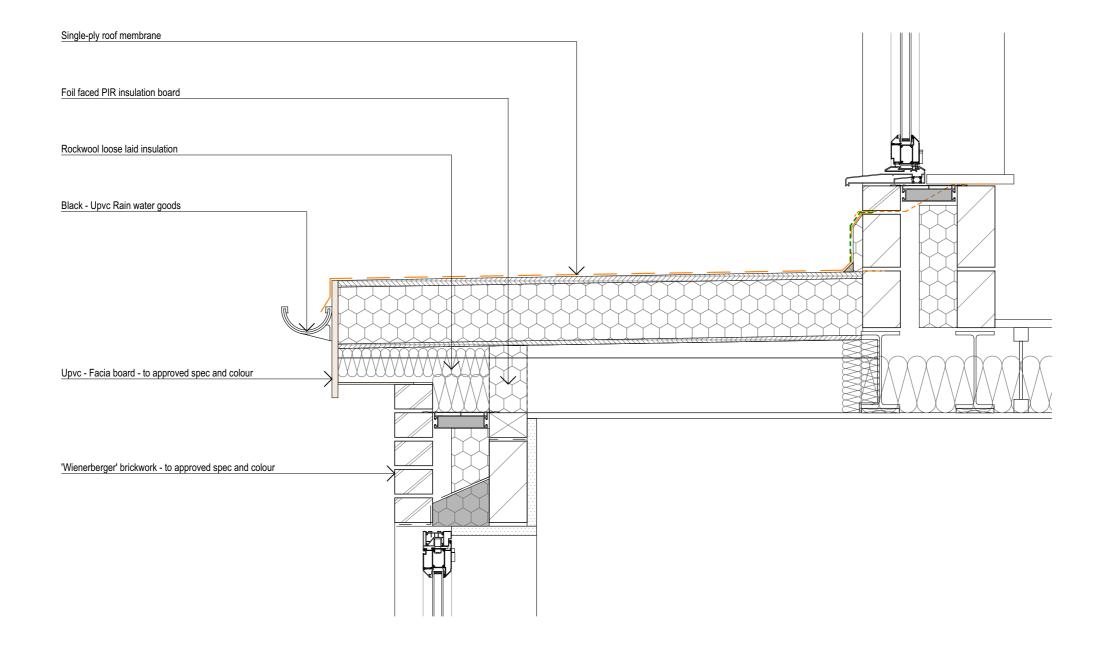

| Drawing title: | Details Sheet 05 - Flat<br>Roof Details                                   |
|----------------|---------------------------------------------------------------------------|
| Project:       | 7 No. Proposed Dwellings<br>at Former Ski Tyres, Chelt,<br>Glos, GL50 3ND |
| Scale:         | 1:10 @ A3                                                                 |
| Date:          | Feb 2023                                                                  |
| Client:        | Cape Homes Limited                                                        |
| Drawn by:      | JG                                                                        |
| Drawing No:    | 23.20.022.WD.204                                                          |
|                |                                                                           |