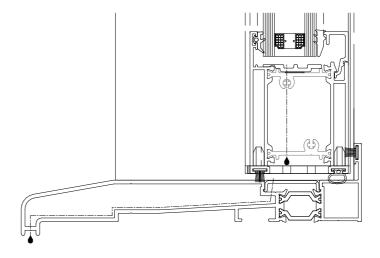

1:20

GW

D01 Detail 01 1:2 D02 Detail 02 1:2

D04 Detail 04 1:2

| Rev | Initial | Description / Amendment | Date |
|-----|---------|-------------------------|------|

. This drawing and content is copyright @ of coombes : everitt architects limited and should not be copied without their prior writtlen consent.