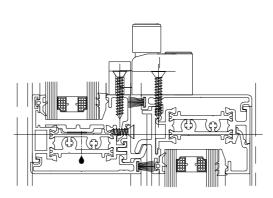

1:20

GW

D01 Detail 01 1:2 D02 Detail 02 1:2

D04 Detail 04 1:2

| Rev | Initial | Description / Amendment | Date |
|-----|---------|-------------------------|------|

. This drawing and content is copyright @ of coombes : everitt architects limited and should not be copied without their prior writtlen consent.