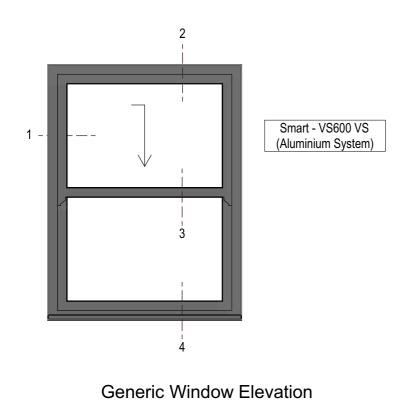

1:20

GW

D01 Detail 01 1:2 D02 Detail 02 1:2

D04 Detail 04 1:2

| Rev | Initial | Description / Amendment | Date |
|-----|---------|-------------------------|------|

. This drawing and content is copyright @ of coombes : everitt architects limited and should not be copied without their prior writtlen consent.