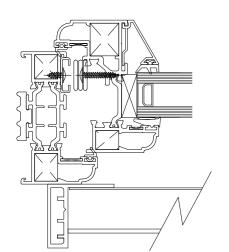

Smart - Alitherm 800 Frame (Aluminium System) with 'Outlook Architectural Products' -Aluminium Louvre insert)

1:20

Detail 02 1:2

D02

This drawing and content is copyright @ of coombes : everitt architects limited and should not be copied without their prior writtlen consent. For construction purposes only, do not scale drawing. All dimensions to be checked on site prior to construction and any discrepancies reported to contract administrator.