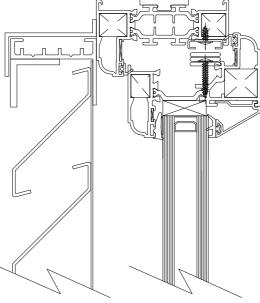

Smart - Alitherm 800 Frame (Aluminium System) with 'Outlook Architectural Products' -Aluminium Louvre insert)

1:20

Detail 02 1:2

D02

This drawing and content is copyright @ of coombes : everitt architects limited and should not be copied without their prior writtlen consent. For construction purposes only, do not scale drawing. All dimensions to be checked on site prior to construction and any discrepancies reported to contract administrator.