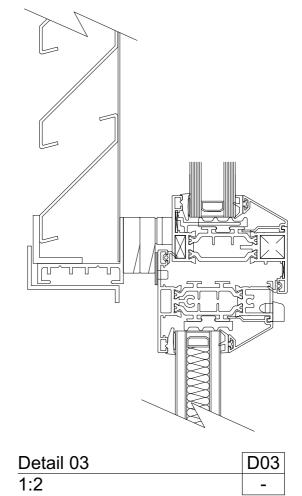

Smart - Alitherm 800 Frame (Aluminium System) with 'Outlook Architectural Products' -Aluminium Louvre insert)

1:20

Detail 02 1:2

D02

This drawing and content is copyright @ of coombes : everitt architects limited and should not be copied without their prior writtlen consent. For construction purposes only, do not scale drawing. All dimensions to be checked on site prior to construction and any discrepancies reported to contract administrator.