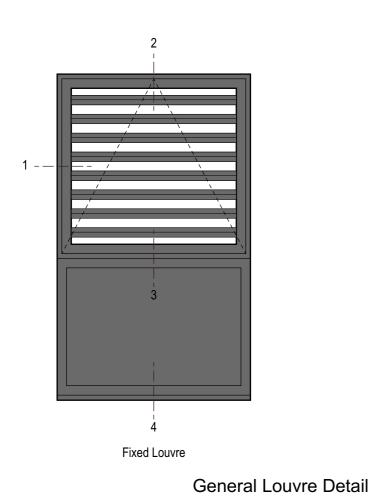

Smart - Alitherm 800 Frame (Aluminium System) with 'Outlook Architectural Products' -Aluminium Louvre insert)

1:20

Detail 02 1:2

D02

This drawing and content is copyright @ of coombes : everitt architects limited and should not be copied without their prior writtlen consent. For construction purposes only, do not scale drawing. All dimensions to be checked on site prior to construction and any discrepancies reported to contract administrator.