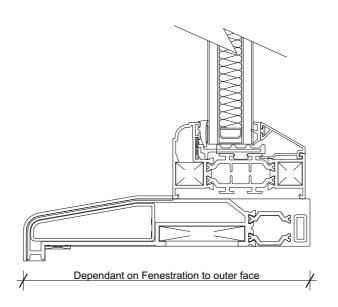

coombes : everitt architects limited

105-107 Bath Road Cheltenham Gloucestershire

GL53 7LE t: 01242 807727

GL

D01 Detail 01 1:2

| D04 | Detail 04 |
|-----|-----------|
| _   | 1:2       |

e: info@ce-architects.co.uk www.ce-architects.co.uk coombes : everitt architects